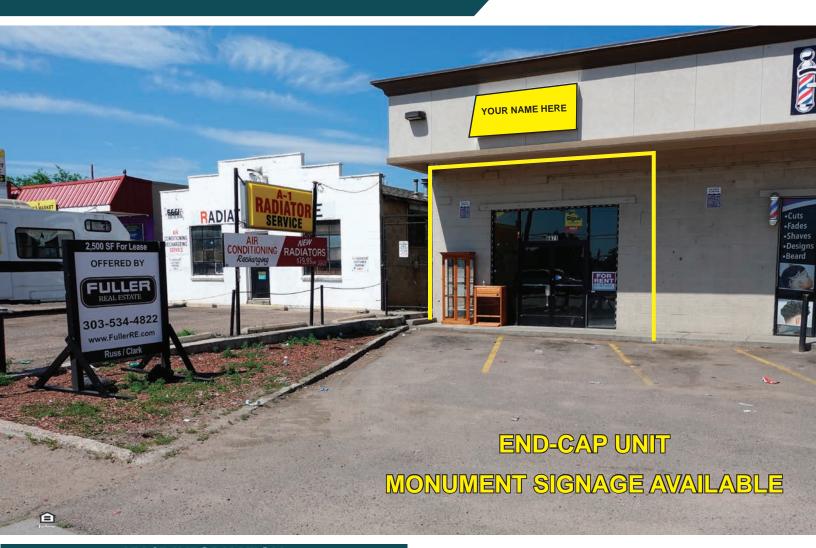

## Federal Blvd Retail Space for Lease

6671 Federal Blvd, Denver, CO 80221

www.FullerRE.com

| LEASE INFORMATION |                            |  |  |  |
|-------------------|----------------------------|--|--|--|
| Available:        | 2,500± SF                  |  |  |  |
| Pricing:          | \$17.00/SF NNN             |  |  |  |
| NNN's:            | Estimated at \$5.70/SF     |  |  |  |
| Total Rent:       | \$4,730/month (\$22.70/SF) |  |  |  |
| Parking:          | 28 surface - 1.9:1,000     |  |  |  |
| Units:            | 8 Total                    |  |  |  |
| YOC:              | 1963                       |  |  |  |
| Zoning:           | C-5 (Adams County)         |  |  |  |

This 15,300 square foot retail center at the intersection/SWC of Federal Blvd & W 67th Ave has a 2,500± SF High Visibility Retail End-Cap Unit available for lease with off-street parking and exposure to 30,000+ vehicles per day.