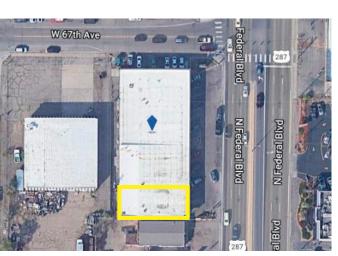

This 15,300 square foot retail center at the intersection/SWC of Federal Blvd & W 67th Ave has a 2,500± SF High Visibility Retail End-Cap Unit available for lease with off-street parking and exposure to 30,000+ vehicles per day.