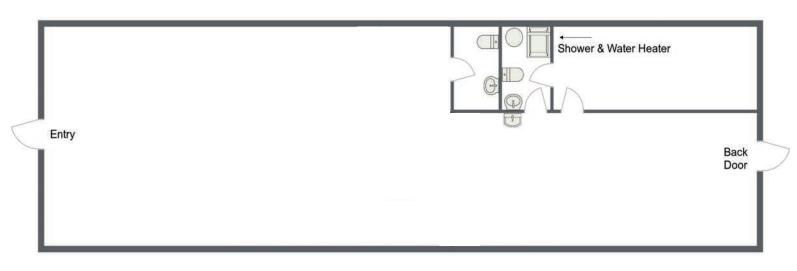

## Federal Blvd Retail Space for Lease

6671 Federal Blvd, Denver, CO 80221

www.FullerRE.com

| LEASE INFORMATION |                            |  |  |  |
|-------------------|----------------------------|--|--|--|
| Available:        | 2,500± SF                  |  |  |  |
| Pricing:          | \$17.00/SF NNN             |  |  |  |
| NNN's:            | Estimated at \$5.70/SF     |  |  |  |
| Total Rent:       | \$4,730/month (\$22.70/SF) |  |  |  |
| Parking:          | 28 surface - 1.9:1,000     |  |  |  |
| Units:            | 8 Total                    |  |  |  |
| YOC:              | 1963                       |  |  |  |
| Zoning:           | C-5 (Adams County)         |  |  |  |