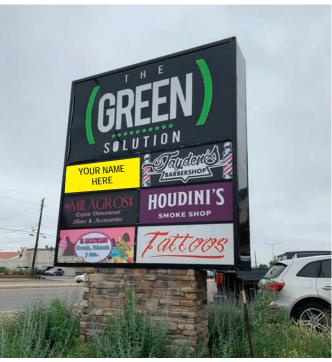

This 15,300 square foot retail center at the intersection/SWC of Federal Blvd & W 67th Ave has a 2,500± SF High Visibility Retail End-Cap Unit available for lease with off-street parking and exposure to 30,000+ vehicles per day.