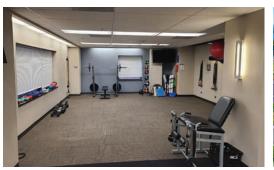

FOR LEASE: \$15.00/SF FSG

Located less than ½ mile south of W. Hampden Ave. (Hwy 285) on S. Wadsworth Blvd., this 3,016 SF office sublease has easy access, great natural light and approximately 500 SF that is not included in lease cost. The space is currently used as a physical therapy office. The sublease term runs through January 31, 2026. There are numerous retail and restaurant amenities approx. ½ mile to the north, and ½ mile to the south.