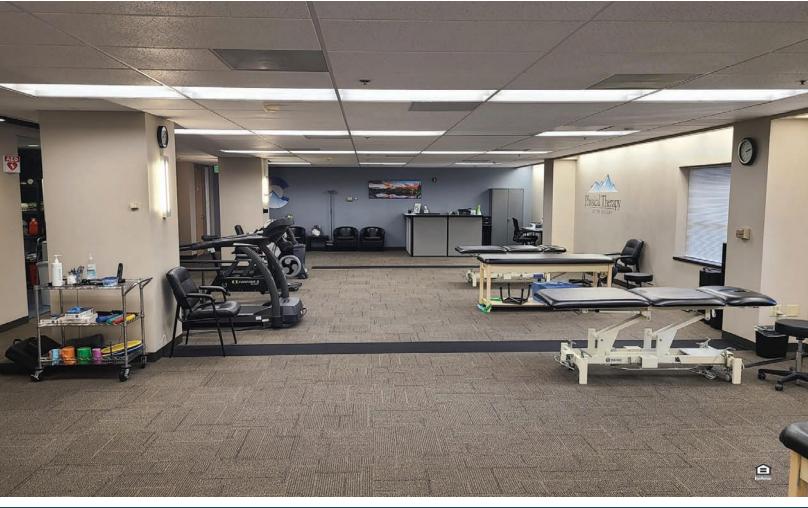

FOR LEASE: \$15.00/SF FSG

Located less than ½ mile south of W. Hampden Ave. (Hwy 285) on S. Wadsworth Blvd., this 3,016 SF office sublease has easy access, great natural light and approximately 500 SF that is not included in lease cost. The space is currently used as a physical therapy office. The sublease term runs through January 31, 2026. There are numerous retail and restaurant amenities approx. ½ mile to the north, and ½ mile to the south.