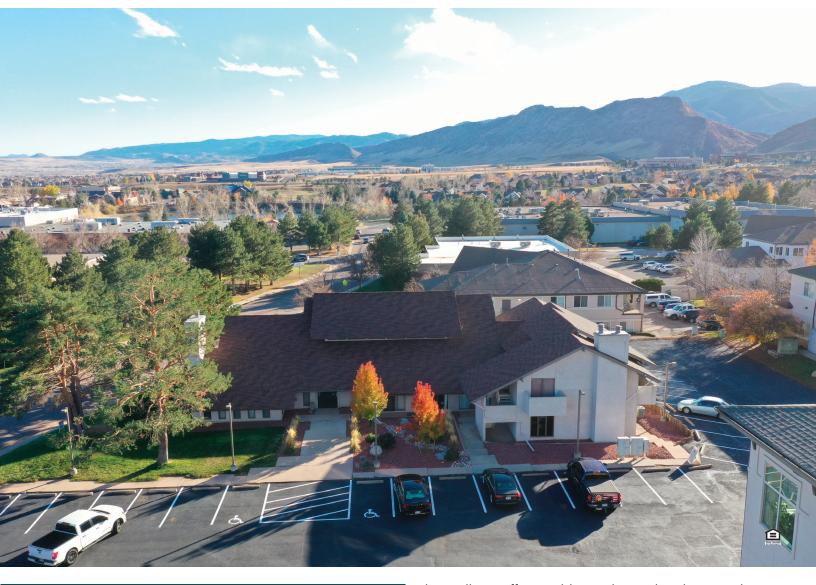

## \$16.00/SF - Modified Gross

(Tenant pays utilities and electric)

The Gallery Office Building is located in the upscale Ken Caryl Business Park just off C-470 and Kipling in southwest Littleton. The  $10,276\pm$  SF building was built in 1977 and offers 60 parking spaces with a comfortable 6:1000 parking ratio. Each unit offers its own HVAC system and every tenant can control their own temperatures. Most tenants have been there for many years and vacancy is rare.