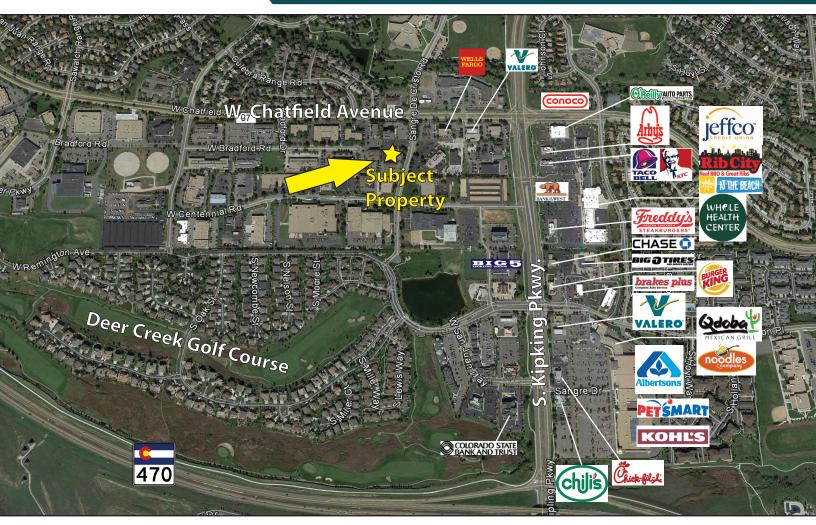

## \$16.00/SF - Modified Gross

(Tenant pays utilities and electric)

The Gallery Office Building is located in the upscale Ken Caryl Business Park just off C-470 and Kipling in southwest Littleton. The  $10,276\pm$  SF building was built in 1977 and offers 60 parking spaces with a comfortable 6:1000 parking ratio. Each unit offers its own HVAC system and every tenant can control their own temperatures. Most tenants have been there for many years and vacancy is rare.