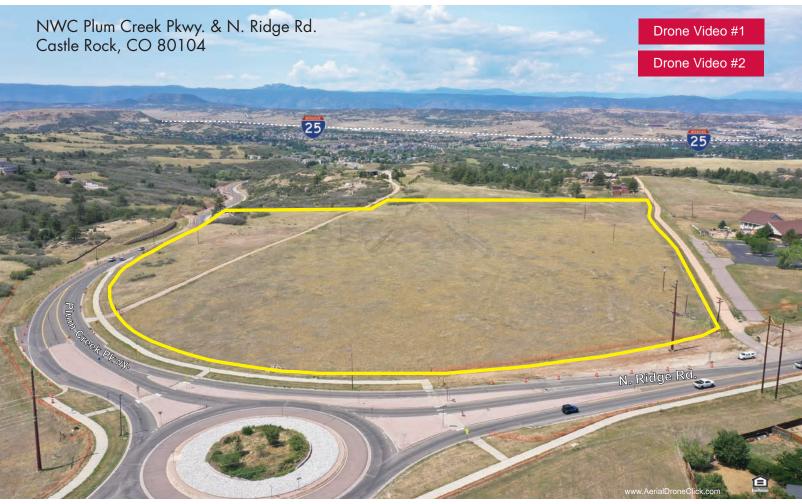

## Castle Rock Infill Site 32.25± Acres

Boundary lines presented as a visual representation only. Consult broker for exact legal description.

Located 3 miles East of I-25, at the intersection of Plum Creek Parkway and N. Ridge Road. This site is just 1 mile South of the busy Four Corners intersection of Founders Pkwy. and Hwy 86, and is at the entrance to the Founders Village and Castlewood Ranch residential neighborhoods.

The parcel is currently unincorporated Douglas County and will most likely require annexation and rezoning into Town of Castle Rock for development. The Town of Castle Rock has indicated their desire for residential with up to 4 dwelling units per acre. Local Metro Districts are currently planning to provide water and sewer to the property.