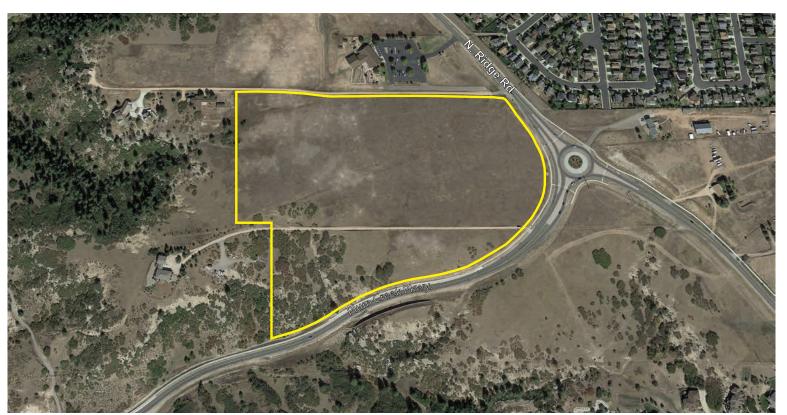

## Castle Rock Infill Site 32.25± Acres

Boundary lines presented as a visual representation only. Consult broker for exact legal description.

Located 3 miles East of I-25, at the intersection of Plum Creek Parkway and N. Ridge Road. This site is just 1 mile South of the busy Four Corners intersection of Founders Pkwy. and Hwy 86, and is at the entrance to the Founders Village and Castlewood Ranch residential neighborhoods.

The parcel is currently unincorporated Douglas County and will most likely require annexation and rezoning into Town of Castle Rock for development. The Town of Castle Rock has indicated their desire for residential with up to 4 dwelling units per acre. Local Metro Districts are currently planning to provide water and sewer to the property.