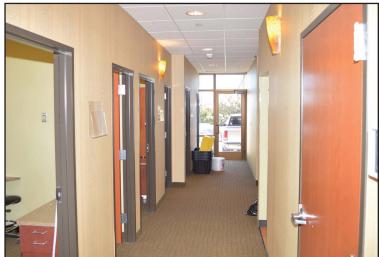

## MEDICAL OFFICE SPACE FOR SUBLEASE

25521 E. Smoky Hill Rd., Aurora, Colorado 80016

www.FullerRE.com

| Suite 100       |                                       |
|-----------------|---------------------------------------|
| Size:           | 3,250± SF                             |
| For Lease:      | \$23.00/SF NNN                        |
| CAM fees:       | \$11.40/SF                            |
| Parking Ratio:  | 3.2:1,000, plus cross-easements       |
| YOC:            | 2009                                  |
| Zoning:         | Aurora MU-C                           |
| Medical Finish: | Currently Configured for Oral Surgery |

## **Current Lease Term ends March 2031**

This high quality medical office building offers medical/dental finishes, high ceilings, proximity to retail amenities, and easy access to Smoky Hill Rd., Arapahoe Rd. and E-470. First floor access with lobby identity.