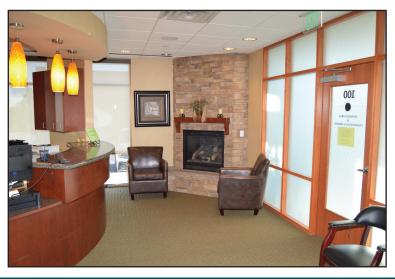

## MEDICAL OFFICE SPACE FOR SUBLEASE

25521 E. Smoky Hill Rd., Aurora, Colorado 80016

www.FullerRE.com

| Suite 100       |                                       |
|-----------------|---------------------------------------|
| Size:           | 3,250± SF                             |
| For Lease:      | \$23.00/SF NNN                        |
| CAM fees:       | \$11.40/SF                            |
| Parking Ratio:  | 3.2:1,000, plus cross-easements       |
| YOC:            | 2009                                  |
| Zoning:         | Aurora MU-C                           |
| Medical Finish: | Currently Configured for Oral Surgery |

## **Current Lease Term ends March 2031**

This high quality medical office building offers medical/dental finishes, high ceilings, proximity to retail amenities, and easy access to Smoky Hill Rd., Arapahoe Rd. and E-470. First floor access with lobby identity.