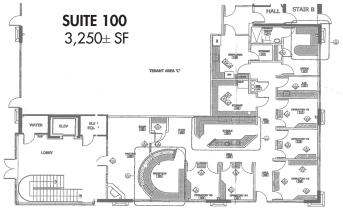

## MEDICAL OFFICE SPACE FOR SUBLEASE

25521 E. Smoky Hill Rd., Aurora, Colorado 80016

www.FullerRE.com

| Suite 100       |                                       |
|-----------------|---------------------------------------|
| Size:           | 3,250± SF                             |
| For Lease:      | \$23.00/SF NNN                        |
| CAM fees:       | \$11.40/SF                            |
| Parking Ratio:  | 3.2:1,000, plus cross-easements       |
| YOC:            | 2009                                  |
| Zoning:         | Aurora MU-C                           |
| Medical Finish: | Currently Configured for Oral Surgery |