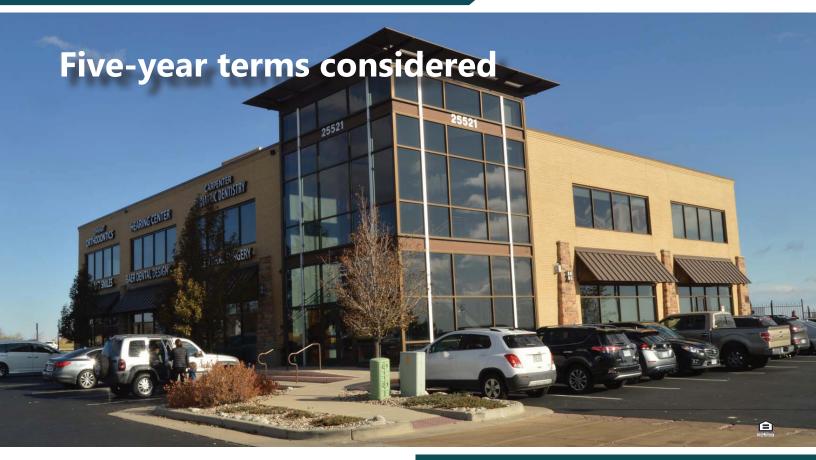

## MEDICAL OFFICE SPACE FOR SUBLEASE

25521 E. Smoky Hill Rd., Aurora, Colorado 80016

www.FullerRE.com

| Suite 100       |                                       |
|-----------------|---------------------------------------|
| Size:           | 3,250± SF                             |
| For Lease:      | \$23.00/SF NNN                        |
| CAM fees:       | \$11.40/SF                            |
| Parking Ratio:  | 3.2:1,000, plus cross-easements       |
| YOC:            | 2009                                  |
| Zoning:         | Aurora MU-C                           |
| Medical Finish: | Currently Configured for Oral Surgery |

## **Current Lease Term ends March 2031**

This high quality medical office building offers medical/dental finishes, high ceilings, proximity to retail amenities, and easy access to Smoky Hill Rd., Arapahoe Rd. and E-470. First floor access with lobby identity.