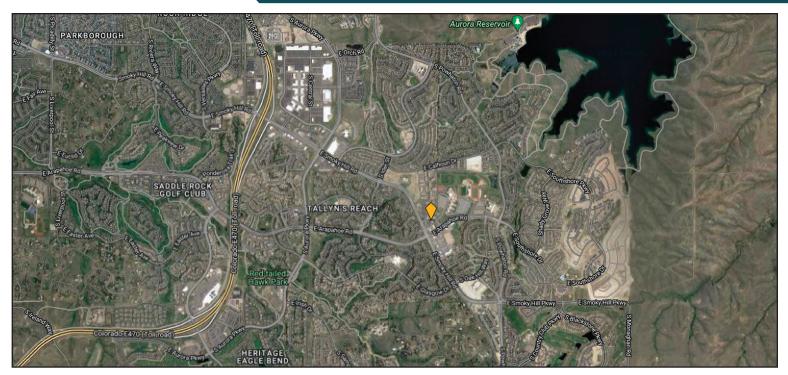

## **Current Lease Term ends March 2031**

This high quality medical office building offers medical/dental finishes, high ceilings, proximity to retail amenities, and easy access to Smoky Hill Rd., Arapahoe Rd. and E-470. First floor access with lobby identity.