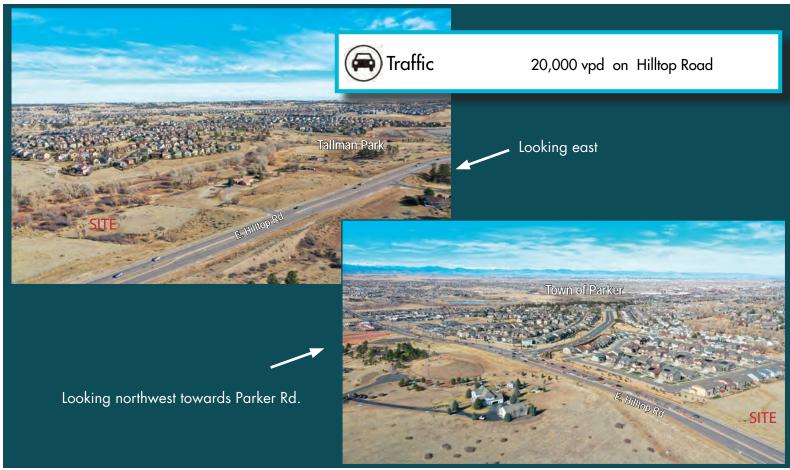

## **OVERVIEW:**

Although much of the property is quietly located below street level, it offers excellent signage along some 1,300 feet of frontage on Hilltop Road with its daily traffic count of about 20,000 vehicles per day. This site is also conveniently located with quick access to Legend High School (1/2 mile), Cimarron Middle School (1 mile), and retail stores alsong Parker Road (1 mile) and downtown Parker (2 1/2 miles.)