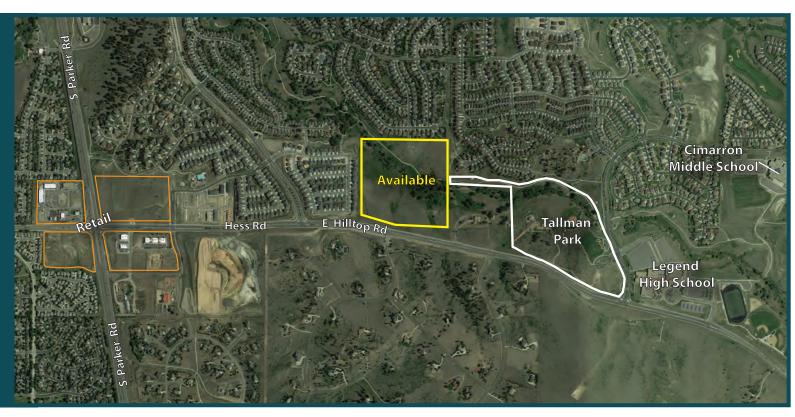

## **OVERVIEW:**

Although much of the property is quietly located below street level, it offers excellent signage along some 1,300 feet of frontage on Hilltop Road with its daily traffic count of about 20,000 vehicles per day. This site is also conveniently located with quick access to Legend High School (1/2 mile), Cimarron Middle School (1 mile), and retail stores alsong Parker Road (1 mile) and downtown Parker (2 1/2 miles.)

Offering panoramic western views, this 38-acre site also features open expanses with meadows and trees located along Hilltop Road less than one-mile east of Parker Road. The nearby 12-acre Tallman Meadow Park offers more open space as well as picnic areas, sports fields and meandering trails.