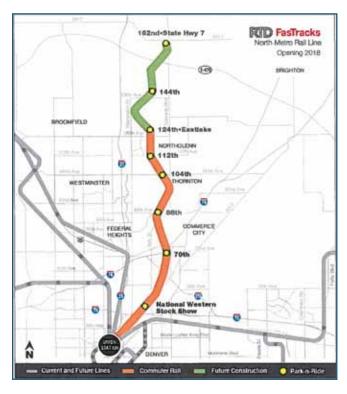

## Eastlake Transit Oriented Development 22.5± Acres at 124th & Claude Ct., Thornton

For Sale 22.5± acres located at the Eastlake TOD station for \$9.50/SF. Station is due to open in late 2019. The Eastlake TOD Master Plan calls for Moderate-to-High Density M/F apartments, condos and townhomes. In addition, the plan calls for commuter serving retail on the ground floor closest to the station. The updated plan also calls for realigning 124th Ave so that it is pushed to the southern edge of the combined parcels connecting to Lafayette Street and, ultimately, Washington Street via Washington Center Parkway.