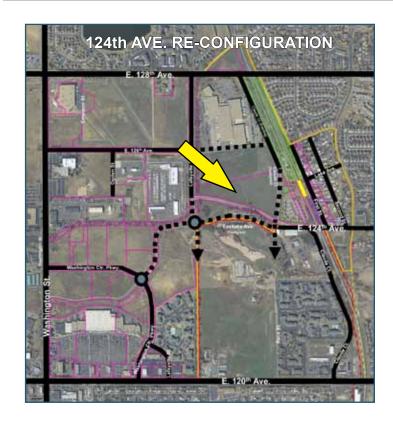

## Eastlake Transit Oriented Development 22.5± Acres at 124th & Claude Ct., Thornton

For Sale 22.5± acres located at the Eastlake TOD station for \$9.50/SF. Station is due to open in late 2019. The Eastlake TOD Master Plan calls for Moderate-to-High Density M/F apartments, condos and townhomes. In addition, the plan calls for commuter serving retail on the ground floor closest to the station. The updated plan also calls for realigning 124th Ave so that it is pushed to the southern edge of the combined parcels connecting to Lafayette Street and, ultimately, Washington Street via Washington Center Parkway.