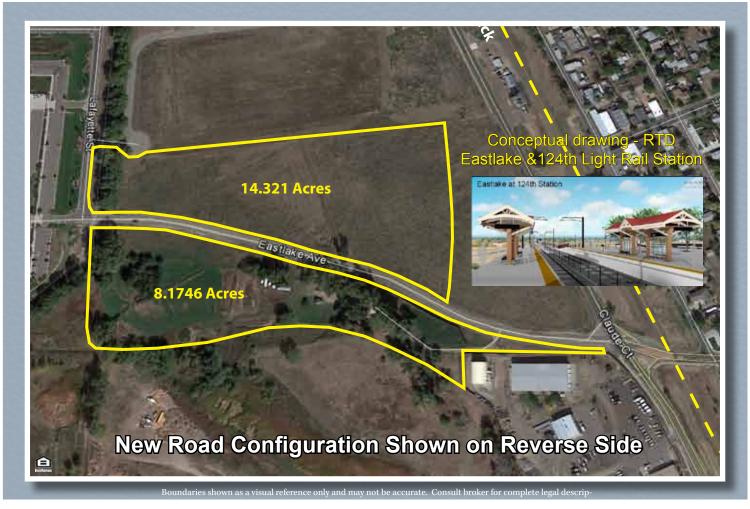

## Eastlake Transit Oriented Development 22.5± Acres at 124th & Claude Ct., Thornton

For Sale 22.5± acres located at the Eastlake TOD station for \$9.50/SF. Station is due to open in late 2019. The Eastlake TOD Master Plan calls for Moderate-to-High Density M/F apartments, condos and townhomes. In addition, the plan calls for commuter serving retail on the ground floor closest to the station. The updated plan also calls for realigning 124th Ave so that it is pushed to the southern edge of the combined parcels connecting to Lafayette Street and, ultimately, Washington Street via Washington Center Parkway.