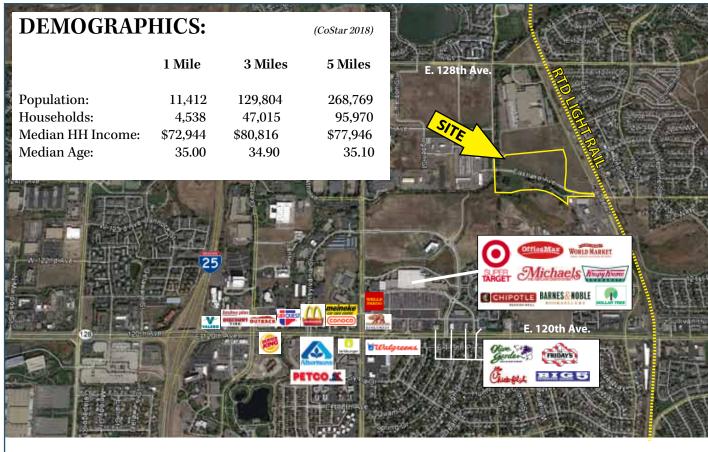

## Eastlake Transit Oriented Development 22.5± Acres at 124th & Claude Ct., Thornton

For Sale 22.5± acres located at the Eastlake TOD station for \$9.50/SF. Station is due to open in late 2019. The Eastlake TOD Master Plan calls for Moderate-to-High Density M/F apartments, condos and townhomes. In addition, the plan calls for commuter serving retail on the ground floor closest to the station. The updated plan also calls for realigning 124th Ave so that it is pushed to the southern edge of the combined parcels connecting to Lafayette Street and, ultimately, Washington Street via Washington Center Parkway.