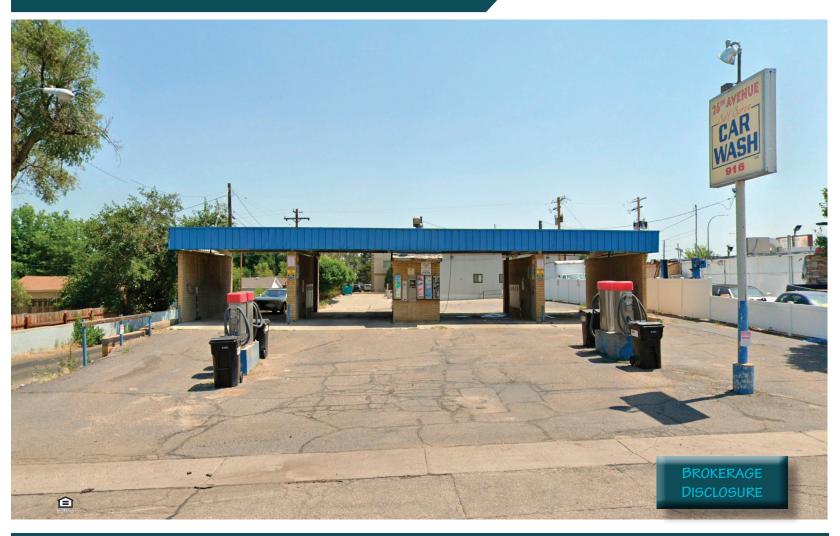

# **4-Bay Self-Service Car Wash For Sale** 916 26th Ave., Greeley, CO 80634

www.FullerRE.com

## **Property Information**

Well-established self-service car wash located just off 10th Street in Greeley. This is a cash-only car wash just begging for an upgrade. Future investors could significantly increase revenue by adding a credit card point-of-sales system AND an In-Bay automatic car wash system to 1 or 2 of the available 4 bays. This high-traffic area is full of retail establishments such as Harbor Freight, Burger King, McDonald's, and 7-Eleven, just to name a few.