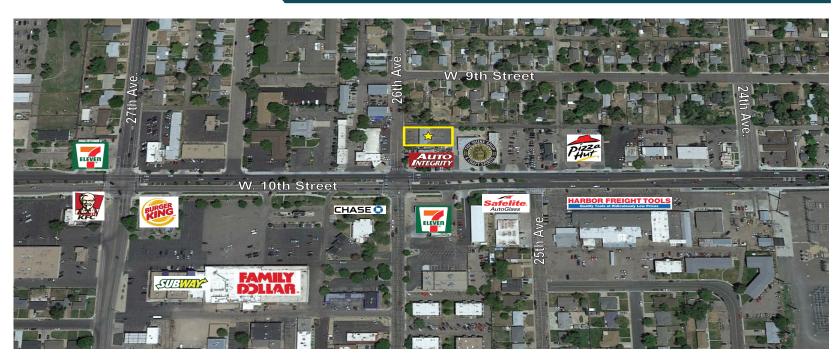

## **Property Information**

Well-established self-service car wash located just off 10th Street in Greeley. This is a cash-only car wash just begging for an upgrade. Future investors could significantly increase revenue by adding a credit card point-of-sales system AND an In-Bay automatic car wash system to 1 or 2 of the available 4 bays. This high-traffic area is full of retail establishments such as Harbor Freight, Burger King, McDonald's, and 7-Eleven, just to name a few.

#### LAND OFFICE INDUSTRIAL RETAIL INVESTMENTS

5300 DTC Pkwy, #100 | Greenwood Village | CO |80111 | FAX: 303-534-9021

| DEMOGRAPHICS |               | 1 Mile                            | 3 Miles  | 5 Miles  |  |
|--------------|---------------|-----------------------------------|----------|----------|--|
|              | Population:   | 19,843                            | 97,586   | 148,086  |  |
|              | Households:   | 7,176                             | 35,477   | 52,957   |  |
| \$           | Median Income | \$43,803                          | \$55,213 | \$61,232 |  |
|              | Median Age:   | 34.10                             | 33.70    | 34.00    |  |
|              | Traffic:      | 22,481 vpd - 10th St. @ 25th Ave. |          |          |  |
|              |               |                                   |          |          |  |