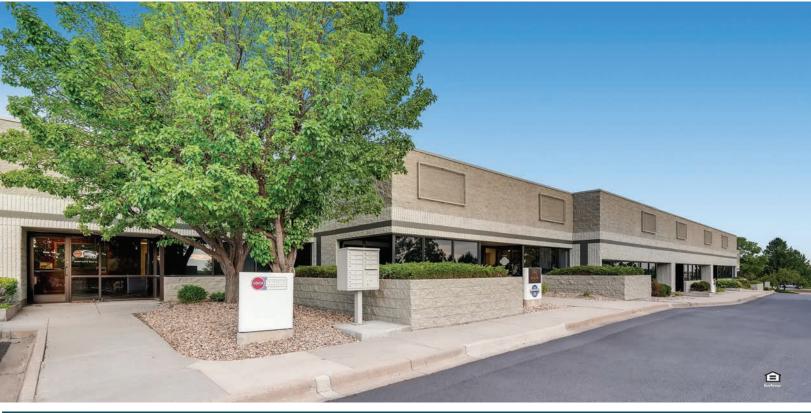

# Highland Ranch Office/Flex For Lease

8955 S. Ridgeline Blvd., Highlands Ranch, CO

www.FullerRE.com

### **FOR LEASE:**

Suite 1600: 1,400 sq ft - Office Space Available January 1, 2023

FOR LEASE: \$15.00-\$18.00/sq. ft. NNN

(NNN's \$5.90/sq. ft./year)

This attractive flex/office development in Highlands Ranch offers an excellent location with easy access to Broadway and C-470, and is within walking distance to a number of retail and restaurant amenities.