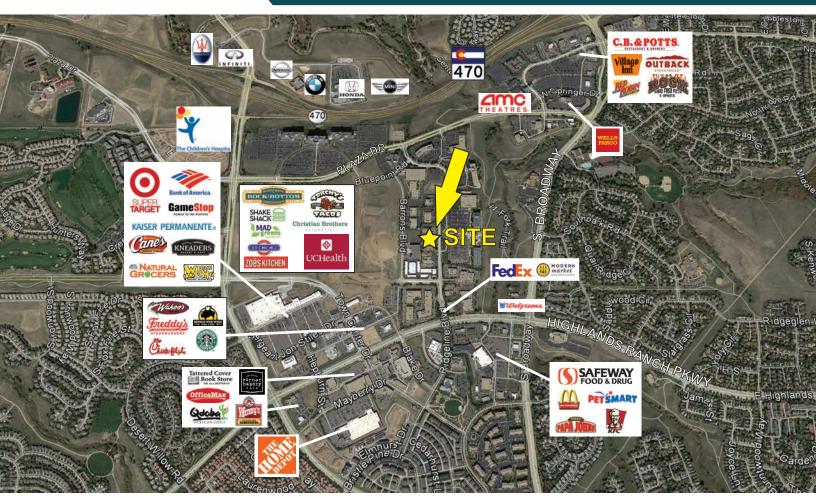

### **FOR LEASE:**

Suite 1600: 1,400 sq ft - Office Space Available January 1, 2023

FOR LEASE: \$15.00-\$18.00/sq. ft. NNN

(NNN's \$5.90/sq. ft./year)

This attractive flex/office development in Highlands Ranch offers an excellent location with easy access to Broadway and C-470, and is within walking distance to a number of retail and restaurant amenities.