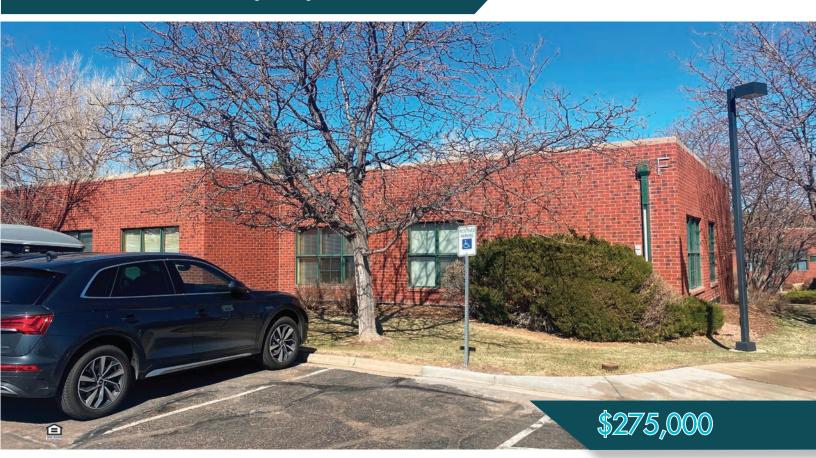

## **Inverness Office Condo For Sale**

88 Inverness Circle East., Bldg. F, Englewood, CO 80112

www.FullerRE.com

## NARRATIVE

Located in the prestigious Inverness Business Park of southeast Denver, this  $1,231\pm$  SF office condo offers a prime and desirable business address. Situated in a multi-building office condominium complex known as the Office Court at Inverness, the condo offers 2 private offices, kitchenette, 2 open spaces, and an ADA approved private bathroom. The previous owner was a recording studio that installed fiber, Ethernet and Cat 6. The office affords good access to I-25 via Dry Creek Rd. There are numerous retail and restaurant establishments within minutes of the property, including the Park Meadows Mall. Walmart and Arapahoe Rd. are located approx. <sup>1</sup>/<sub>2</sub> mile to the north. Inverness has a monthly HOA fee of \$315.