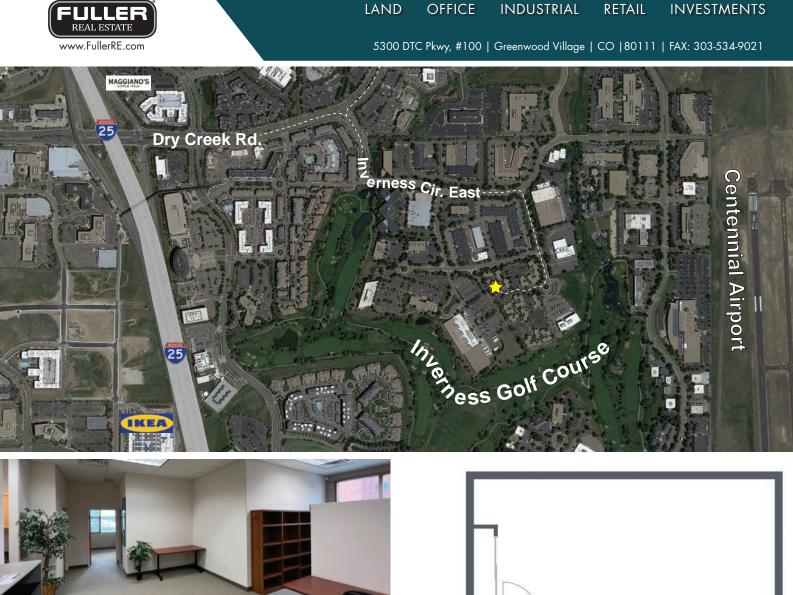

## NARRATIVE

Located in the prestigious Inverness Business Park of southeast Denver, this  $1,231\pm$  SF office condo offers a prime and desirable business address. Situated in a multi-building office condominium complex known as the Office Court at Inverness, the condo offers 2 private offices, kitchenette, 2 open spaces, and an ADA approved private bathroom. The previous owner was a recording studio that installed fiber, Ethernet and Cat 6. The office affords good access to I-25 via Dry Creek Rd. There are numerous retail and restaurant establishments within minutes of the property, including the Park Meadows Mall. Walmart and Arapahoe Rd. are located approx. <sup>1</sup>/<sub>2</sub> mile to the north. Inverness has a monthly HOA fee of \$315.

| DEMOGRAPHICS |                  | 1 Mile                                | 3 Miles   | 5 Miles   |  |  |
|--------------|------------------|---------------------------------------|-----------|-----------|--|--|
|              | Population       | 7,629                                 | 71,038    | 233,493   |  |  |
|              | Households       | 4,027                                 | 29,627    | 94,713    |  |  |
| (\$)         | Median HH Income | \$105,623                             | \$110,486 | \$110,178 |  |  |
|              | Median Age       | 36.60                                 | 38.90     | 39.20     |  |  |
| ()           | Traffic          | c 37,894 vpd - Dry Creek at Inverness |           |           |  |  |