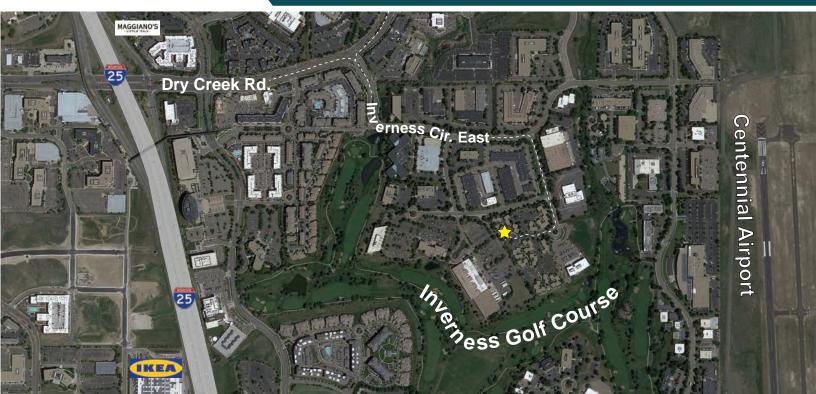

## **NARRATIVE**

Located in the prestigious Inverness Business Park of southeast Denver, this  $1,231\pm$  SF office condo offers a prime and desirable business address. Situated in a multi-building office condominium complex known as the Office Court at Inverness, the condo offers 2 private offices, kitchenette, 2 open spaces, and an ADA approved private bathroom. The previous owner was a recording studio that installed fiber, Ethernet and Cat 6. The office affords good access to I-25 via Dry Creek Rd. There are numerous retail and restaurant establishments within minutes of the property, including the Park Meadows Mall. Walmart and Arapahoe Rd. are located approx. ½ mile to the north. Inverness has a monthly HOA fee of \$315.