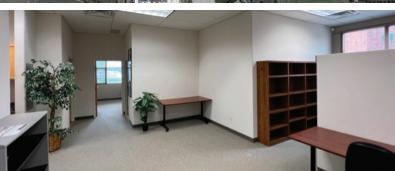

## **NARRATIVE**

Located in the prestigious Inverness Business Park of southeast Denver, this  $1,231\pm$  SF office condo offers a prime and desirable business address. Situated in a multi-building office condominium complex known as the Office Court at Inverness, the condo offers 2 private offices, kitchenette, 2 open spaces, and an ADA approved private bathroom. The previous owner was a recording studio that installed fiber, Ethernet and Cat 6. The office affords good access to I-25 via Dry Creek Rd. There are numerous retail and restaurant establishments within minutes of the property, including the Park Meadows Mall. Walmart and Arapahoe Rd. are located approx. ½ mile to the north. Inverness has a monthly HOA fee of \$315.