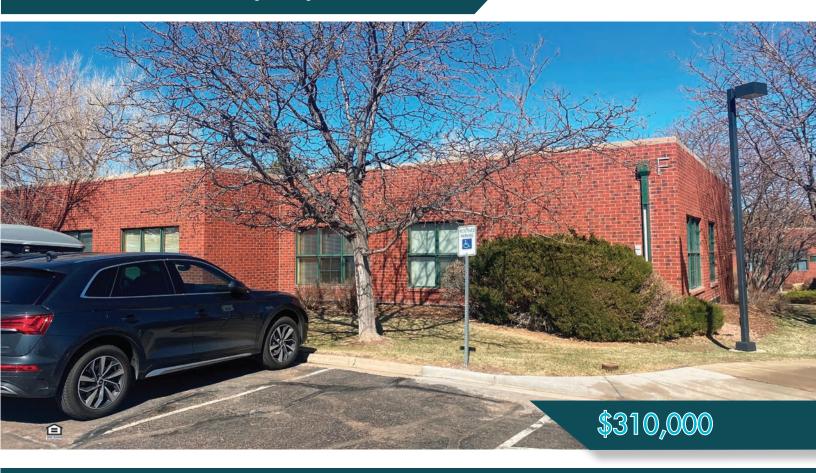

## **Inverness Office Condo For Sale**

88 Inverness Circle East., Bldg. F, Englewood, CO 80112

## **NARRATIVE**

Located in the prestigious Inverness Business Park of southeast Denver, this  $1,231\pm$  SF office condo offers a prime and desirable business address. Situated in a multi-building office condominium complex known as the Office Court at Inverness, the condo offers 2 private offices, kitchenette, 2 open spaces, and an ADA approved private bathroom. The previous owner was a recording studio that installed fiber, Ethernet and Cat 6. The office affords good access to I-25 via Dry Creek Rd. There are numerous retail and restaurant establishments within minutes of the property, including the Park Meadows Mall. Walmart and Arapahoe Rd. are located approx. ½ mile to the north. Inverness has a monthly HOA fee of \$315.