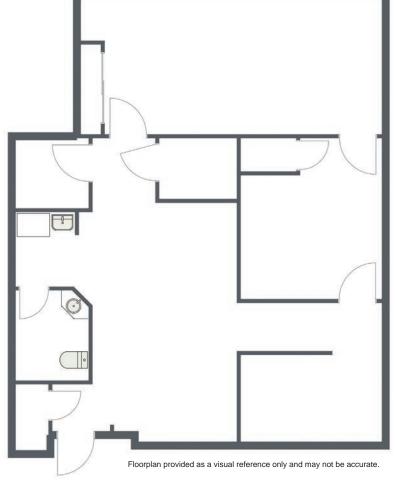

## **NARRATIVE**

Located in the prestigious Inverness Business Park of southeast Denver, this  $1,231\pm$  SF office condo offers a prime and desirable business address. Situated in a multi-building office condominium complex known as the Office Court at Inverness, the condo offers 2 private offices, kitchenette, 2 open spaces, and an ADA approved private bathroom. The previous owner was a recording studio that installed fiber, Ethernet and Cat 6. The office affords good access to I-25 via Dry Creek Rd. There are numerous retail and restaurant establishments within minutes of the property, including the Park Meadows Mall. Walmart and Arapahoe Rd. are located approx. ½ mile to the north. Inverness has a monthly HOA fee of \$315.