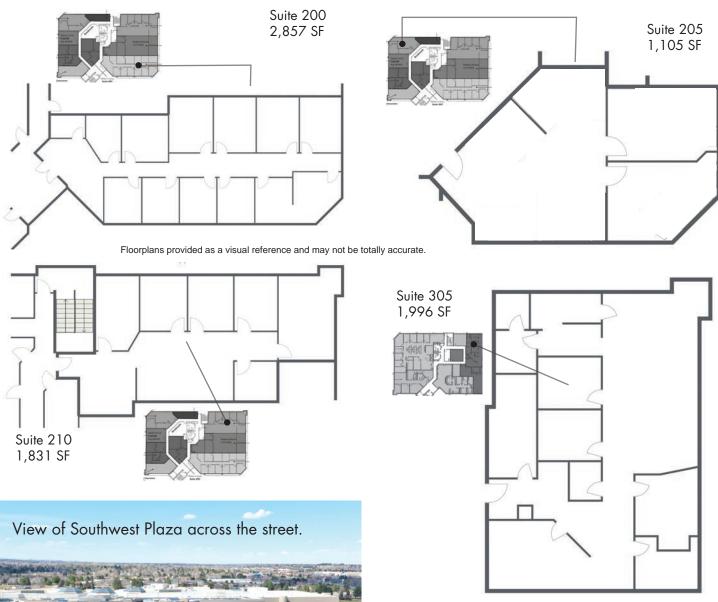

## **CURRENT AVAILABILITY**

|         | Suite 200                                                        |         | Suite 210                                                                        |
|---------|------------------------------------------------------------------|---------|----------------------------------------------------------------------------------|
| Size:   | 2,857± SF                                                        | Size:   | 1,831± SF                                                                        |
| Layout: | Nine (9) private offices, conf. room, galley and reception area. | Layout: | Five (5) private offices, and a conf. room.                                      |
|         | Suite 205                                                        |         | Suite 305                                                                        |
| Size:   | 1,105± SF                                                        | Size:   | 1,996± SF                                                                        |
| Layout: | Two (2) private offices, open area for cubicles, reception area. | Layout: | Two (2) dental operatories with two perimeter offices. Available: September 2025 |