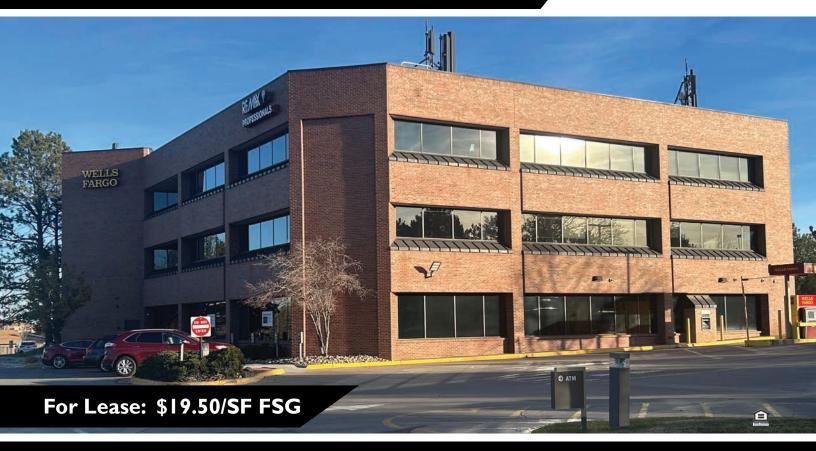

## **Littleton Office Space For Lease**

8500 W. Bowles Ave., Littleton, CO 80123

Quality general office suites located in the southwest metro Denver submarket. Available suites are 2nd & 3rd floor units with nice views. Lots of nearby retail and restaurant amenities, with Southwest Plaza located across Bowles Ave. Wells Fargo Bank is on-site in the building lobby. Located just west of the Wadsworth Blvd./W. Bowles Ave. intersection. Parking - 4.2:1,000.