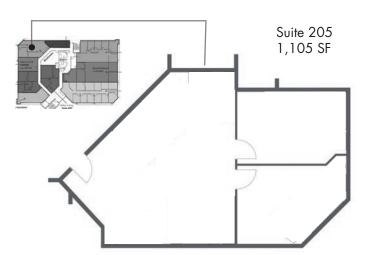

## **CURRENT AVAILABILITY**

| SUITE 200 |                                                                       |                            | SUITE 210 |                                                  |
|-----------|-----------------------------------------------------------------------|----------------------------|-----------|--------------------------------------------------|
| Size:     | 2,857± SF                                                             |                            | Size:     | 1,831±SF                                         |
| Layout:   | Nine (9) private offices, conference room, galley and reception area. |                            | Layout:   | Five (5) private offices, and a conference room. |
| SUITE 205 |                                                                       |                            |           |                                                  |
| Size:     | 1,105± SF                                                             |                            |           |                                                  |
| Layout:   | Two (2) private offices, open area for cubicles, reception area.      | LEASE RATE: \$19.50/SF FSG |           |                                                  |