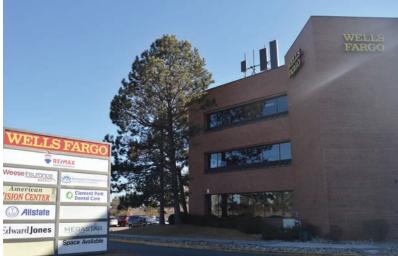

Quality general office suites located in the southwest metro Denver submarket. Available suites are 2nd & 3rd floor units with nice views. Lots of nearby retail and restaurant amenities, with Southwest Plaza located across Bowles Ave. Wells Fargo Bank is on-site in the building lobby. Located just west of the Wadsworth Blvd./W. Bowles Ave. intersection. Parking - 4.2:1,000.