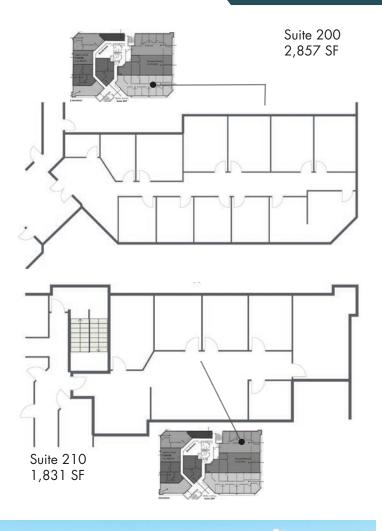

## **CURRENT AVAILABILITY**

| SUITE 200 |                                                                       |                            | SUITE 210 |                                                  |
|-----------|-----------------------------------------------------------------------|----------------------------|-----------|--------------------------------------------------|
| Size:     | 2,857± SF                                                             |                            | Size:     | 1,831±SF                                         |
| Layout:   | Nine (9) private offices, conference room, galley and reception area. |                            | Layout:   | Five (5) private offices, and a conference room. |
| SUITE 205 |                                                                       |                            |           |                                                  |
| Size:     | 1,105± SF                                                             |                            |           |                                                  |
| Layout:   | Two (2) private offices, open area for cubicles, reception area.      | LEASE RATE: \$19.50/SF FSG |           |                                                  |