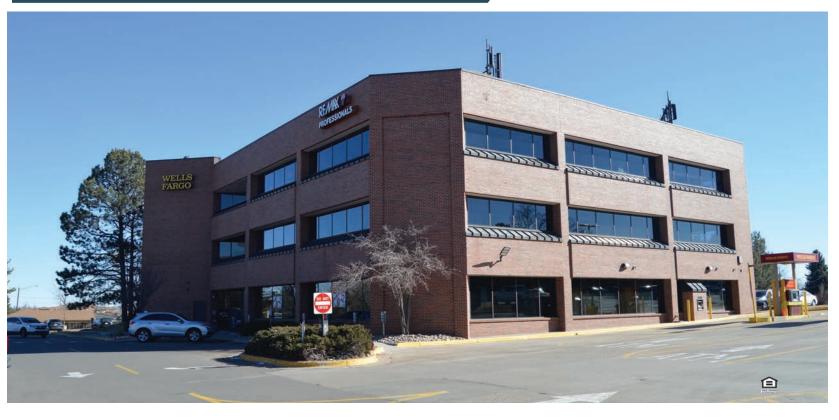

## LITTLETON OFFICE SPACE FOR LEASE

8500 W. Bowles Ave., Littleton, CO 80123

www.FullerRE.com

Quality general office suites located in the southwest metro Denver submarket. Available suites are 2nd & 3rd floor units with nice views. Lots of nearby retail and restaurant amenities, with Southwest Plaza located across Bowles Ave. Wells Fargo Bank is on-site in the building lobby. Located just west of the Wadsworth Blvd./W. Bowles Ave. intersection. Parking - 4.2:1,000.