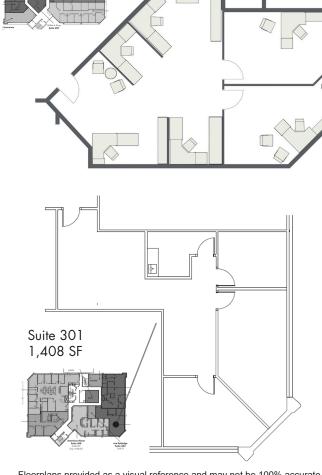

| SUITE 301 |                                                    |
|-----------|----------------------------------------------------|
| Size:     | 1,408± SF                                          |
| Layout:   | Three (3) perimeter offices, reception, and galley |
| SUITE 210 |                                                    |
| Size:     | 1,831± SF                                          |
| Layout:   | Five (5) private offices, and a conference room.   |

Suite 205 1,105 SF

Floorplans provided as a visual reference and may not be 100% accurate.