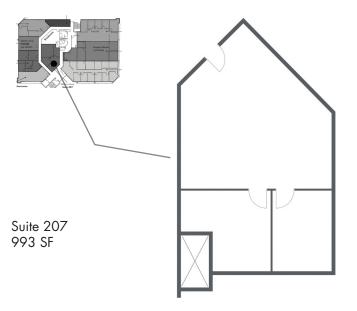

## **CURRENT AVAILABILITY**

| SUITE 200        |                                                                       |
|------------------|-----------------------------------------------------------------------|
| Size:            | 2,857± SF                                                             |
| Layout:          | Nine (9) private offices, conference room, galley and reception area. |
| SUITE 205        |                                                                       |
| Size:            | 1,105± SF                                                             |
| Layout:          | Two (2) private offices, open area for cubicles, reception area.      |
| <b>SUITE 207</b> |                                                                       |
| Size:            | 993± SF                                                               |
| Layout:          | Two (2) private offices, large reception & cubical area               |