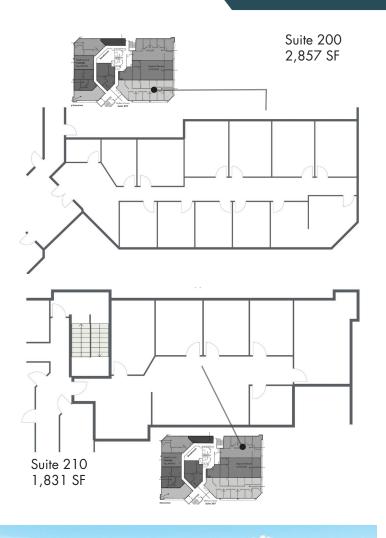

## **CURRENT AVAILABILITY**

| SUITE 200        |                                                                       |
|------------------|-----------------------------------------------------------------------|
| Size:            | 2,857± SF                                                             |
| Layout:          | Nine (9) private offices, conference room, galley and reception area. |
| SUITE 205        |                                                                       |
| Size:            | 1,105± SF                                                             |
| Layout:          | Two (2) private offices, open area for cubicles, reception area.      |
| <b>SUITE 207</b> |                                                                       |
| Size:            | 993± SF                                                               |
| Layout:          | Two (2) private offices, large reception & cubical area               |

| SUITE 301 |                                                    |
|-----------|----------------------------------------------------|
| Size:     | 1,408± SF                                          |
| Layout:   | Three (3) perimeter offices, reception, and galley |
| SUITE 210 |                                                    |
| Size:     | 1,831± SF                                          |
| Layout:   | Five (5) private offices, and a conference room.   |