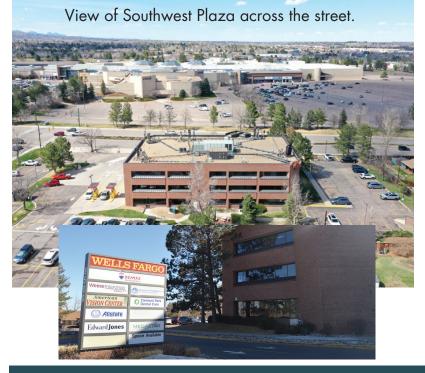

Quality general office suites located in the southwest metro Denver submarket. Available suites are 2nd & 3rd floor units with nice views. Lots of nearby retail and restaurant amenities, with Southwest Plaza located across Bowles Ave. Wells Fargo Bank is on-site in the building lobby. Located just west of the Wadsworth Blvd./W. Bowles Ave. intersection.