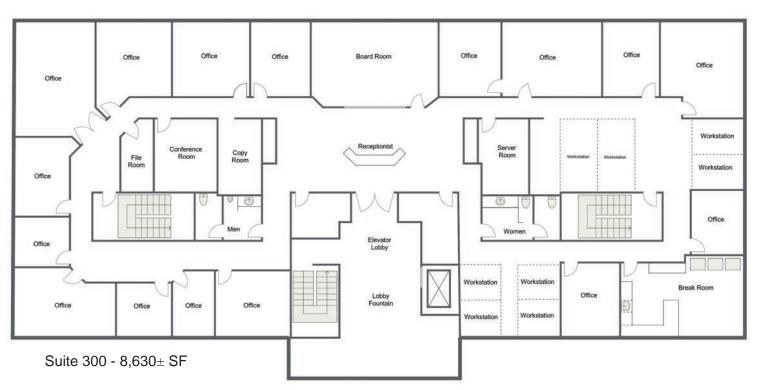

## **AVAILABLE:**

| ٤ | שנ | JUL3 | 30 | U |
|---|----|------|----|---|
|   |    |      |    |   |
| _ | _  |      |    |   |

**Size:** 8,630 SF

Layout:

Full floor suite with mountain views. 17 perimeter offices, conference room, secured entrance, and galley.

Floorplans provided as a visual reference and may not be 100% accurate.