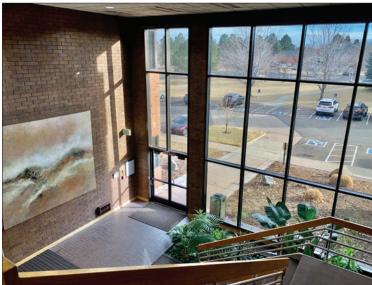

## **BUILDING FEATURES:**

- \* 310± SF Suite Available
- \* Building Size: 48,314± SF
- \* SUPERIOR OWNERSHIP, local management and maintenance
- \* YOC: 1982
- \* Parking ratio of 3:1,00 SF, all surface, no cost (143 spaces)
- \* Common area conference room
- \* Numerous nearby restaurant and retail amenities
- \* Showers, lockers and Comcast internet to building
- \* Easy access off Arapahoe Road
- \* FOR LEASE: \$20.00/SF full service lease rate