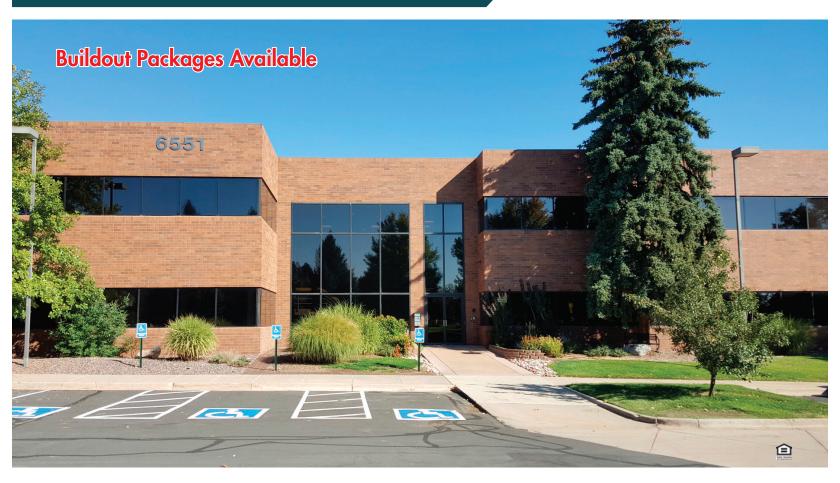

## Revere Place Office Space For Lease

6551 S. Revere Parkway, Centennial, CO 80111

## **BUILDING FEATURES:**

- \* 310± SF Suite Available
- \* Building Size: 48,314± SF
- \* SUPERIOR OWNERSHIP, local management and maintenance
- \* YOC: 1982
- \* Parking ratio of 3:1,00 SF, all surface, no cost (143 spaces)
- \* Common area conference room
- \* Numerous nearby restaurant and retail amenities
- \* Showers, lockers and Comcast internet to building
- \* Easy access off Arapahoe Road
- \* FOR LEASE: \$20.00/SF full service lease rate