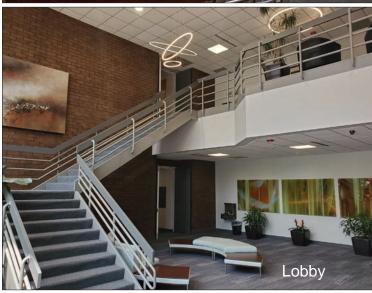

## **BUILDING FEATURES:**

- \* 310± SF Suite Available
- \* Building Size: 48,314± SF
- \* SUPERIOR OWNERSHIP, local management and maintenance
- \* YOC: 1982
- \* Parking ratio of 3:1,00 SF, all surface, no cost (143 spaces)
- \* Common area conference room
- \* Numerous nearby restaurant and retail amenities
- \* Showers, lockers and Comcast internet to building
- \* Easy access off Arapahoe Road
- \* FOR LEASE: \$20.00/SF full service lease rate