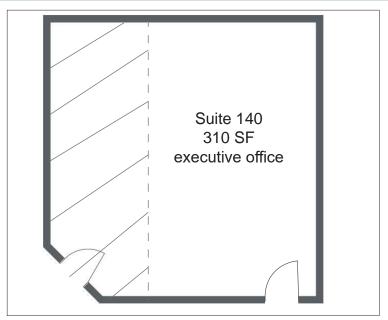

## **BUILDING FEATURES:**

- \* 310± SF Suite Available
- \* Building Size: 48,314± SF
- \* SUPERIOR OWNERSHIP, local management and maintenance
- \* YOC: 1982
- \* Parking ratio of 3:1,00 SF, all surface, no cost (143 spaces)
- \* Common area conference room
- \* Numerous nearby restaurant and retail amenities
- \* Showers, lockers and Comcast internet to building
- \* Easy access off Arapahoe Road
- \* FOR LEASE: \$20.00/SF full service lease rate