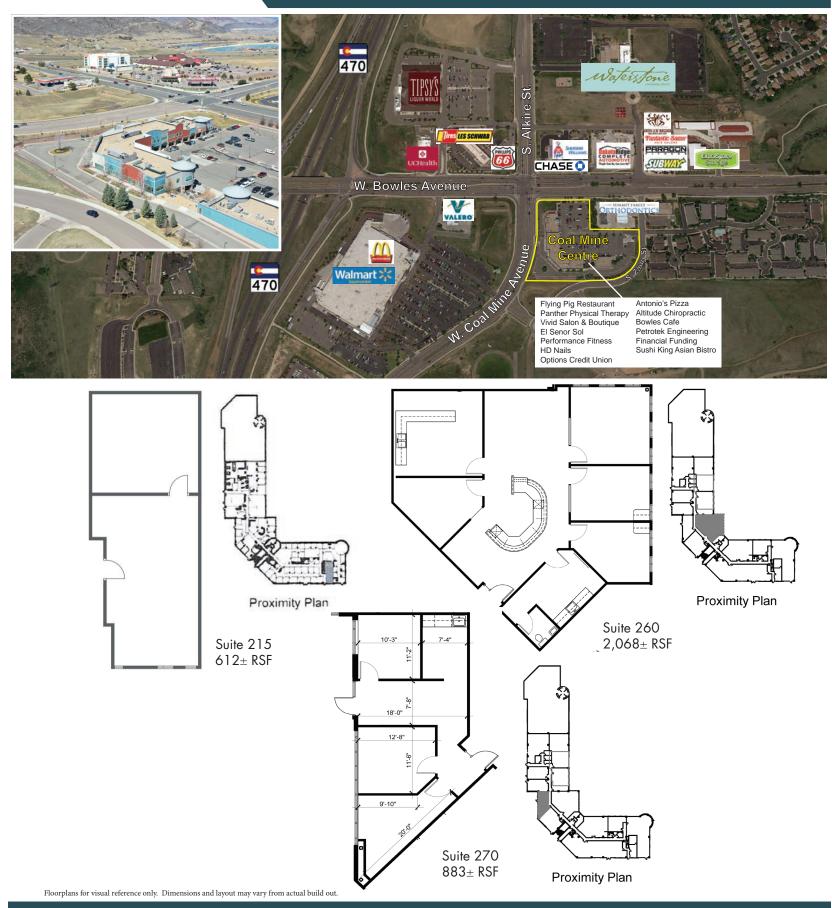

## **CURRENT OFFICE AVAILABILITY**

| Suite 215 | 612± RSF, Open bullpen, reception area<br>and one private office                 |
|-----------|----------------------------------------------------------------------------------|
| Suite 260 | 2,068± RSF, Three exterior offices, one interior, galley, and in suite bathroom. |
| Suite 270 | 883± RSF, Three perimeter offices, reception, and galley.                        |

Quality mixed-use property with two available office suites. Excellent highway proximity at C-470 and Bowles Ave. Beautiful modern suites with great views.

Fuller Real Estate (303) 534-4822

Click for Brokerage Disclosure John Becker (720) 287-5414 direct (303) 888-7909 mobile JBecker@FullerRE.com **Mike Haley** (720) 287-5408 direct (720) 309-3413 mobile MHaley@FullerRE.com