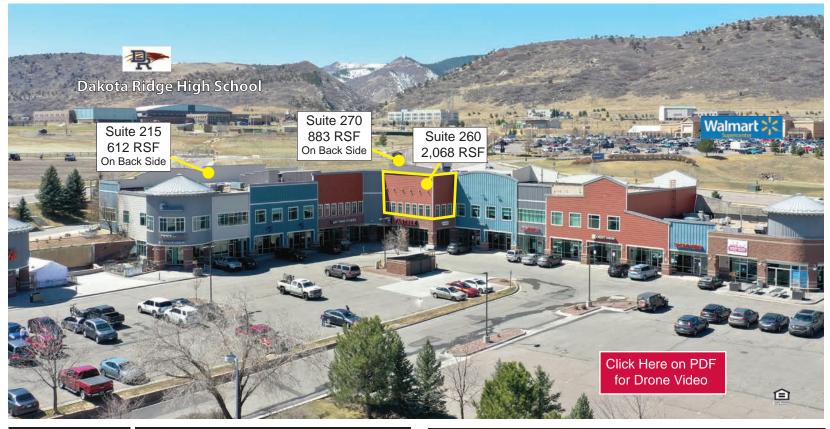

## **CURRENT OFFICE AVAILABILITY**

| Suite 215 | 612± RSF, Open bullpen, reception area<br>and one private office                 |
|-----------|----------------------------------------------------------------------------------|
| Suite 260 | 2,068± RSF, Three exterior offices, one interior, galley, and in suite bathroom. |
| Suite 270 | 883± RSF, Three perimeter offices, reception, and galley.                        |

Quality mixed-use property with two available office suites. Excellent highway proximity at C-470 and Bowles Ave. Beautiful modern suites with great views.

Fuller Real Estate (303) 534-4822

Click for Brokerage Disclosure John Becker (720) 287-5414 direct (303) 888-7909 mobile JBecker@FullerRE.com **Mike Haley** (720) 287-5408 direct (720) 309-3413 mobile MHaley@FullerRE.com