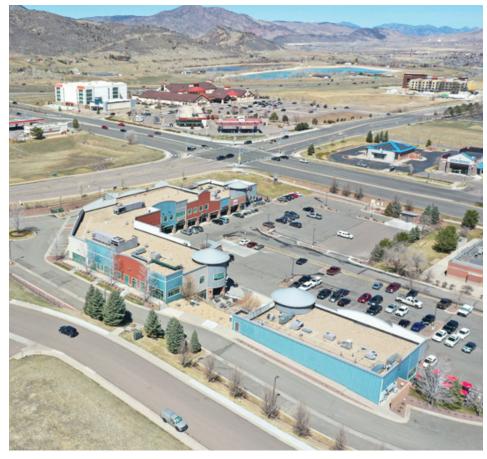

## FOR LEASE: \$23.00/SF - Full Service

**Building:** 21,533 $\pm$  SF - Office 31,248 $\pm$  SF - Retail

**Lot:** 5.53± Acres

**YOC**: 2004

Parking: 317 spaces; 6:1,000 ratio

Quality mixed-use property with one available office suite. Excellent highway proximity at C-470 and Bowles Ave. Beautiful modern suites with great views.