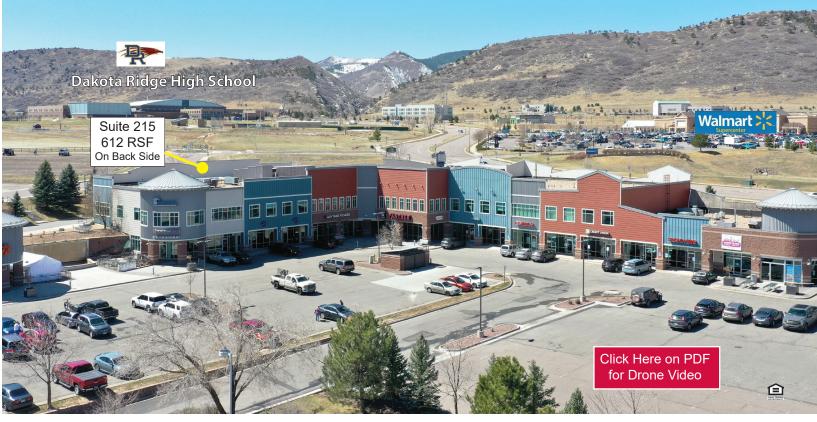

# **COAL MINE OFFICE CENTRE FOR LEASE**

5935 S. Zang St., Littleton, CO 80127

www.FullerRE.com

## FOR LEASE: \$23.00/SF - Full Service

**Building:** 21,533 $\pm$  SF - Office 31,248 $\pm$  SF - Retail

**Lot:** 5.53± Acres

**YOC**: 2004

Parking: 317 spaces; 6:1,000 ratio

Quality mixed-use property with one available office suite. Excellent highway proximity at C-470 and Bowles Ave. Beautiful modern suites with great views.

#### **CURRENT OFFICE AVAILABILITY**

Suite 215

612± RSF, Open bullpen, reception area and one private office

Click for Brokerage Disclosure