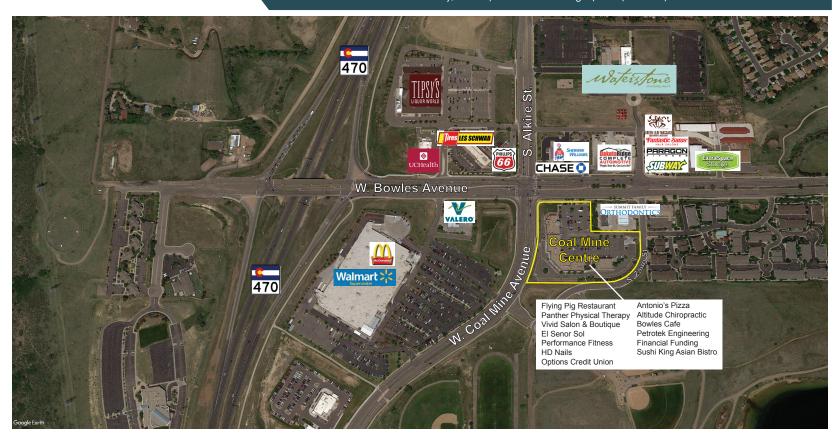

## FOR LEASE: \$23.00/SF - Full Service

**Building:** 21,533 $\pm$  SF - Office 31,248 $\pm$  SF - Retail

**Lot:** 5.53± Acres

**YOC**: 2004

Parking: 317 spaces; 6:1,000 ratio

Quality mixed-use property with one available office suite. Excellent highway proximity at C-470 and Bowles Ave. Beautiful modern suites with great views.