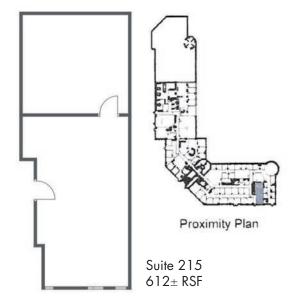

## **CURRENT OFFICE AVAILABILITY**

Suite 215

612± RSF, Open bullpen, reception area and one private office

Suite 270

883± RSF, Three perimeter offices, reception, and galley.

Quality mixed-use property with two available office suites. Excellent highway proximity at C-470 and Bowles Ave. Beautiful modern suites with great views.