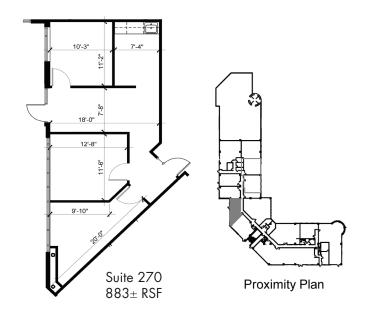

## **CURRENT OFFICE AVAILABILITY**

Suite 215

612± RSF, Open bullpen, reception area and one private office

Suite 270

883± RSF, Three perimeter offices, reception, and galley.

Quality mixed-use property with two available office suites. Excellent highway proximity at C-470 and Bowles Ave. Beautiful modern suites with great views.