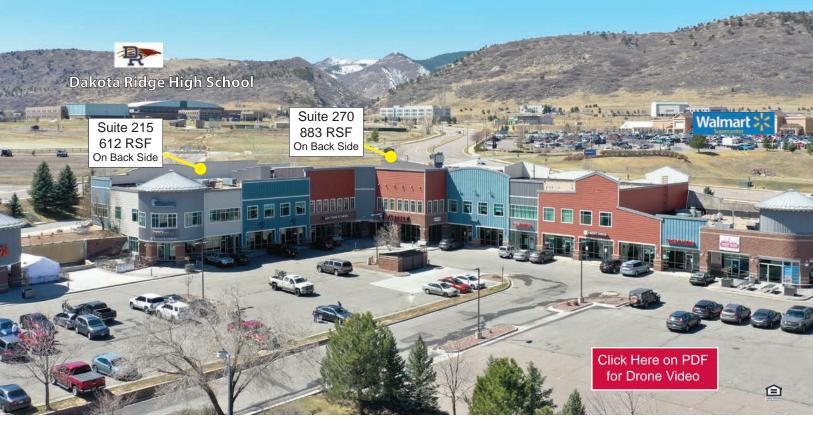

## **CURRENT OFFICE AVAILABILITY**

Suite 215

612± RSF, Open bullpen, reception area and one private office

Suite 270

883± RSF, Three perimeter offices, reception, and galley.

Quality mixed-use property with two available office suites. Excellent highway proximity at C-470 and Bowles Ave. Beautiful modern suites with great views.