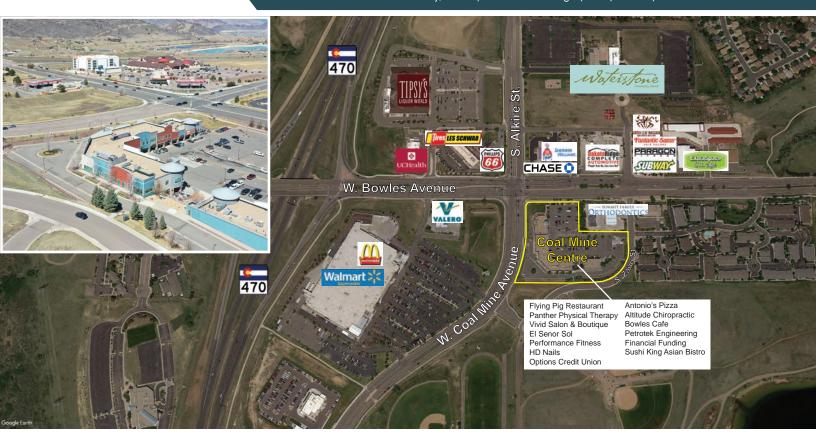

## **COAL MINE OFFICE CENTRE FOR LEASE**

5935 S. Zang St., Littleton, CO 80127

www.FullerRE.com

| FOR LEASE:  | \$23.00/SF - Full Service  |
|-------------|----------------------------|
| I ON LLAJL. | 323.00/31 - I UII 3EI VICE |

## **CURRENT OFFICE AVAILABILITY**

Suite 215

612± RSF, Open bullpen, reception area and one private office

Suite 270

883± RSF, Three perimeter offices, reception, and galley.

Quality mixed-use property with two available office suites. Excellent highway proximity at C-470 and Bowles Ave. Beautiful modern suites with great views.