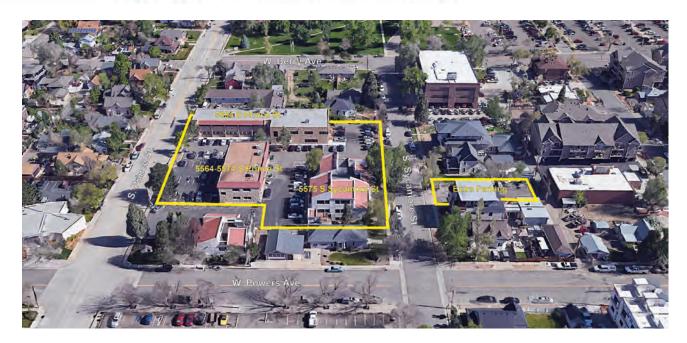

## LITTLETON OFFICES FOR LEASE

5554, 5564 & 5574 S. Prince St. and 5575 S. Sycamore St. Littleton, CO 80120

www.FullerRE.com

## **CURRENTLY AVAILABLE:**

5564-5574 S. Prince Street
Currently Fully Leased

5575 S. Sycamore Street

**Executive Suite 105:**  $339 \pm \text{ SF } \$575/\text{month}$ **Executive Suite 312:**  $246 \pm \text{ SF } - \$475/\text{month}$ 