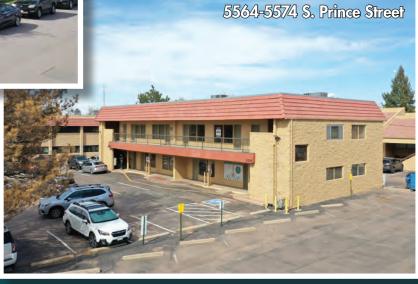

## LITTLETON OFFICES FOR LEASE

5554, 5564 & 5574 S. Prince St. and 5575 S. Sycamore St. Littleton, CO 80120

www.FullerRE.com

## **CURRENTLY AVAILABLE:**

5564-5574 S. Prince Street
Currently Fully Leased

5575 S. Sycamore Street

**Executive Suite 105:**  $339 \pm \text{ SF } \$575/\text{month}$ **Executive Suite 312:**  $246 \pm \text{ SF } - \$475/\text{month}$ 