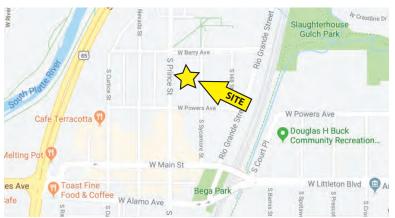

## LITTLETON OFFICES FOR LEASE

5554, 5564 & 5574 S. Prince St. and 5575 S. Sycamore St. Littleton, CO 80120

www.FullerRE.com

## LITTLETON PLACE OFFICES

- Simple Straightforward Clear and Customized Leasing - One monthly price includes all expenses Taxes, Utilities, Maintenance, Janitorial, Trash, Landscaping and Snow Removal - All Covered!
- Easy access to the DTC, Downtown Denver, C470 and light rail.
- Smaller tenants welcome open floorplans ready for move-in or build-out!
- Well constructed, local ownership, great tenant mix.
- Plenty of parking, and unlimited on-street availability.
- Safe, Secure, Well lit.