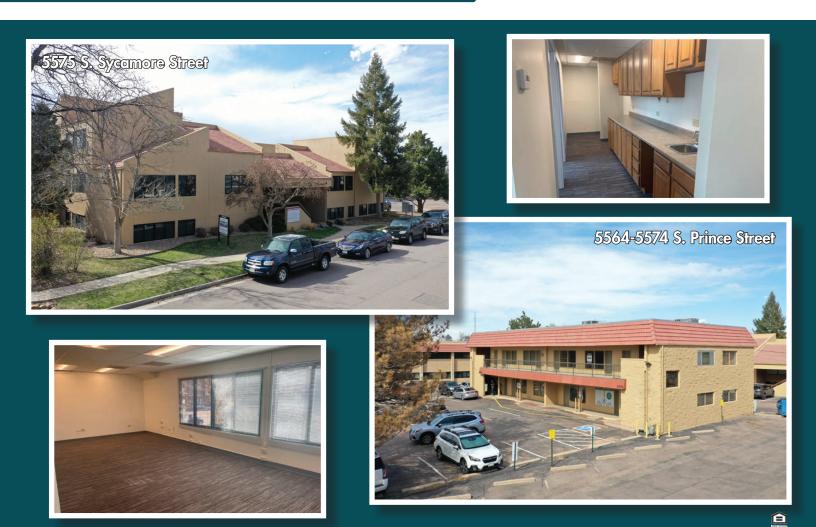

#### 5564-5574 S. Prince Street

**Suites** 1-3: 1,632± SF - \$16.50/SF FSG

#### 5575 S. Sycamore Street

| Executive Suite 104: | 246± SF - \$500/month |
|----------------------|-----------------------|
| Executive Suite 312: | 246± SF - \$475/month |

Click for Brokerage Disclosure David Gagliano 720.287.5413 direct 303.818.3618 mobile DGagliano@FullerRE.com