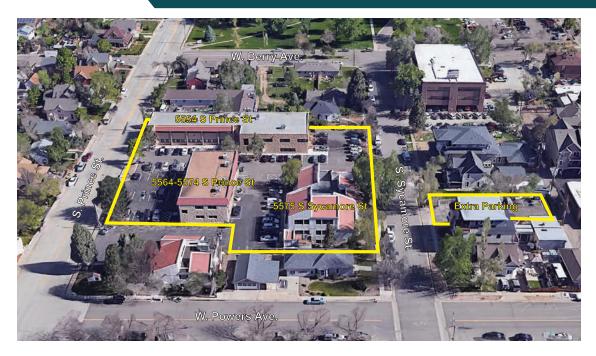

# LITTLETON OFFICES FOR LEASE

5554, 5564 & 5574 S. Prince St. and 5575 S. Sycamore St. Littleton, CO 80120

www.FullerRE.com

#### 5564-5574 S. Prince Street

**Suites** 1-3: 1,632± SF - \$16.50/SF FSG

#### 5575 S. Sycamore Street

| Executive Suite 104: | 246± SF - \$500/month |
|----------------------|-----------------------|
| Executive Suite 312: | 246± SF - \$475/month |

Click for Brokerage Disclosure David Gagliano 720.287.5413 direct 303.818.3618 mobile DGagliano@FullerRE.com