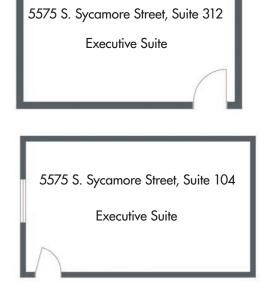

#### 5575 S. Sycamore Street

| Executive Suite 104: | 246± SF - \$500/month |
|----------------------|-----------------------|
| Executive Suite 312: | 246± SF - \$475/month |

Click for Brokerage Disclosure David Gagliano 720.287.5413 direct 303.818.3618 mobile DGagliano@FullerRE.com

©2023 Fuller Real Estate. All Rights Reserved. Price, terms and availability subject to change without notice.

5300 DTC Pkwy, #100 | Greenwood Village | CO |80111 | FAX: 303-534-9021

Floorplans provided as a visual reference only and may not be 100% accurate.