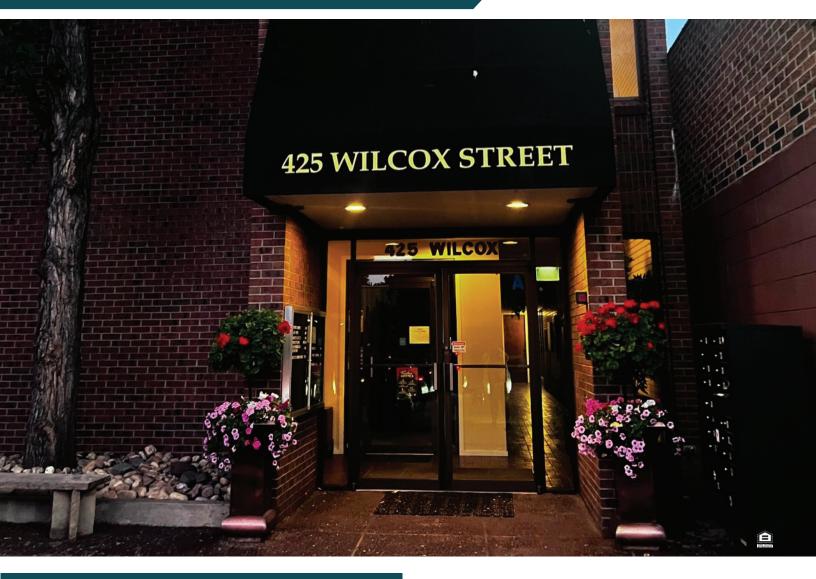

#### **SPACE AVAILABLE -SUITE 140**

Lease Rate: \$25.50/SF Full Service Gross

Size: 302± RSF

Located at the busiest intersection in Castle Rock, the 425 Wilcox Building sits at the SWC of Wilcox Street and Fifth St. Fifth Street, also known as Hwy 86, is the main thoroughfare to all points east of Castle Rock. Centrally located in downtown Castle Rock, the building is within walking distance of numerous retail and restaurant amenities. Such places include the popular Castle Cafe, Angie's Restaurant, B&B Cafe, and the Wild Blue Yonder Brewing Company. The building is also only minutes away from Interstate 25.