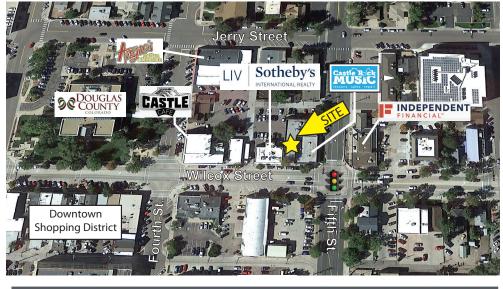

#### **SPACE AVAILABLE -SUITE 140**

Lease Rate: \$25.50/SF Full Service Gross

Size: 302± RSF

Located at the busiest intersection in Castle Rock, the 425 Wilcox Building sits at the SWC of Wilcox Street and Fifth St. Fifth Street, also known as Hwy 86, is the main thoroughfare to all points east of Castle Rock. Centrally located in downtown Castle Rock, the building is within walking distance of numerous retail and restaurant amenities. Such places include the popular Castle Cafe, Angie's Restaurant, B&B Cafe, and the Wild Blue Yonder Brewing Company. The building is also only minutes away from Interstate 25.