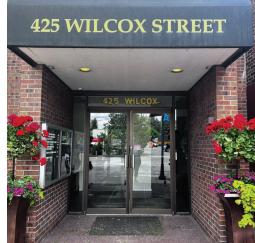

# **Castle Rock Office Space For Lease**

425 N. Wilcox St., Castle Rock 80104

www.FullerRE.com

#### **SPACE AVAILABLE -SUITE 140**

Lease Rate: \$25.50/SF Full Service Gross

Size: 302± RSF

Located at the busiest intersection in Castle Rock, the 425 Wilcox Building sits at the SWC of Wilcox Street and Fifth St. Fifth Street, also known as Hwy 86, is the main thoroughfare to all points east of Castle Rock. Centrally located in downtown Castle Rock, the building is within walking distance of numerous retail and restaurant amenities. Such places include the popular Castle Cafe, Angie's Restaurant, B&B Cafe, and the Wild Blue Yonder Brewing Company. The building is also only minutes away from Interstate 25.