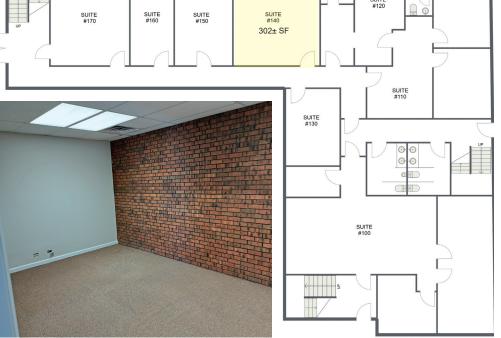

#### **SPACE AVAILABLE -SUITE 140**

Lease Rate: \$25.50/SF Full Service Gross

Size: 302± RSF

Located at the busiest intersection in Castle Rock, the 425 Wilcox Building sits at the SWC of Wilcox Street and Fifth St. Fifth Street, also known as Hwy 86, is the main thoroughfare to all points east of Castle Rock. Centrally located in downtown Castle Rock, the building is within walking distance of numerous retail and restaurant amenities. Such places include the popular Castle Cafe, Angie's Restaurant, B&B Cafe, and the Wild Blue Yonder Brewing Company. The building is also only minutes away from Interstate 25.