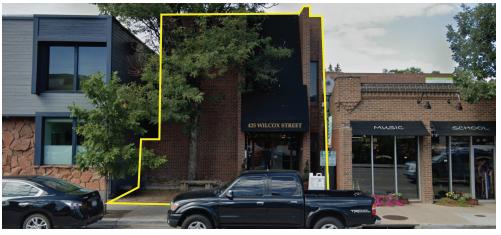

# **Castle Rock Office Space For Lease**

425 N. Wilcox St., Castle Rock 80104

www.FullerRE.com

#### **SPACE AVAILABLE -SUITE 140**

Lease Rate: \$25.50/SF Full Service Gross

Size: 302± RSF

Located at the busiest intersection in Castle Rock, the 425 Wilcox Building sits at the SWC of Wilcox Street and Fifth St. Fifth Street, also known as Hwy 86, is the main thoroughfare to all points east of Castle Rock. Centrally located in downtown Castle Rock, the building is within walking distance of numerous retail and restaurant amenities. Such places include the popular Castle Cafe, Angie's Restaurant, B&B Cafe, and the Wild Blue Yonder Brewing Company. The building is also only minutes away from Interstate 25.