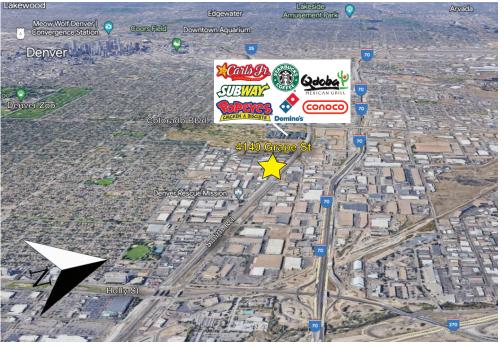

4140 Grape Street, Denver, Colorado 80216

| Total SF:     | 2,179± SF                 |  |  |
|---------------|---------------------------|--|--|
| Land:         | 0.50 Acres / 21,780± SF   |  |  |
| Use:          | Retail / Redevelopment    |  |  |
| YOC:          | 1955                      |  |  |
| Gross Profit: | \$480,000/year (verbally) |  |  |
| Parking:      | 6 spaces, 2.75/1,000 SF   |  |  |
| Zoning:       | 1-A                       |  |  |