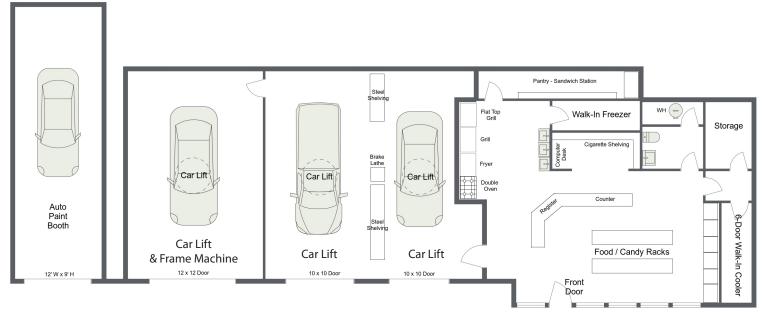

### **Big Upside Potential**

This property is currently being underutilized as the revenue it produces is limited to its fuel and convenience store sales. The true upside potential here would be to add two additional lines of revenue. First, a full-service auto repair business could be added utilizing the 3- bay garage with 3 car lifts, frame machine, a brake lathe, and a detached paint booth 14' x 40' building. Second, the commercial kitchen and outdoor seating area could be used to create a variety of hot meal options for customers from the surrounding industrial area and nearby residential neighborhoods.