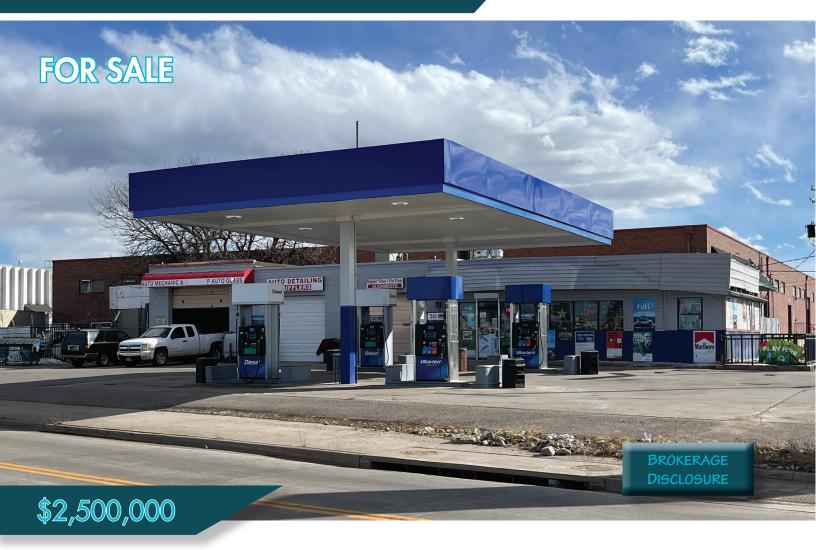

# SUNOCO STATION W/ 3 BAY GARAGE AND COMMERCIAL KITCHEN

www.FullerRE.com

4140 Grape Street, Denver, Colorado 80216

| Total SF:     | 2,179± SF                 |  |  |
|---------------|---------------------------|--|--|
| Land:         | 0.50 Acres / 21,780± SF   |  |  |
| Use:          | Retail / Redevelopment    |  |  |
| YOC:          | 1955                      |  |  |
| Gross Profit: | \$480,000/year (verbally) |  |  |
| Parking:      | 6 spaces, 2.75/1,000 SF   |  |  |
| Zoning:       | 1-A                       |  |  |