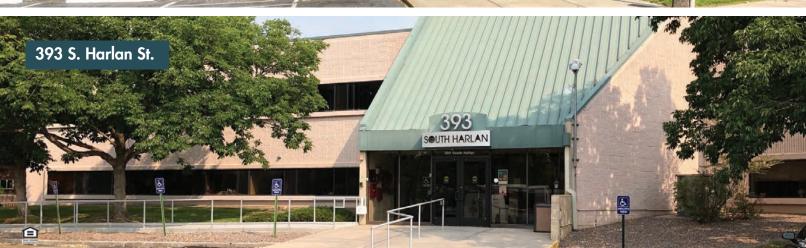

### 393 S. Harlan St.

#### 393 S. Harlan St.

| C 1. 100   | 0.004.000 A .:1.1.1.        | C 1. 100    | 0.04E DCF 1         |         |
|------------|-----------------------------|-------------|---------------------|---------|
| Suite 100: | 2,004 RSF Available         | Suite 100:  | 2,845 RSF Leased    |         |
| Suite 103: | 1,116 RSF Leased            | Suite 105:  | 2,036 RSF Available |         |
| Suite 104: | 2,185 RSF Leased            | Suite 108:  | 758 RSF Available   |         |
| Suite 105: | 3,294 RSF Available 11/1/23 | Suite 110:  | 1,866 RSF Available | 9/30/23 |
| Suite 110: | 1,152 RSF Leased            | Suite 170:  | 2,198 RSF Available |         |
| Suite 112: | 1,348 RSF Leased            | Suite 180:  | 1,235 RSF Leased    |         |
| Suite 115: | 692 RSF Leased              | Suite 190:  | 990 RSF Leased      |         |
| Suite 200: | 8,775 RSF Leased            | Suite 200:  | 2,754 RSF Leased    |         |
| Suite 203: | 741 RSF Leased              | Suite 210A: | 3,602 RSF Available |         |
| Suite 205: | 1,865 RSF Leased            | Suite 210B: | 995 RSF Leased      |         |
| Suite 260: | 1,231 RSF Leased            | Suite 250:  | 3,670 RSF Leased    |         |
| Suite 280: | 803 RSF Available 2/14/24   | Suite 280:  | 1,155 RSF Available |         |
|            |                             |             |                     |         |