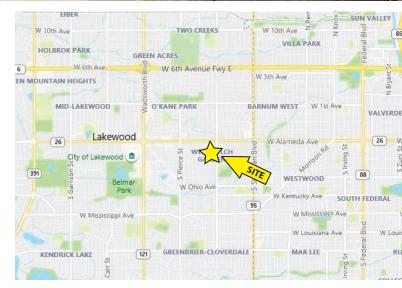

Located just south of Alameda Ave. about halfway between Sheridan & Wadsworth, sit the two Belmar East office buildings. Offering updated finishes, a responsive landlord, property manager, abundant parking, and affordable lease rates. Numerous nearby retail and restaurant amenities.