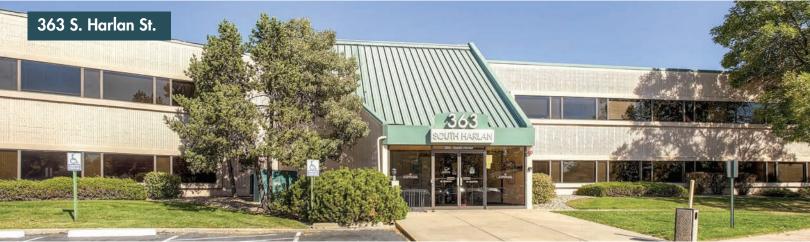

# Lakewood Office Space For Lease

363 and 393 S. Harlan St., Lakewood, CO 80226



www.FullerRE.com





| Overview      |                                              |  |  |
|---------------|----------------------------------------------|--|--|
| 363 Building: | 25,085± SF (YOC: 1980)                       |  |  |
| 393 Building: | 24,097± SF (YOC: 1981)                       |  |  |
| Parking:      | 194 Spaces (Both Buildings, 3.7:1,000 ratio) |  |  |
| Lease Rate:   | \$15.00/SF MG                                |  |  |

Located just south of Alameda Ave. about halfway between Sheridan & Wadsworth, sit the two Belmar East office buildings. Offering updated finishes, a responsive landlord, property manager, abundant parking, and affordable lease rates. Numerous nearby retail and restaurant amenities.



Fuller Real Estate (303) 534-4822 Click for Brokerage Disclosure Alex Scott 287-54