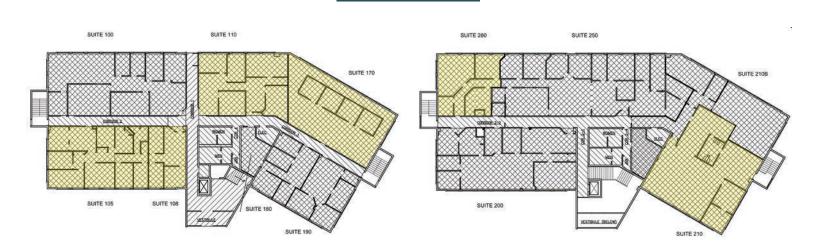

## Office Breakdown

#### 393 S. Harlan St.

| C 1. 100   | 0.004.000 A .:1.1.1.        | C 1. 100    | 0.04E DCF 1         |         |
|------------|-----------------------------|-------------|---------------------|---------|
| Suite 100: | 2,004 RSF Available         | Suite 100:  | 2,845 RSF Leased    |         |
| Suite 103: | 1,116 RSF Leased            | Suite 105:  | 2,036 RSF Available |         |
| Suite 104: | 2,185 RSF Leased            | Suite 108:  | 758 RSF Available   |         |
| Suite 105: | 3,294 RSF Available 11/1/23 | Suite 110:  | 1,866 RSF Available | 9/30/23 |
| Suite 110: | 1,152 RSF Leased            | Suite 170:  | 2,198 RSF Available |         |
| Suite 112: | 1,348 RSF Leased            | Suite 180:  | 1,235 RSF Leased    |         |
| Suite 115: | 692 RSF Leased              | Suite 190:  | 990 RSF Leased      |         |
| Suite 200: | 8,775 RSF Leased            | Suite 200:  | 2,754 RSF Leased    |         |
| Suite 203: | 741 RSF Leased              | Suite 210A: | 3,602 RSF Available |         |
| Suite 205: | 1,865 RSF Leased            | Suite 210B: | 995 RSF Leased      |         |
| Suite 260: | 1,231 RSF Leased            | Suite 250:  | 3,670 RSF Leased    |         |
| Suite 280: | 803 RSF Available 2/14/24   | Suite 280:  | 1,155 RSF Available |         |
|            |                             |             |                     |         |