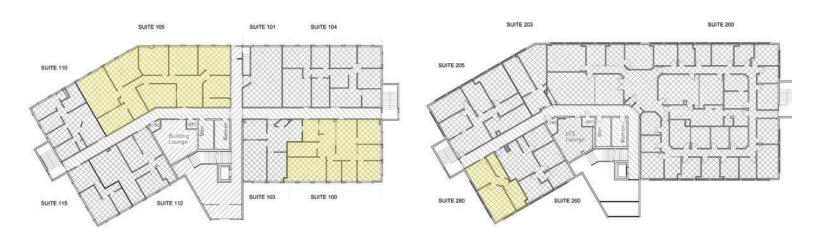

## Office Breakdown

#### 393 S. Harlan St.

| C 1. 100   | 0.004.000 A .:1.1.1.        | C 1. 100    | 0.04E DCF 1         |         |
|------------|-----------------------------|-------------|---------------------|---------|
| Suite 100: | 2,004 RSF Available         | Suite 100:  | 2,845 RSF Leased    |         |
| Suite 103: | 1,116 RSF Leased            | Suite 105:  | 2,036 RSF Available |         |
| Suite 104: | 2,185 RSF Leased            | Suite 108:  | 758 RSF Available   |         |
| Suite 105: | 3,294 RSF Available 11/1/23 | Suite 110:  | 1,866 RSF Available | 9/30/23 |
| Suite 110: | 1,152 RSF Leased            | Suite 170:  | 2,198 RSF Available |         |
| Suite 112: | 1,348 RSF Leased            | Suite 180:  | 1,235 RSF Leased    |         |
| Suite 115: | 692 RSF Leased              | Suite 190:  | 990 RSF Leased      |         |
| Suite 200: | 8,775 RSF Leased            | Suite 200:  | 2,754 RSF Leased    |         |
| Suite 203: | 741 RSF Leased              | Suite 210A: | 3,602 RSF Available |         |
| Suite 205: | 1,865 RSF Leased            | Suite 210B: | 995 RSF Leased      |         |
| Suite 260: | 1,231 RSF Leased            | Suite 250:  | 3,670 RSF Leased    |         |
| Suite 280: | 803 RSF Available 2/14/24   | Suite 280:  | 1,155 RSF Available |         |
|            |                             |             |                     |         |