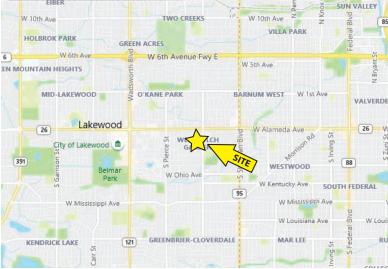

Located just south of Alameda Ave. about halfway between Sheridan & Wadsworth, sit the two Belmar East office buildings. Offering updated finishes, a responsive landlord, property manager, abundant parking, and affordable lease rates. Numerous nearby retail and restaurant amenities.