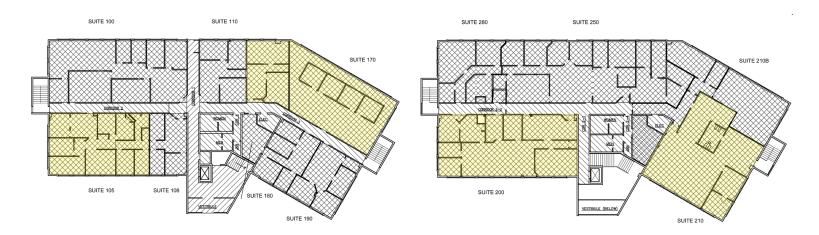

## 393 S. Harlan St.

| 100:  | 2,845 RSF                                                                      | Leased                                                                                                                       |
|-------|--------------------------------------------------------------------------------|------------------------------------------------------------------------------------------------------------------------------|
| 105:  | 2,036 RSF                                                                      | Available                                                                                                                    |
| 108:  | 758 RSF                                                                        | Leased                                                                                                                       |
| 110:  | 969 RSF                                                                        | Available                                                                                                                    |
| 170:  | 2,198 RSF                                                                      | Available                                                                                                                    |
| 180:  | 1,235 RSF                                                                      | Leased                                                                                                                       |
| 190:  | 990 RSF                                                                        | Leased                                                                                                                       |
| 200:  | 2,754 RSF                                                                      | Available 4/30/24                                                                                                            |
| 210A: | 3,602 RSF                                                                      | Available                                                                                                                    |
| 210B: | 995 RSF                                                                        | Leased                                                                                                                       |
| 250:  | 3,670 RSF                                                                      | Leased                                                                                                                       |
| 280:  | 1,155 RSF                                                                      | Leased                                                                                                                       |
|       | 105:<br>108:<br>110:<br>170:<br>180:<br>190:<br>200:<br>210A:<br>210B:<br>250: | 105:2,036 RSF108:758 RSF110:969 RSF170:2,198 RSF180:1,235 RSF190:990 RSF200:2,754 RSF210A:3,602 RSF210B:995 RSF250:3,670 RSF |