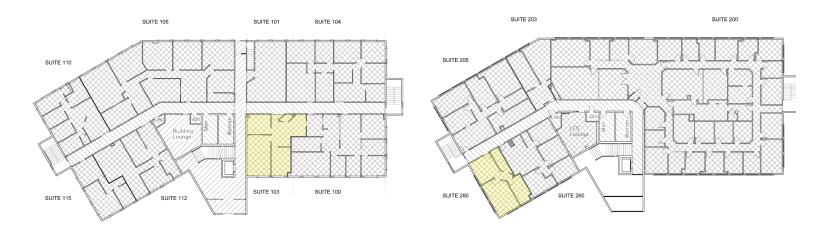

## 363 S. Harlan St.

Office Breakdown

| Suite 100: | 2,004 RSF | Leased             |
|------------|-----------|--------------------|
| Suite 103: | 1,037 RSF | Available 10/31/24 |
| Suite 104: | 2,185 RSF | Leased             |
| Suite 105: | 3,294 RSF | Leased             |
| Suite 110: | 1,152 RSF | Leased             |
| Suite 112: | 1,348 RSF | Leased             |
| Suite 115: | 692 RSF   | Leased             |
| Suite 200: | 8,775 RSF | Leased             |
| Suite 203: | 741 RSF   | Leased             |
| Suite 205: | 1,865 RSF | Leased             |
| Suite 260: | 1,231 RSF | Leased             |
| Suite 280: | 803 RSF   | Available          |
|            |           |                    |