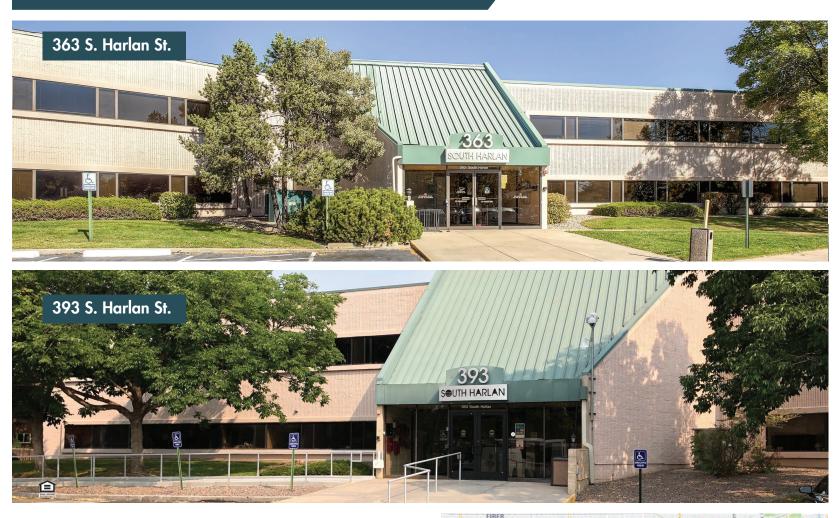

## Lakewood Office Space For Lease

363 and 393 S. Harlan St., Lakewood, CO 80226

www.FullerRE.com

| Overview      |                                              |  |  |
|---------------|----------------------------------------------|--|--|
| 363 Building: | 25,085± SF (YOC: 1980)                       |  |  |
| 393 Building: | 24,097± SF (YOC: 1981)                       |  |  |
| Parking:      | 194 Spaces (Both Buildings, 3.7:1,000 ratio) |  |  |
| Lease Rate:   | \$13.00/SF MG                                |  |  |

Located just south of Alameda Ave. about halfway between Sheridan & Wadsworth, sit the two Belmar East office buildings. Offering updated finishes, a responsive landlord, property manager, abundant parking, and affordable lease rates. Numerous nearby retail and restaurant amenities.

## 363 S. Harlan St.

393 S. Harlan St.