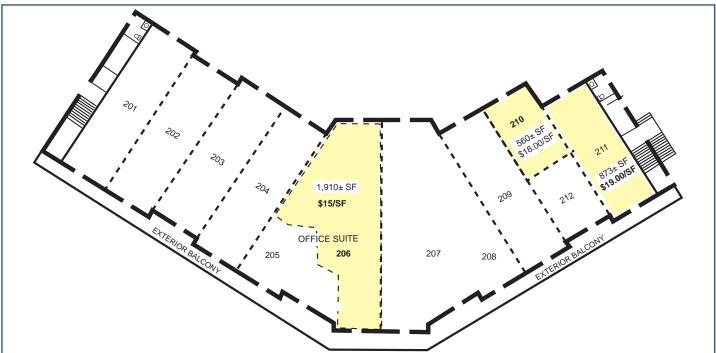

## Bergen Park Office and Retail Suites

32156 Castle Ct., Evergreen, CO 80439

www.FullerRE.com

Parkway Place is a quality commercial building located in the desirable Castle Court complex between Bergen Park and Evergreen, Colorado. Located directly off Hwy. 74 (Evergreen Parkway), this 2002-built, 25,494 SF building offers quality retail and office space, available for lease. Situated on a 1.96 acre lot, there is abundant parking with nearby retail amenities. Several floorplans are available. Lease rates are modified gross - tenant pays for electric utilities and in-suite janitorial.

> **LEASE RATES** From \$15.00/SF **Modified Gross**

**Fuller Real Estate** (303) 534-4822

Brokerage Disclosure

John Becker (720) 287-5414 direct (303) 888-7909 mobile JBecker@FullerRE.com

5300 DTC Pkwy, #100 | Greenwood Village | CO |80111 | FAX: 303-534-9021