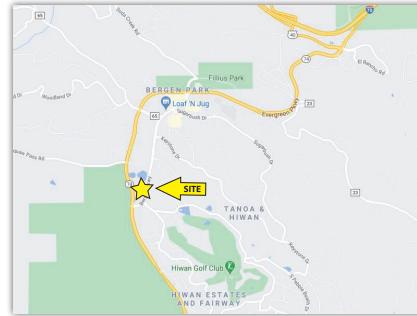

## Bergen Park Office and Retail Suites

32156 Castle Ct., Evergreen, CO 80439

www.FullerRE.com

Parkway Place is a quality commercial building located in the desirable Castle Court complex between Bergen Park and Evergreen, Colorado. Located directly off Hwy. 74 (Evergreen Parkway), this 2002-built, 25,494 SF building offers quality retail and office space, available for lease. Situated on a 1.96 acre lot, there is abundant parking with nearby retail amenities. Several floorplans are available. Lease rates are modified gross - tenant pays for electric utilities and in-suite janitorial.