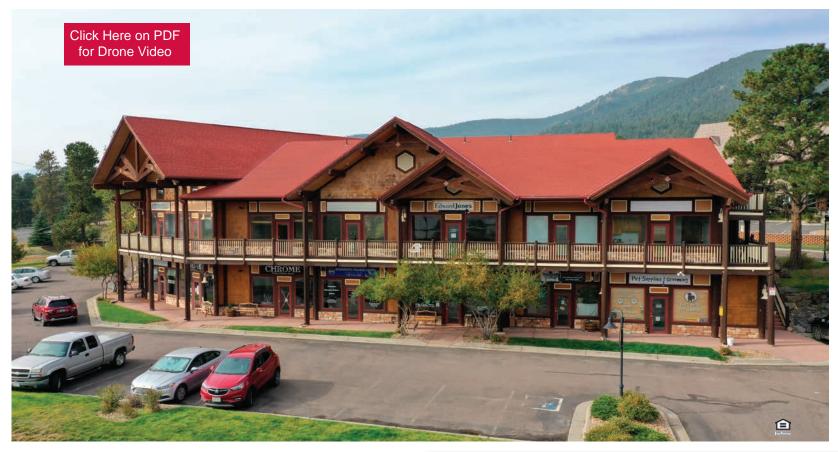

## Bergen Park Office and Retail Suites

32156 Castle Ct., Evergreen, CO 80439

www.FullerRE.com

Parkway Place is a quality commercial building located in the desirable Castle Court complex between Bergen Park and Evergreen, Colorado. Located directly off Hwy. 74 (Evergreen Parkway), this 2002-built, 25,494 SF building offers quality retail and office space, available for lease. Situated on a 1.96 acre lot, there is abundant parking with nearby retail amenities. Several floorplans are available. Lease rates are modified gross - tenant pays for electric utilities and in-suite janitorial.