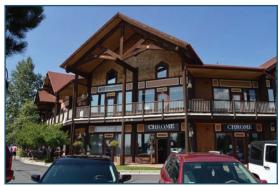

## Bergen Park Office and Retail Suites

32156 Castle Ct., Evergreen, CO 80439

www.FullerRE.com

Parkway Place is a quality commercial building located in the desirable Castle Court complex between Bergen Park and Evergreen, Colorado. Located directly off Hwy. 74 (Evergreen Parkway), this 2002-built, 25,494 SF building offers quality retail and office space, available for lease. Situated on a 1.96 acre lot, there is abundant parking with nearby retail amenities. Several floorplans are available. Lease rates are modified gross - tenant pays for electric utilities and in-suite janitorial.