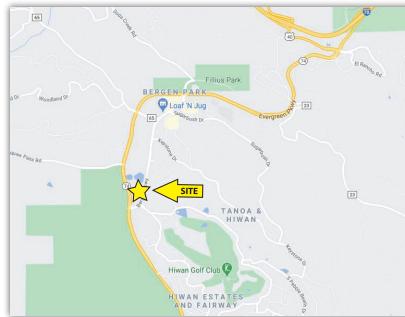

## Bergen Park Office and Retail Suites

32156 Castle Ct., Evergreen, CO 80439

www.FullerRE.com

Parkway Place is a quality commercial building located in the desirable Castle Court complex between Bergen Park and Evergreen, Colorado. Located directly off Hwy. 74 (Evergreen Parkway), this 2002-built, 25,494 SF building offers quality retail and office space, available for lease. Situated on a 1.96 acre lot, there is abundant parking with nearby retail amenities. Several floorplans are available. Lease rates are modified gross - tenant pays for electric utilities and in-suite janitorial.