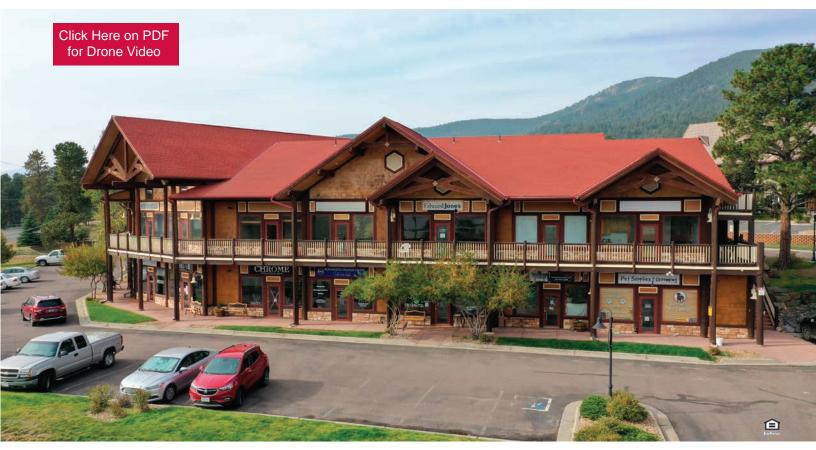

## Bergen Park Office and Retail Suites

32156 Castle Ct., Evergreen, CO 80439

www.FullerRE.com

Parkway Place is a quality commercial building located in the desirable Castle Court complex between Bergen Park and Evergreen, Colorado. Located directly off Hwy. 74 (Evergreen Parkway), this 2002-built, 25,494 SF building offers quality retail and office space, available for lease. Situated on a 1.96 acre lot, there is abundant parking with nearby retail amenities. Several floorplans are available. Lease rates are modified gross - tenant pays for electric utilities and in-suite janitorial.