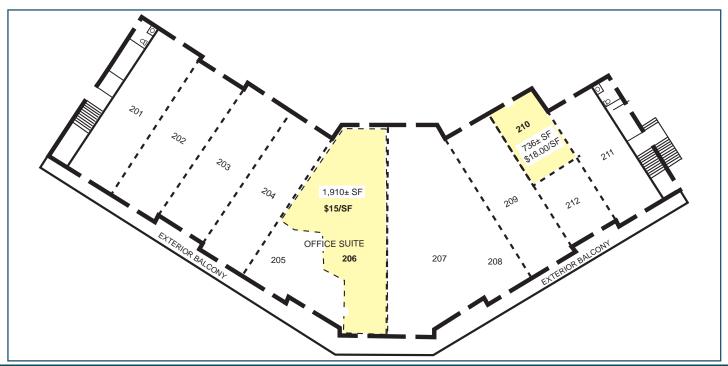

## Bergen Park Office and Retail Suites

32156 Castle Ct., Evergreen, CO 80439

www.FullerRE.com

Parkway Place is a quality commercial building located in the desirable Castle Court complex between Bergen Park and Evergreen, Colorado. Located directly off Hwy. 74 (Evergreen Parkway), this 2002-built, 25,494 SF building offers quality retail and office space, available for lease. Situated on a 1.96 acre lot, there is abundant parking with nearby retail amenities. Several floorplans are available. Lease rates are modified gross - tenant pays for electric utilities and in-suite janitorial.

LEASE RATES From \$15.00/SF Modified Gross

Fuller Real Estate (303) 534-4822

**John Becker** (720) 287-5414 direct

(303) 888-7909 mobile JBecker@FullerRE.com

5300 DTC Pkwy, #100 | Greenwood Village | CO |80111 | FAX: 303-534-9021