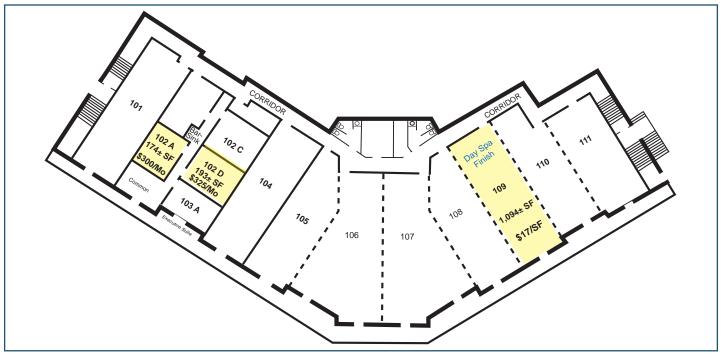

## Bergen Park Office and Retail Suites

32156 Castle Ct., Evergreen, CO 80439

www.FullerRE.com

Parkway Place is a quality commercial building located in the desirable Castle Court complex between Bergen Park and Evergreen, Colorado. Located directly off Hwy. 74 (Evergreen Parkway), this 2002-built, 25,494 SF building offers quality retail and office space, available for lease. Situated on a 1.96 acre lot, there is abundant parking with nearby retail amenities. Several floorplans are available. Lease rates are modified gross - tenant pays for electric utilities and in-suite janitorial.

LEASE RATES From \$15.00/SF Modified Gross

Fuller Real Estate (303) 534-4822

**John Becker** (720) 287-5414 direct

(303) 888-7909 mobile JBecker@FullerRE.com

5300 DTC Pkwy, #100 | Greenwood Village | CO |80111 | FAX: 303-534-9021