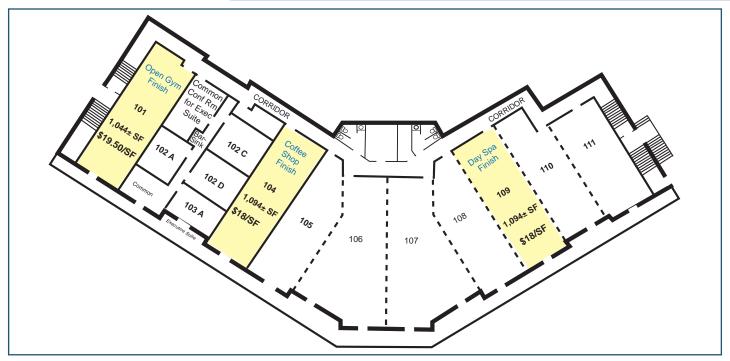

## Bergen Park Office and Retail Suites

32156 Castle Ct., Evergreen, CO 80439

www.FullerRE.com

Parkway Place is a quality commercial building located in the desirable Castle Court complex between Bergen Park and Evergreen, Colorado. Located directly off Hwy. 74 (Evergreen Parkway), this 2002-built, 25,494 SF building offers quality retail and office space, available for lease. Situated on a 1.96 acre lot, there is abundant parking with nearby retail amenities. Several floorplans are available. Lease rates are modified gross - tenant pays for electric utilities and in-suite janitorial.