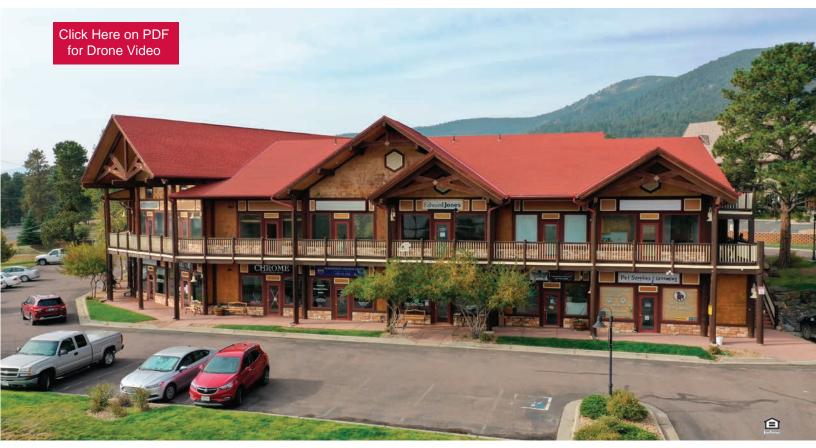

## Bergen Park Office and Retail Suites

32156 Castle Ct., Evergreen, CO 80439

www.FullerRE.com

Parkway Place is a quality commercial building located in the desirable Castle Court complex between Bergen Park and Evergreen, Colorado. Located directly off Hwy. 74 (Evergreen Parkway), this 2002-built, 25,494 SF building offers quality retail and office space, available for lease. Situated on a 1.96 acre lot, there is abundant parking with nearby retail amenities. Several floorplans are available. Lease rates are modified gross - tenant pays for electric utilities and in-suite janitorial.