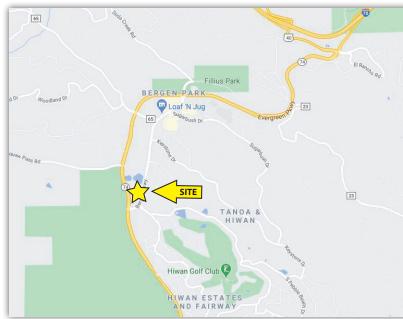

## Bergen Park Office and Retail Suites

32156 Castle Ct., Evergreen, CO 80439

www.FullerRE.com

Parkway Place is a quality commercial building located in the desirable Castle Court complex between Bergen Park and Evergreen, Colorado. Located directly off Hwy. 74 (Evergreen Parkway), this 2002-built, 25,494 SF building offers quality retail and office space, available for lease. Situated on a 1.96 acre lot, there is abundant parking with nearby retail amenities. Several floorplans are available. Lease rates are modified gross - tenant pays for electric utilities and in-suite janitorial.