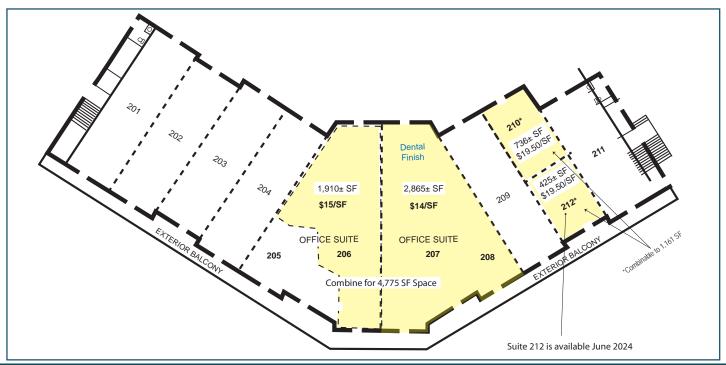

## Bergen Park Office and Retail Suites

32156 Castle Ct., Evergreen, CO 80439

www.FullerRE.com

Parkway Place is a quality commercial building located in the desirable Castle Court complex between Bergen Park and Evergreen, Colorado. Located directly off Hwy. 74 (Evergreen Parkway), this 2002-built, 25,494 SF building offers quality retail and office space, available for lease. Situated on a 1.96 acre lot, there is abundant parking with nearby retail amenities. Several floorplans are available. Lease rates are modified gross - tenant pays for electric utilities and in-suite janitorial.

LEASE RATES From \$14.00/SF Modified Gross

Brokerage Disclosure John Becker

(720) 287-5414 direct (303) 888-7909 mobile JBecker@FullerRE.com

www.FullerRE.com

5300 DTC Pkwy, #100 | Greenwood Village | CO |80111 | FAX: 303-534-9021