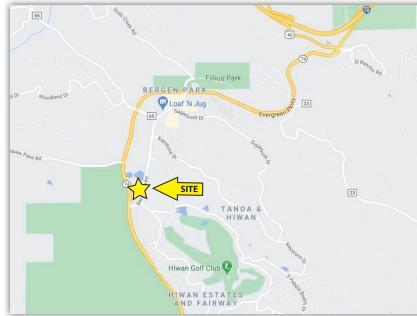

## Bergen Park Office and Retail Suites

32156 Castle Ct., Evergreen, CO 80439

www.FullerRE.com

Parkway Place is a quality commercial building located in the desirable Castle Court complex between Bergen Park and Evergreen, Colorado. Located directly off Hwy. 74 (Evergreen Parkway), this 2002-built, 25,494 SF building offers quality retail and office space, available for lease. Situated on a 1.96 acre lot, there is abundant parking with nearby retail amenities. Several floorplans are available. Lease rates are modified gross - tenant pays for electric utilities and in-suite janitorial.