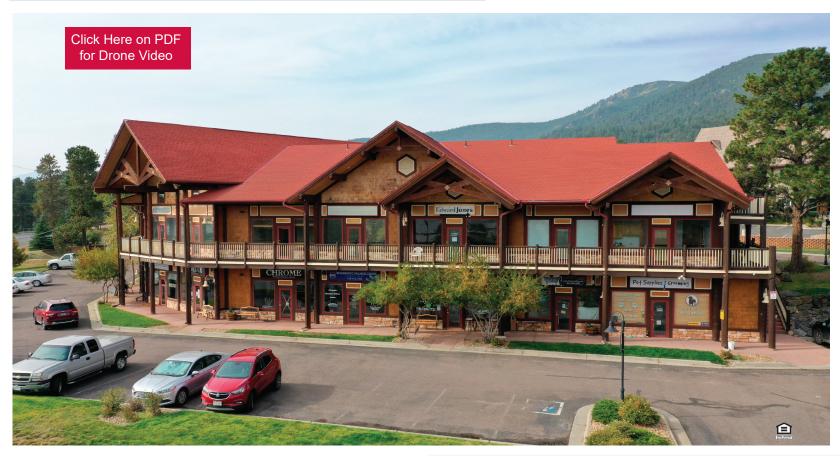

## Bergen Park Office and Retail Suites

32156 Castle Ct., Evergreen, CO 80439

www.FullerRE.com

Parkway Place is a quality commercial building located in the desirable Castle Court complex between Bergen Park and Evergreen, Colorado. Located directly off Hwy. 74 (Evergreen Parkway), this 2002-built, 25,494 SF building offers quality retail and office space, available for lease. Situated on a 1.96 acre lot, there is abundant parking with nearby retail amenities. Several floorplans are available. Lease rates are modified gross - tenant pays for electric utilities and in-suite janitorial.