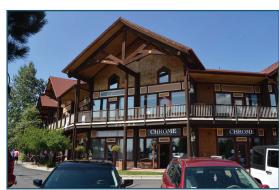

## Bergen Park Office and Retail Suites

32156 Castle Ct., Evergreen, CO 80439

www.FullerRE.com

Parkway Place is a quality commercial building located in the desirable Castle Court complex between Bergen Park and Evergreen, Colorado. Located directly off Hwy. 74 (Evergreen Parkway), this 2002-built, 25,494 SF building offers quality retail and office space, available for lease. Situated on a 1.96 acre lot, there is abundant parking with nearby retail amenities. Several floorplans are available. Lease rates are modified gross - tenant pays for electric utilities and in-suite janitorial.