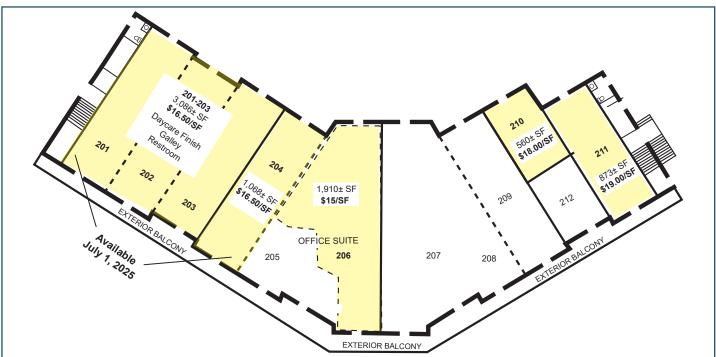

## Bergen Park Office and Retail Suites

32156 Castle Ct., Evergreen, CO 80439

www.FullerRE.com

Parkway Place is a quality commercial building located in the desirable Castle Court complex between Bergen Park and Evergreen, Colorado. Located directly off Hwy. 74 (Evergreen Parkway), this 2002-built, 25,494 SF building offers quality retail and office space, available for lease. Situated on a 1.96 acre lot, there is abundant parking with nearby retail amenities. Several floorplans are available. Lease rates are modified gross - tenant pays for electric utilities and in-suite janitorial.

> **LEASE RATES** From \$15.00/SF **Modified Gross**

**Fuller Real Estate** (303) 534-4822

Brokerage Disclosure

John Becker (720) 287-5414 direct (303) 888-7909 mobile JBecker@FullerRE.com

5300 DTC Pkwy, #100 | Greenwood Village | CO |80111 | FAX: 303-534-9021