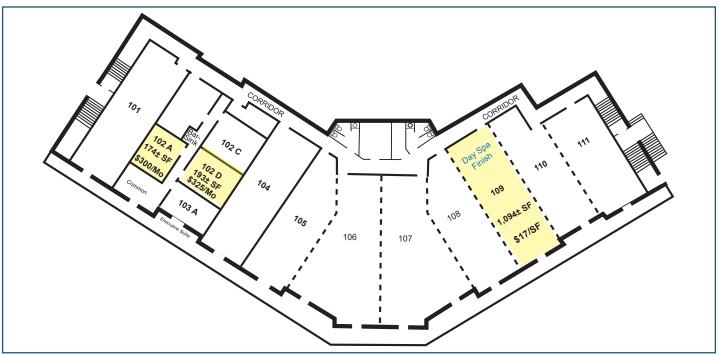

## Bergen Park Office and Retail Suites

32156 Castle Ct., Evergreen, CO 80439

www.FullerRE.com

Parkway Place is a quality commercial building located in the desirable Castle Court complex between Bergen Park and Evergreen, Colorado. Located directly off Hwy. 74 (Evergreen Parkway), this 2002-built, 25,494 SF building offers quality retail and office space, available for lease. Situated on a 1.96 acre lot, there is abundant parking with nearby retail amenities. Several floorplans are available. Lease rates are modified gross - tenant pays for electric utilities and in-suite janitorial.

> **LEASE RATES** From \$15.00/SF **Modified Gross**

**Fuller Real Estate** (303) 534-4822

Brokerage Disclosure

John Becker (720) 287-5414 direct (303) 888-7909 mobile JBecker@FullerRE.com

5300 DTC Pkwy, #100 | Greenwood Village | CO |80111 | FAX: 303-534-9021