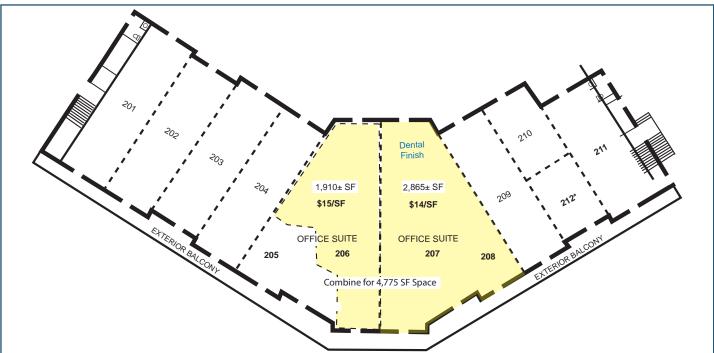

## Bergen Park Office and Retail Suites

32156 Castle Ct., Evergreen, CO 80439

www.FullerRE.com

Parkway Place is a quality commercial building located in the desirable Castle Court complex between Bergen Park and Evergreen, Colorado. Located directly off Hwy. 74 (Evergreen Parkway), this 2002-built, 25,494 SF building offers quality retail and office space, available for lease. Situated on a 1.96 acre lot, there is abundant parking with nearby retail amenities. Several floorplans are available. Lease rates are modified gross - tenant pays for electric utilities and in-suite janitorial.

> **LEASE RATES** From \$14.00/SF **Modified Gross**

**Fuller Real Estate** (303) 534-4822

Brokerage Disclosure

John Becker (720) 287-5414 direct (303) 888-7909 mobile JBecker@FullerRE.com

5300 DTC Pkwy, #100 | Greenwood Village | CO |80111 | FAX: 303-534-9021