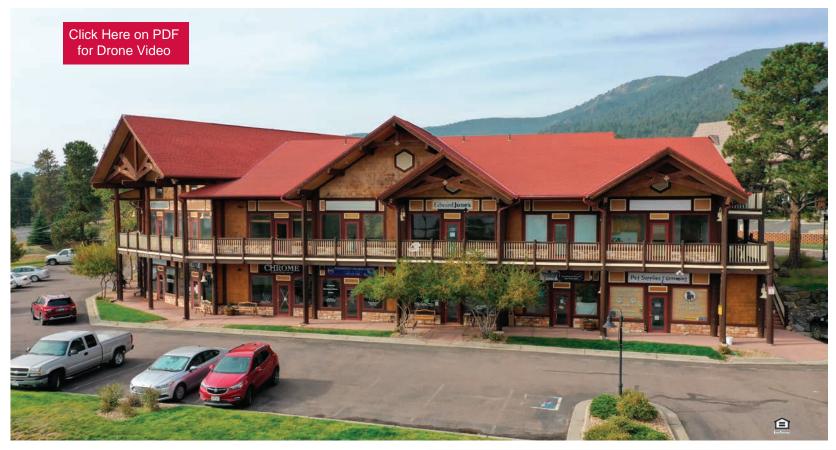

## Bergen Park Office and Retail Suites

32156 Castle Ct., Evergreen, CO 80439

www.FullerRE.com

Parkway Place is a quality commercial building located in the desirable Castle Court complex between Bergen Park and Evergreen, Colorado. Located directly off Hwy. 74 (Evergreen Parkway), this 2002-built, 25,494 SF building offers quality retail and office space, available for lease. Situated on a 1.96 acre lot, there is abundant parking with nearby retail amenities. Several floorplans are available. Lease rates are modified gross - tenant pays for electric utilities and in-suite janitorial.