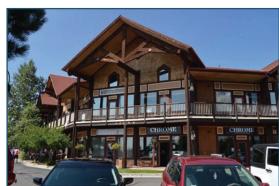

## Bergen Park Office and Retail Suites

32156 Castle Ct., Evergreen, CO 80439

www.FullerRE.com

Parkway Place is a quality commercial building located in the desirable Castle Court complex between Bergen Park and Evergreen, Colorado. Located directly off Hwy. 74 (Evergreen Parkway), this 2002-built, 25,494 SF building offers quality retail and office space, available for lease. Situated on a 1.96 acre lot, there is abundant parking with nearby retail amenities. Several floorplans are available. Lease rates are modified gross - tenant pays for electric utilities and in-suite janitorial.