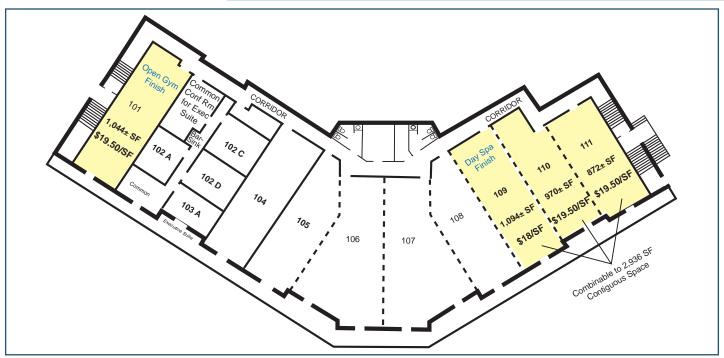

## Bergen Park Office and Retail Suites

32156 Castle Ct., Evergreen, CO 80439

www.FullerRE.com

Parkway Place is a quality commercial building located in the desirable Castle Court complex between Bergen Park and Evergreen, Colorado. Located directly off Hwy. 74 (Evergreen Parkway), this 2002-built, 25,494 SF building offers quality retail and office space, available for lease. Situated on a 1.96 acre lot, there is abundant parking with nearby retail amenities. Several floorplans are available. Lease rates are modified gross - tenant pays for electric utilities and in-suite janitorial.

> **LEASE RATES** From \$14.00/SF **Modified Gross**

**Fuller Real Estate** (303) 534-4822

Brokerage Disclosure

John Becker (720) 287-5414 direct (303) 888-7909 mobile JBecker@FullerRE.com

5300 DTC Pkwy, #100 | Greenwood Village | CO |80111 | FAX: 303-534-9021