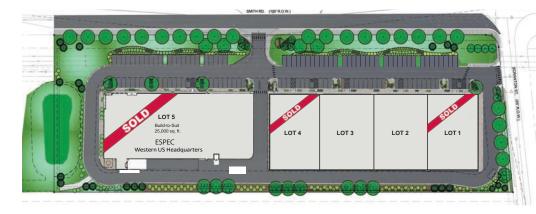

| FOR SALE:        | \$600,000 (per lot)                 |
|------------------|-------------------------------------|
| Available:       | Lots 2-3 (can be combined)          |
| Zoning:          | I-1 (New Aurora Zoning)             |
| Light Rail:      | Peoria Station - less than 1/2 mile |
| Enterprise Zone: | Adams County                        |
| City/County:     | Aurora/Adams                        |

- Lots 2-3 can be sold separately or combined together.
- 60' Height Limit
- Additional Sq.Ft. can be created with a multi-story design, i.e., office or mezz