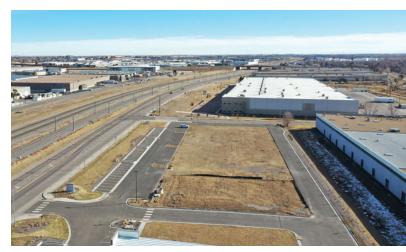

## **DEVELOPMENT READY SITE**

12700-12860 E. Smith Rd, Aurora, CO 80011

www.FullerRE.com

This ready to build site offers companies' speed to market by offering fully completed and entitled sites that are ready for construction. The developer of Global Commerce Center has completed construction on all Aurora Development Requirements for Smith Road, sidewalks, curbs, gutter, master drainage and condo docs have been completed and are included in the lot prices.

## Improvements that have been completed:

- Entitlements in place with City of Aurora
- Vested Site Plan
- Smith Road widened
- Allocated paved parking, sidewalks and curb
- Gas main service along rear site line for easy connection
- Master drainage plan and detention pond
- Lighting and landscaping for common areas
- Utilities to property: water, gas, sewer, electrical

- Lots 2-3 can be sold separately or combined together.
- 60' Height Limit
- Additional Sq.Ft. can be created with a multi-story design, i.e., office or mezz