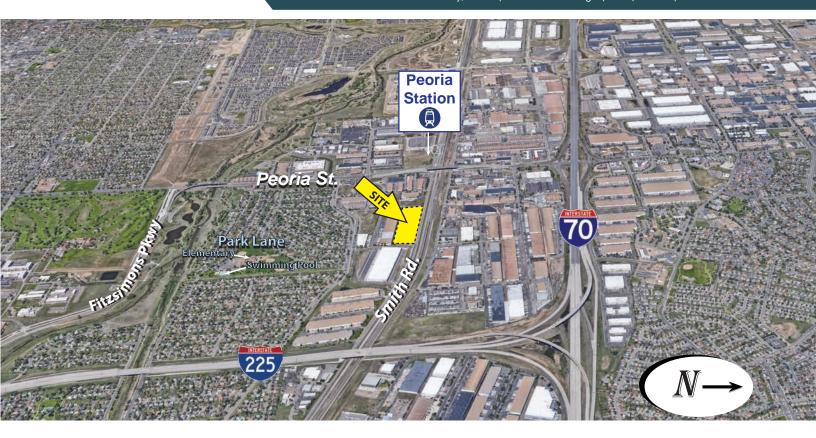

The property is located less than a half mile from the Peoria Station; A-line runs from Union Station to DIA. Easy access to arterial highways; I-70 and I-225. The Global Commerce Center provides an exceptional location for your business and for a wide array of uses: Industrial, Office, Public Institution, Agricultural and Retail, see Aurora Zoning.