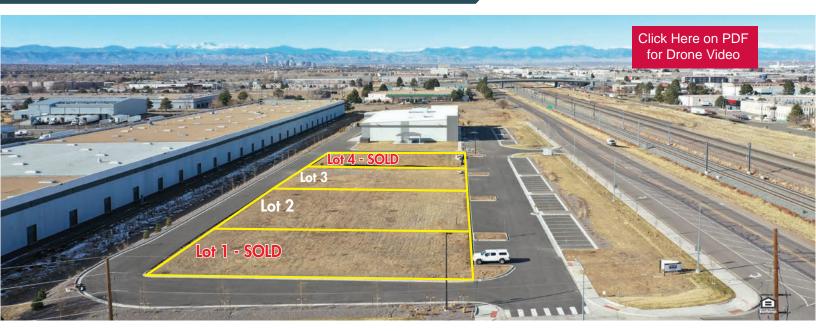

| FOR SALE:        | \$600,000 (per lot)                 |
|------------------|-------------------------------------|
| Available:       | Lots 2-3 (can be combined)          |
| Zoning:          | I-1 (New Aurora Zoning)             |
| Light Rail:      | Peoria Station - less than 1/2 mile |
| Enterprise Zone: | Adams County                        |
| City/County:     | Aurora/Adams                        |

- Lots 2-3 can be sold separately or combined together.
- 60' Height Limit
- Additional Sq.Ft. can be created with a multi-story design, i.e., office or mezz