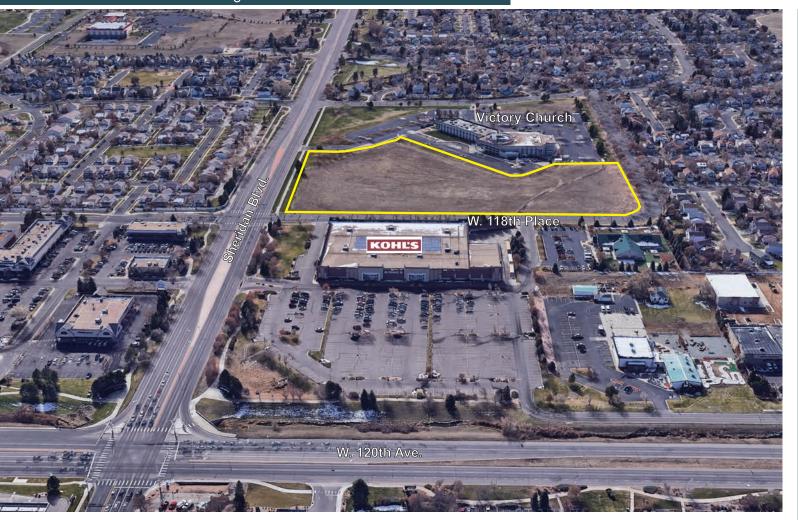

Located at the SWC of 118th Place and Sheridan Blvd (just south of the 120th Ave and Sheridan Blvd intersection), this vacant land has an ODP with the City of Westminster. ODP currently allows for worship center, day care and offices. Development of the vacant land will require an amendment to the ODP.

5300 DTC Pkwy, #100 | Greenwood Village | CO |80111 | FAX: 303-534-9021

Below - Looking South from W. 120th Ave.

Click here to view: Comprehensive Plan

Click for Brokerage Disclosure

| DEMOGRAPHICS |                | 1 Mile                                     | 3 Miles   | 5 Miles  |  |
|--------------|----------------|--------------------------------------------|-----------|----------|--|
|              |                |                                            |           |          |  |
|              | Population     | 14,321                                     | 102,788   | 268,312  |  |
|              |                |                                            |           |          |  |
|              | Households     | 5,306                                      | 39,822    | 103,565  |  |
|              |                |                                            |           |          |  |
| (\$)         | Average Income | \$121,849                                  | \$111,312 | \$96,528 |  |
|              |                |                                            |           |          |  |
|              | Median Age     | 38.20                                      | 37.50     | 36.10    |  |
|              |                |                                            |           |          |  |
|              | Traffic        | 35,774 vpd at Sheridan Blvd. at 118th Ave. |           |          |  |