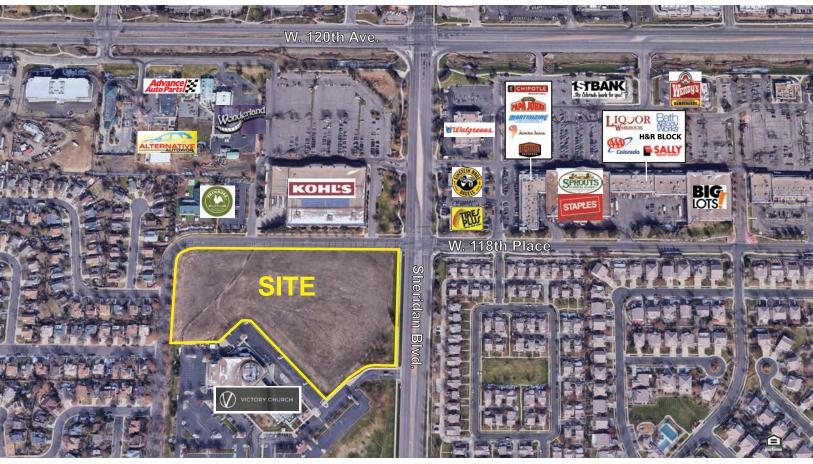

Located at the SWC of 118th Place and Sheridan Blvd (just south of the 120th Ave and Sheridan Blvd intersection), this vacant land has an ODP with the City of Westminster. ODP currently allows for worship center, day care and offices. Development of the vacant land will require an amendment to the ODP.