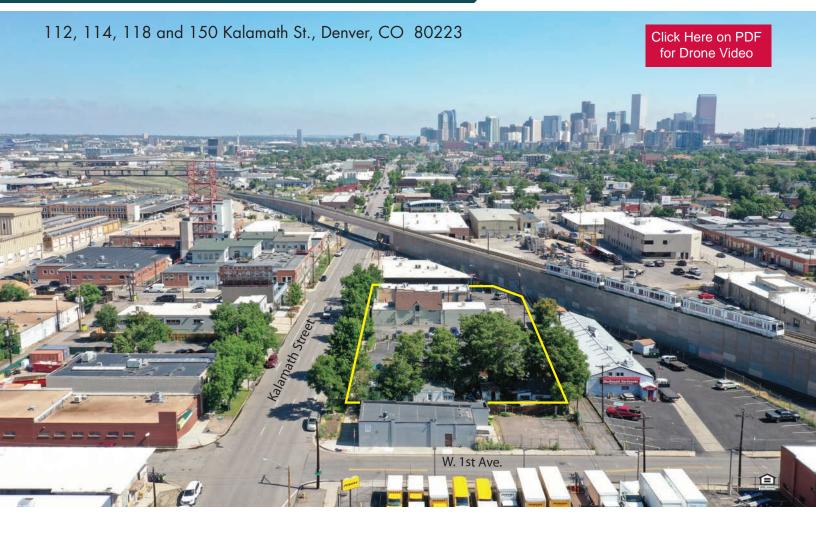

## Kalamath Street Redevelopment/ Investment Opportunity

www.FullerRE.com

Located on Kalamath St. just before 1st Avenue, this 38,315± SF redevelopment property currently has three income producing buildings sitting on the site. The buildings total 9,123± SF and current tenants are a restaurant, day spa, and office. The site is zoned I-MS-3 which allows for residential, retail, restaurants, hotel, office, light industrial among other uses. Taxes are currently \$33,932.60 (2022 paid in 2023). The Assessor schedule numbers of the four parcels are: 05091-21-009-000, 05091-21-008-000, 05091-21-007-000 and 05091-21-024-000. Kalamath averages 18,914 vehicles per day. The site offers excellent access to downtown Denver and 6th Avenue via Santa Fe, and to I-25 via Alameda Avenue to the south. RTD Light Rail runs directly behind the property with the nearest station being the Alameda Station, about <sup>3</sup>/<sub>4</sub> mile to the south.