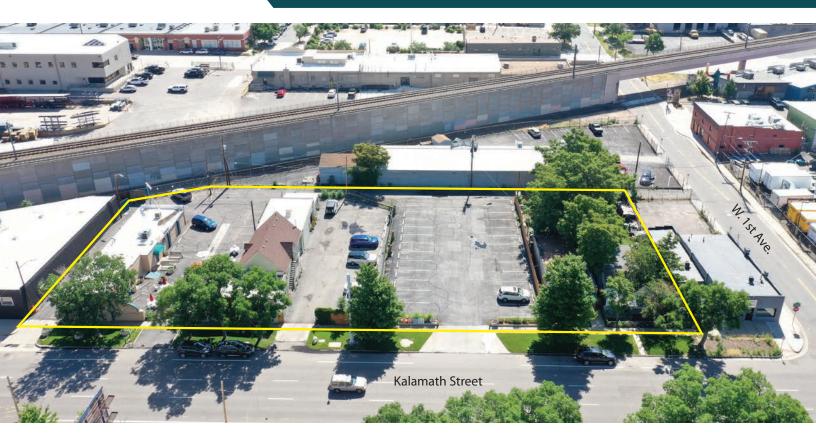

## Kalamath Street Redevelopment/ Investment Opportunity

www.FullerRE.com

Located on Kalamath St. just before 1st Avenue, this 38,315± SF redevelopment property currently has three income producing buildings sitting on the site. The buildings total 9,123± SF and current tenants are a restaurant, day spa, and office. The site is zoned I-MS-3 which allows for residential, retail, restaurants, hotel, office, light industrial among other uses. Taxes are currently \$33,932.60 (2022 paid in 2023). The Assessor schedule numbers of the four parcels are: 05091-21-009-000, 05091-21-008-000, 05091-21-007-000 and 05091-21-024-000. Kalamath averages 18,914 vehicles per day. The site offers excellent access to downtown Denver and 6th Avenue via Santa Fe, and to I-25 via Alameda Avenue to the south. RTD Light Rail runs directly behind the property with the nearest station being the Alameda Station, about <sup>3</sup>/<sub>4</sub> mile to the south.