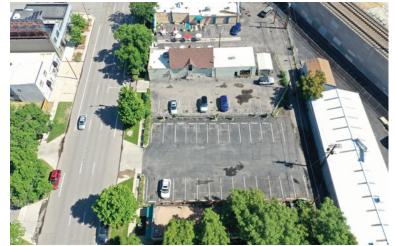

## Kalamath Street Redevelopment/ Investment Opportunity

www.FullerRE.com

Located on Kalamath St. just before 1st Avenue, this 38,315± SF redevelopment property currently has three income producing buildings sitting on the site. The buildings total 9,123± SF and current tenants are a restaurant, day spa, and office. The site is zoned I-MS-3 which allows for residential, retail, restaurants, hotel, office, light industrial among other uses. Taxes are currently \$33,932.60 (2022 paid in 2023). The Assessor schedule numbers of the four parcels are: 05091-21-009-000, 05091-21-008-000, 05091-21-007-000 and 05091-21-024-000. Kalamath averages 18,914 vehicles per day. The site offers excellent access to downtown Denver and 6th Avenue via Santa Fe, and to I-25 via Alameda Avenue to the south. RTD Light Rail runs directly behind the property with the nearest station being the Alameda Station, about <sup>3</sup>/<sub>4</sub> mile to the south.