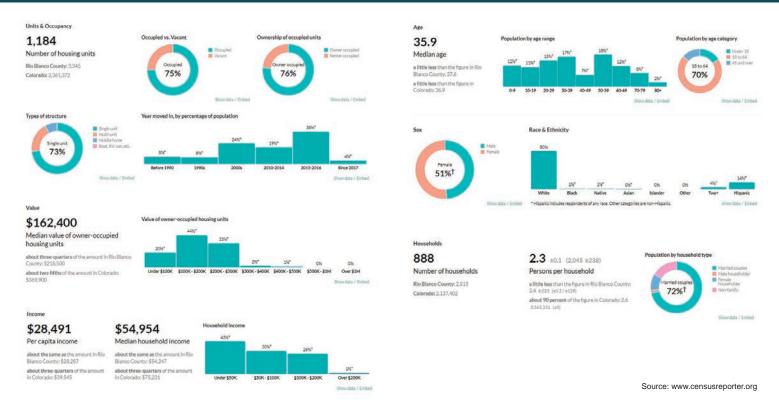

e

New Survey Available

Approximate 166-acre development site on the west side of Rangely, Colorado. Bifurcated by River Road, this development site offers access to both CR-2 (River Rd.) and State Highway 64/Mainstreet. This land site completely envelopes Parkview Elementary School. Permitted uses include single family residential detached, site-built modular, manufactured home, farm/ranch.

The Town of Rangely will consider a potential rezoning of this site.

**Fuller Real Estate** (303) 534-4822

Click for **Brokerage Disclosure** 

**Jason Russ** (720) 974-2794 direct (609) 240-6549 mobile JRuss@FullerRE.com

Mike Haley (720) 287-5408 direct (720) 309-3413 mobile MHaley@FullerRE.com



5300 DTC Pkwy, #100 | Greenwood Village | CO |80111 | FAX: 303-534-9021



## Rangely Demographics