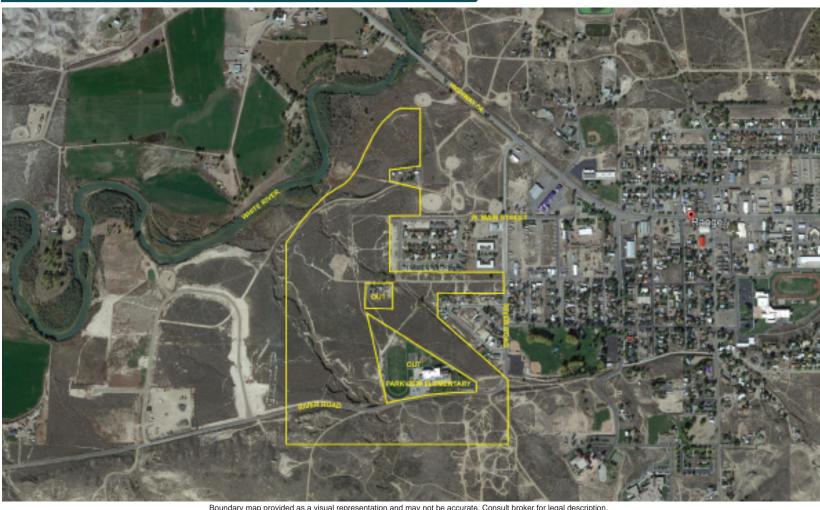

## Rangely, CO Land For Sale

166± Acre Development Site, Rangely, CO 81648

www.FullerRE.com

Boundary map provided as a visual representation and may not be accurate. Consult broker for legal description

## PROPERTY INFORMATION:

Total SF: 165.99± Acres Taxes: \$3,431.02 (2022) Country (Rangely) **Zoning:** 

For Sale: \$332,000

\$2,000/acre

New Survey Available

Approximate 166-acre development site on the west side of Rangely, Colorado. Bifurcated by River Road, this development site offers access to both CR-2 (River Rd.) and State Highway 64/Mainstreet. This land site completely envelopes Parkview Elementary School. Permitted uses include single family residential detached, site-built modular, manufactured home, farm/ranch.