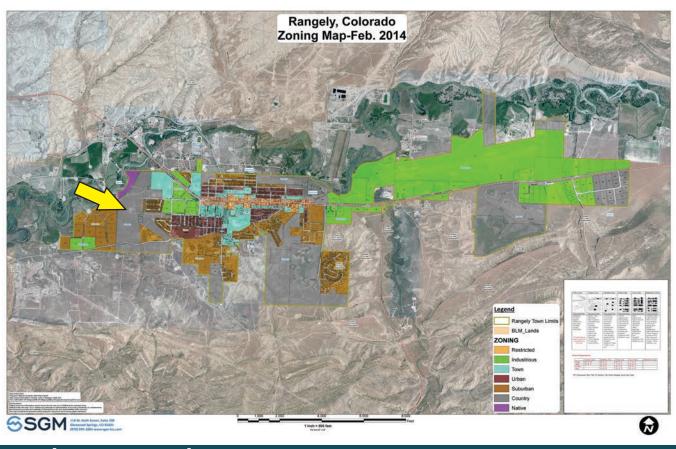

## PROPERTY INFORMATION:

Total SF: 165.99± Acres Taxes: \$3,431.02 (2022) Country (Rangely) **Zoning:** 

For Sale: \$332,000

\$2,000/acre

New Survey Available

Approximate 166-acre development site on the west side of Rangely, Colorado. Bifurcated by River Road, this development site offers access to both CR-2 (River Rd.) and State Highway 64/Mainstreet. This land site completely envelopes Parkview Elementary School. Permitted uses include single family residential detached, site-built modular, manufactured home, farm/ranch.

The Town of Rangely will consider a potential rezoning of this site.

**Fuller Real Estate** (303) 534-4822

Click for **Brokerage Disclosure** 

**Jason Russ** (720) 974-2794 direct (609) 240-6549 mobile JRuss@FullerRE.com