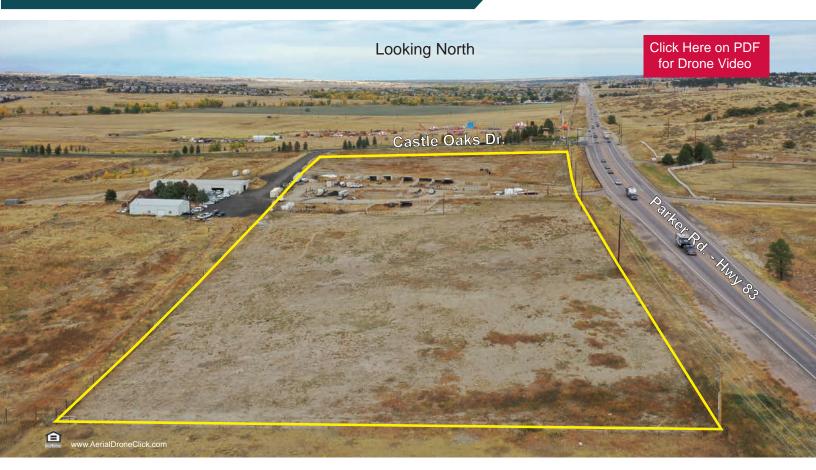

13 Acres at S. Parker Rd. & Castle Oaks

Douglas County Assessor # 2349-270-00-003

www.FullerRE.com

Located at the SWC of S. Parker Rd. (Hwy 83) and Castle Oaks Dr., which is about 2-miles north of Franktown, this 13acre site is sitting in the pathway of development. Castle Oaks Dr. is a lighted intersection. Commercial development application would be favorably received by the Town of Castle Rock. Seller's water consultant believes that water, sewer and drainage are available from local water and sanitation district. Seller has spoken to master developer who has excess fill dirt at no cost (engineering and compaction would be an expense). Currently zoned Agricultural (AG) in Douglas County, taxes for 2021 are estimated at only \$14. The Assessor Parcel # is 2349-270-00-003 and the Assessor Account # is R0353102. Offered at \$2,499,000.