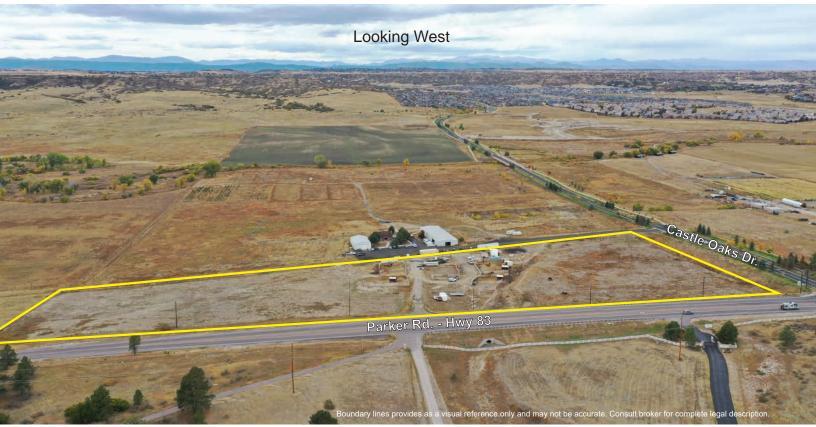

13 Acres at S. Parker Rd. & Castle Oaks

Douglas County Assessor # 2349-270-00-003

www.FullerRE.com

Located at the SWC of S. Parker Rd. (Hwy 83) and Castle Oaks Dr., which is about 2-miles north of Franktown, this 13acre site is sitting in the pathway of development. Castle Oaks Dr. is a lighted intersection. Commercial development application would be favorably received by the Town of Castle Rock. Seller's water consultant believes that water, sewer and drainage are available from local water and sanitation district. Seller has spoken to master developer who has excess fill dirt at no cost (engineering and compaction would be an expense). Currently zoned Agricultural (AG) in Douglas County, taxes for 2021 are estimated at only \$14. The Assessor Parcel # is 2349-270-00-003 and the Assessor Account # is R0353102. Offered at \$2,499,000.