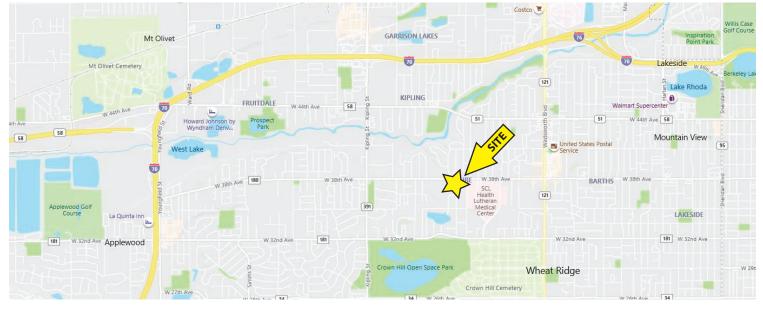

## FOR LEASE: \$16.00/SF Modified Gross

(tenant pays Xcel, internet & cable)

Located between Wadsworth & Kipling on W. 38th Ave., and just west of the Lutheran Medical Center, this small multi-tenant building currently offers one suite available for lease. This property offers a great location near the Lutheran Medical Center, abundant off-street parking (26 spaces) and signage along W. 38th Avenue is available.