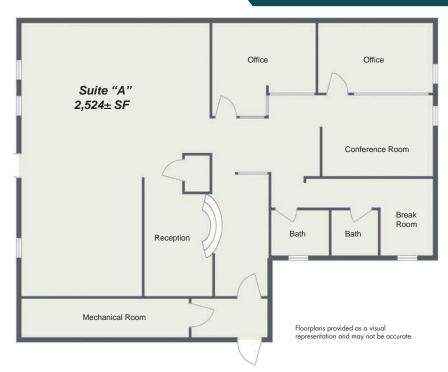

## Wheat Ridge Office Space Available 8850 W. 38th Ave., Wheat Ridge, CO 80033

www.FullerRE.com

| Suite "A" |                                                                                                                |
|-----------|----------------------------------------------------------------------------------------------------------------|
| Size:     | 2,524± SF                                                                                                      |
| Layout:   | Reception Desk, Open Work Area, 2<br>Large Private Offices, Kitchen, 2 Private<br>Restrooms, Ground Floor Unit |

Suite "A" is a ground floor unit that offers a large open work area, reception, 2 offices, conference room, 2 restrooms, and a break room. Below market rental rates.

Fuller Real Estate (303) 534-4822

Click for Brokerage Disclosure Paul Roberts (720) 306-6029 direct (720) 260-7417 mobile PRoberts@FullerRE.com