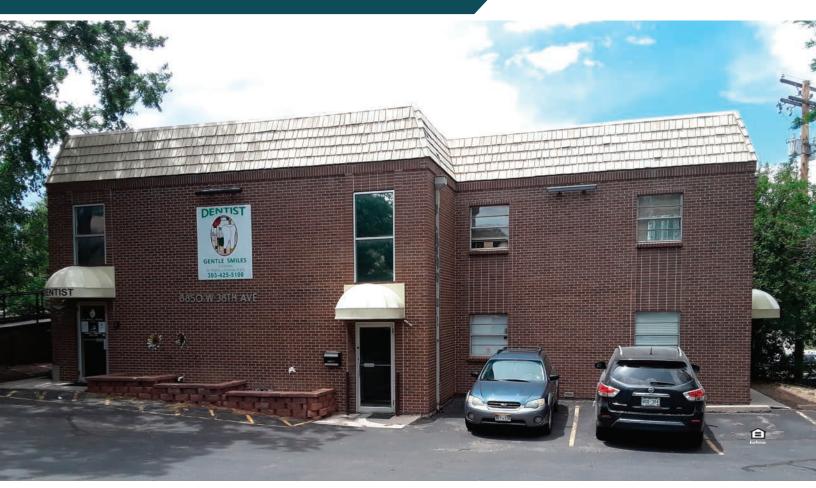

## FOR LEASE: \$16.00/SF Modified Gross

(tenant pays Xcel, internet & cable)

Located between Wadsworth & Kipling on W. 38th Ave., and just west of the Lutheran Medical Center, this small multi-tenant building currently offers one suite available for lease. This property offers a great location near the Lutheran Medical Center, abundant off-street parking (26 spaces) and signage along W. 38th Avenue is available.