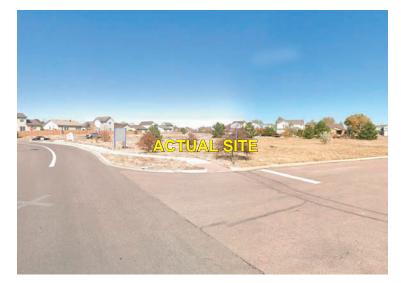

## Falcon, CO Retail Lot Available

7615 McLaughlin Rd., Peyton, CO 80831

www.FullerRE.com

 Land Size:
 1.64± Acres (71,438 SF)

 Zoning:
 CR (Commercial Regional-El Paso County)

 Taxes:
 \$8,833.16 (2021 due in 2022)

 Parcel:
 #4306301002

 Sales Price:
 \$775,000 (\$10.85 PSF)

Located just off Hwy 24 at E. Woodman Rd., this vacant parcel is in the community of Falcon, but has a Peyton, Colorado address. It offers a prime opportunity at the entrance to a Safeway-anchored retail center with 28 tenants, and is only 3-blocks east of a Super Walmart.