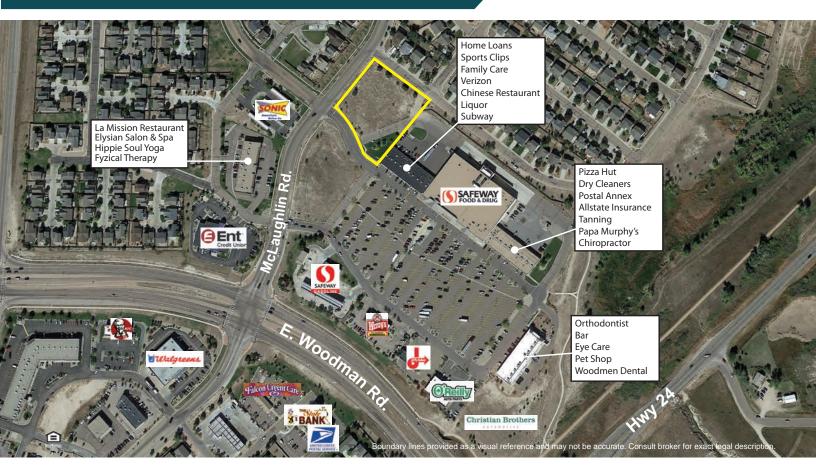

## Falcon, CO Retail Lot Available

7615 McLaughlin Rd., Peyton, CO 80831

www.FullerRE.com

 Land Size:
 1.64± Acres (71,438 SF)

 Zoning:
 CR (Commercial Regional-El Paso County)

 Taxes:
 \$8,833.16 (2021 due in 2022)

 Parcel:
 #4306301002

 Sales Price:
 \$775,000 (\$10.85 PSF)

Located just off Hwy 24 at E. Woodman Rd., this vacant parcel is in the community of Falcon, but has a Peyton, Colorado address. It offers a prime opportunity at the entrance to a Safeway-anchored retail center with 28 tenants, and is only 3-blocks east of a Super Walmart.