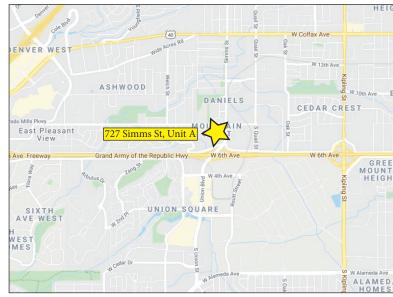

## LAKEWOOD RETAIL FOR LEASE

727 Simms St., Lakewood, CO 80401

www.FullerRE.com

Located just off the 6th Avenue Freeway at Simms, this  $1,200\pm$  SF retail space has great visibility and access. Exceptional traffic counts (Over 32,000 Vehicles Per Day) plus 21 parking spaces make this a desirable location. It is located across the street from Larry H. Miller Ford and just north of the Sheraton Hotel. Great neighborhood and a great location! NNN expenses estimated at \$6.00/SF. Total estimated lease + NNN's = \$1,999/month

5300 DTC Pkwy, #100 | Greenwood Village | CO | 80111 | FAX: 303-534-9021

| DEMOGRAPHICS |               | 1 Mile                                  | 3 Miles  | 5 Miles |
|--------------|---------------|-----------------------------------------|----------|---------|
|              | Population    | 10,660                                  | 93,636   | 267,730 |
|              | Households    | 5,047                                   | 39,830   | 107,437 |
| (\$)         | Medium Income | \$54,047                                | \$71,544 | \$67,55 |
|              | Medium Age    | 37.00                                   | 40.50    | 38.40   |
|              | Traffic       | Simms St. @ W 8th Ave 32,382 vpd (2018) |          |         |