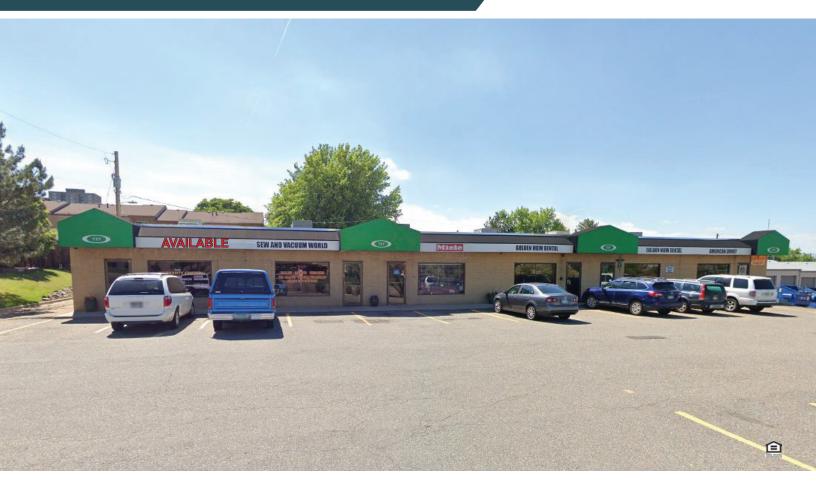

## LAKEWOOD RETAIL FOR LEASE

727 Simms St., Lakewood, CO 80401

www.FullerRE.com

Located just off the 6th Avenue Freeway at Simms, this  $1,200\pm$  SF retail space has great visibility and access. Exceptional traffic counts (Over 32,000 Vehicles Per Day) plus 21 parking spaces make this a desirable location. It is located across the street from Larry H. Miller Ford and just north of the Sheraton Hotel. Great neighborhood and a great location! NNN expenses estimated at \$6.00/SF. Total estimated lease + NNN's = \$1,999/month