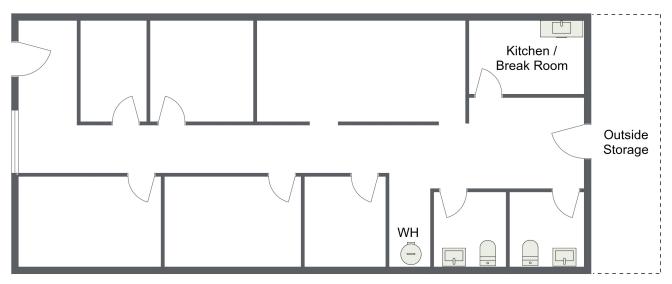

n  | 10,660        | 93,636                                  | 267,730 |  |  |
|             |               |                                         |         |  |  |
| Households  | 5,047         | 39,830                                  | 107,437 |  |  |
|             |               |                                         |         |  |  |
| Medium Inc  | come \$54,047 | \$71,544                                | \$67,55 |  |  |
|             |               |                                         |         |  |  |
| Medium Ag   | je 37.00      | 40.50                                   | 38.40   |  |  |
|             |               |                                         |         |  |  |
| (           | Simms St. @   | Simms St. @ W 8th Ave 32,382 vpd (2018) |         |  |  |



Floorplan provided as a visual reference only and may not be 100% accurate.