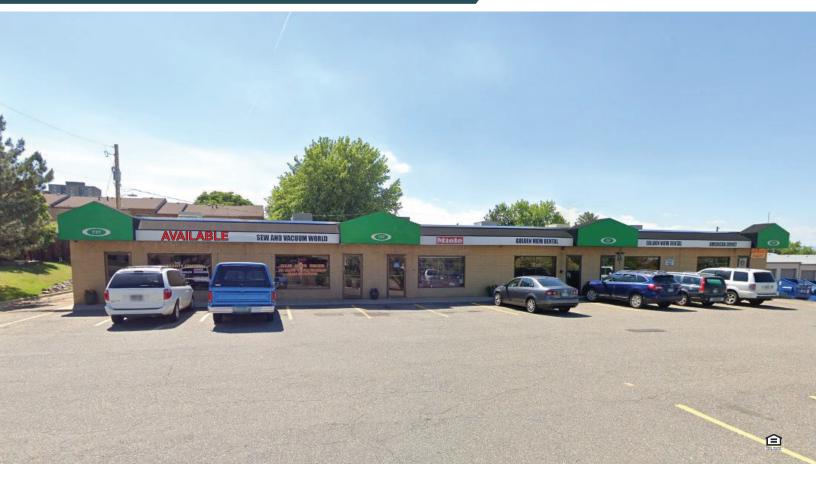

## LAKEWOOD RETAIL FOR LEASE

727 Simms St., Lakewood, CO 80401

www.FullerRE.com

Located just off the 6th Avenue Freeway at Simms, this  $1,200\pm$  SF retail space has great visibility and access. Exceptional traffic counts (Over 32,000 Vehicles Per Day) plus 21 parking spaces make this a desirable location. It is located across the street from Larry H. Miller Ford and just north of the Sheraton Hotel. Great neighborhood and a great location! NNN expenses estimated at \$4.60/SF. Total estimated lease + NNN's = \$2,060/month