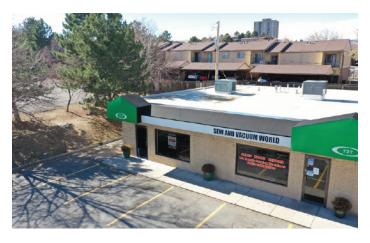

## LAKEWOOD RETAIL FOR LEASE

727 Simms St., Lakewood, CO 80401

www.FullerRE.com

Located just off the 6th Avenue Freeway at Simms, this  $1,200\pm$  SF retail space has great visibility and access. Exceptional traffic counts (Over 32,000 Vehicles Per Day) plus 21 parking spaces make this a desirable location. It is located across the street from Larry H. Miller Ford and just north of the Sheraton Hotel. Great neighborhood and a great location! NNN expenses estimated at \$4.60/SF. Total estimated lease + NNN's = \$2,060/month