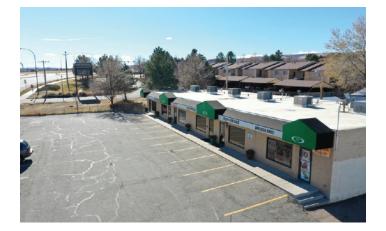

## LAKEWOOD RETAIL FOR LEASE

727 Simms St., Lakewood, CO 80401

www.FullerRE.com

Located just off the 6th Avenue Freeway at Simms, this  $1,200\pm$  SF retail space has great visibility and access. Exceptional traffic counts (Over 32,000 Vehicles Per Day) plus 21 parking spaces make this a desirable location. It is located across the street from Larry H. Miller Ford and just north of the Sheraton Hotel. Great neighborhood and a great location! NNN expenses estimated at \$4.60/SF. Total estimated lease + NNN's = \$2,060/month