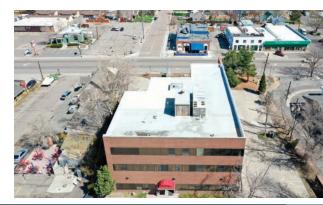

## **BUILDING INFORMATION**

Building Size: 19,589± SF

**Lot Size:** 1.19± Acre (51,836 SF)

**YOC:** 1981

Parking: 70 Surface Spaces (3.61:1,000 SF)

## **AVAILABLE FOR LEASE**

**Suite 102:** 

1,612± SF with waiting room, reception, storage, conference room, 2 private offices, and a large open work space.

The Mon Petit Centre is ideally situated between two high growth areas. Located less than ½ mile east of Wadsworth Blvd. & 1 mile west of Sheridan Blvd., this three story, 19,589 ± SF office building has ample parking. The surrounding area offers plenty of amenities including several grocery options, natural food stores, craft beer and several local coffee shops within walking distance. Tennyson Street, Highlands Square, and West 38, a recently completed mixed use project, is a stone's throw away. Close proximity to the existing Lutheran Medical Center and the new Clear Creek Crossing development that will be anchored by the new Lutheran Medical Center.