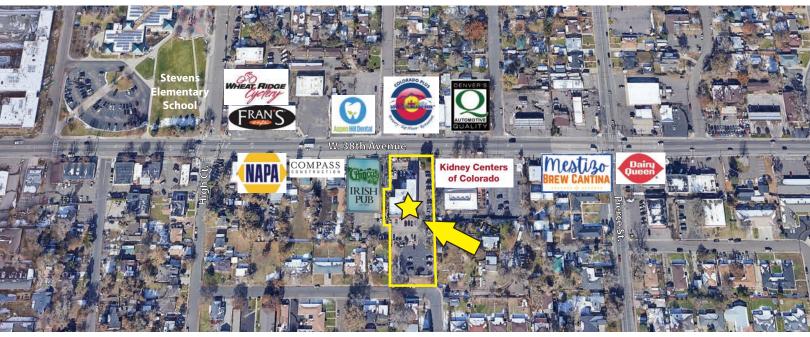

## **AVAILABLE FOR LEASE**

**Suite 102:** 

1,612± SF with waiting room, reception, storage, conference room, 2 private offices, and a large open work space.

The Mon Petit Centre is ideally situated between two high growth areas. Located less than ½ mile east of Wadsworth Blvd. & 1 mile west of Sheridan Blvd., this three story, 19,589 ± SF office building has ample parking. The surrounding area offers plenty of amenities including several grocery options, natural food stores, craft beer and several local coffee shops within walking distance. Tennyson Street, Highlands Square, and West 38, a recently completed mixed use project, is a stone's throw away. Close proximity to the existing Lutheran Medical Center and the new Clear Creek Crossing development that will be anchored by the new Lutheran Medical Center.