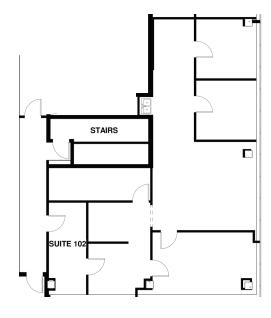

## **AVAILABLE FOR LEASE**

**Suite 102:** 

1,612± SF with waiting room, reception, storage, conference room, 2 private offices, and a large open work space.

The Mon Petit Centre is ideally situated between two high growth areas. Located less than ½ mile east of Wadsworth Blvd. & 1 mile west of Sheridan Blvd., this three story, 19,589 ± SF office building has ample parking. The surrounding area offers plenty of amenities including several grocery options, natural food stores, craft beer and several local coffee shops within walking distance. Tennyson Street, Highlands Square, and West 38, a recently completed mixed use project, is a stone's throw away. Close proximity to the existing Lutheran Medical Center and the new Clear Creek Crossing development that will be anchored by the new Lutheran Medical Center.

Suite 102