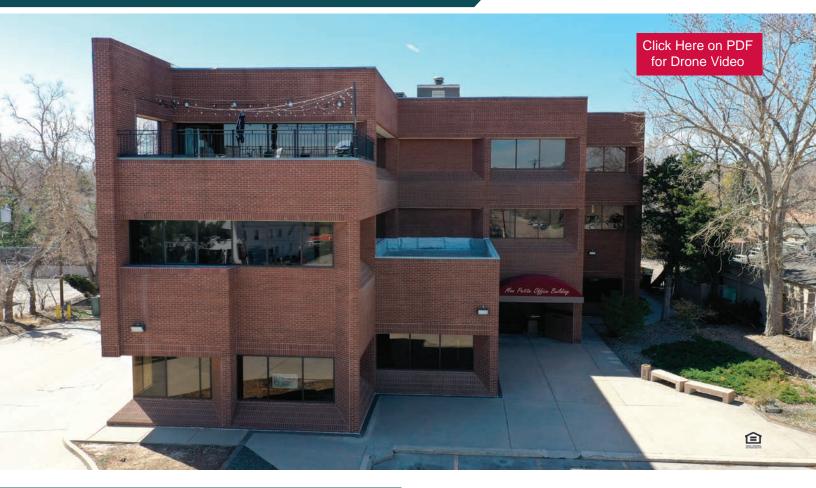

## **BUILDING INFORMATION**

Building Size: 19,589± SF

**Lot Size:** 1.19± Acre (51,836 SF)

**YOC:** 1981

Parking: 70 Surface Spaces (3.61:1,000 SF)

## **AVAILABLE FOR LEASE**

**Suite 102:** 

1,612± SF with waiting room, reception, storage, conference room, 2 private offices, and a large open work space.

The Mon Petit Centre is ideally situated between two high growth areas. Located less than ½ mile east of Wadsworth Blvd. & 1 mile west of Sheridan Blvd., this three story, 19,589 ± SF office building has ample parking. The surrounding area offers plenty of amenities including several grocery options, natural food stores, craft beer and several local coffee shops within walking distance. Tennyson Street, Highlands Square, and West 38, a recently completed mixed use project, is a stone's throw away. Close proximity to the existing Lutheran Medical Center and the new Clear Creek Crossing development that will be anchored by the new Lutheran Medical Center.