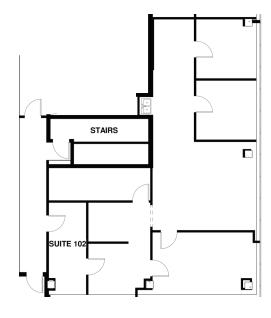

## **AVAILABLE FOR LEASE**

1,612± SF with waiting room, reception, storage, conference room, 2 private **Suite 102:** 

offices, and a large open work space.

**Suite 202:** 336± SF Executive Suite - Open space. The Mon Petit Centre is ideally situated between two high growth areas. Located less than ½ mile east of Wadsworth Blvd. & 1 mile west of Sheridan Blvd., this three story, 19,589 ± SF office building has ample parking. The surrounding area offers plenty of amenities including several grocery options, natural food stores, craft beer and several local coffee shops within walking distance. Tennyson Street, Highlands Square, and West 38, a recently completed mixed use project, is a stone's throw away. Close proximity to the existing Lutheran Medical Center and the new Clear Creek Crossing development that will be anchored by the new Lutheran Medical Center.