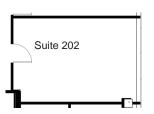

## **AVAILABLE FOR LEASE**

1,612± SF with waiting room, reception, storage, conference room, 2 private **Suite 102:** 

offices, and a large open work space.

**Suite 202:** 336± SF Executive Suite - Open space. The Mon Petit Centre is ideally situated between two high growth areas. Located less than ½ mile east of Wadsworth Blvd. & 1 mile west of Sheridan Blvd., this three story, 19,589 ± SF office building has ample parking. The surrounding area offers plenty of amenities including several grocery options, natural food stores, craft beer and several local coffee shops within walking distance. Tennyson Street, Highlands Square, and West 38, a recently completed mixed use project, is a stone's throw away. Close proximity to the existing Lutheran Medical Center and the new Clear Creek Crossing development that will be anchored by the new Lutheran Medical Center.