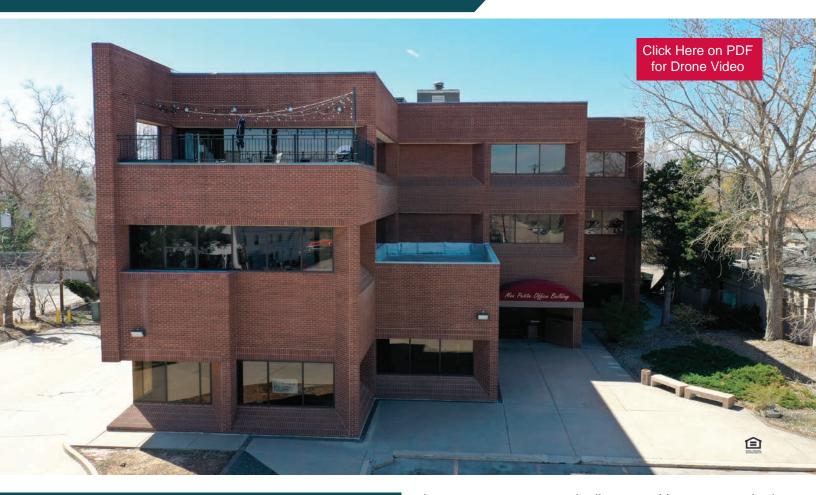

## Wheat Ridge Office Lease Available

6990 W. 38th Ave., Wheat Ridge, CO 80033

www.FullerRE.com

| - 61 111 |  |  | 10IT |  |
|----------|--|--|------|--|
|          |  |  |      |  |
|          |  |  |      |  |

**Building Size:** 19,589± SF

**Lot Size:** 1.19± Acre (51,836 SF)

YOC: 1981

**Parking:** 70 Surface Spaces (3.61:1,000 SF)

## **AVAILABLE FOR LEASE**

1,612± SF with waiting room, reception, storage, conference room, 2 private **Suite 102:** 

offices, and a large open work space.

**Suite 202:** 336± SF Executive Suite - Open space. The Mon Petit Centre is ideally situated between two high growth areas. Located less than ½ mile east of Wadsworth Blvd. & 1 mile west of Sheridan Blvd., this three story, 19,589 ± SF office building has ample parking. The surrounding area offers plenty of amenities including several grocery options, natural food stores, craft beer and several local coffee shops within walking distance. Tennyson Street, Highlands Square, and West 38, a recently completed mixed use project, is a stone's throw away. Close proximity to the existing Lutheran Medical Center and the new Clear Creek Crossing development that will be anchored by the new Lutheran Medical Center.