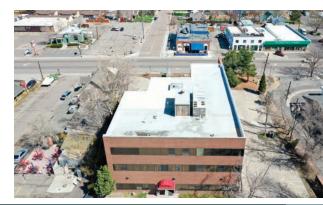

## Wheat Ridge Office Lease Available

6990 W. 38th Ave., Wheat Ridge, CO 80033

www.FullerRE.com

| - 61 111 |  |  | 10IT |  |
|----------|--|--|------|--|
|          |  |  |      |  |
|          |  |  |      |  |

**Building Size:** 19,589± SF

**Lot Size:** 1.19± Acre (51,836 SF)

YOC: 1981

**Parking:** 70 Surface Spaces (3.61:1,000 SF)

## **AVAILABLE FOR LEASE**

1,612± SF with waiting room, reception, storage, conference room, 2 private **Suite 102:** 

offices, and a large open work space.

**Suite 202:** 336± SF Executive Suite - Open space. The Mon Petit Centre is ideally situated between two high growth areas. Located less than ½ mile east of Wadsworth Blvd. & 1 mile west of Sheridan Blvd., this three story, 19,589 ± SF office building has ample parking. The surrounding area offers plenty of amenities including several grocery options, natural food stores, craft beer and several local coffee shops within walking distance. Tennyson Street, Highlands Square, and West 38, a recently completed mixed use project, is a stone's throw away. Close proximity to the existing Lutheran Medical Center and the new Clear Creek Crossing development that will be anchored by the new Lutheran Medical Center.