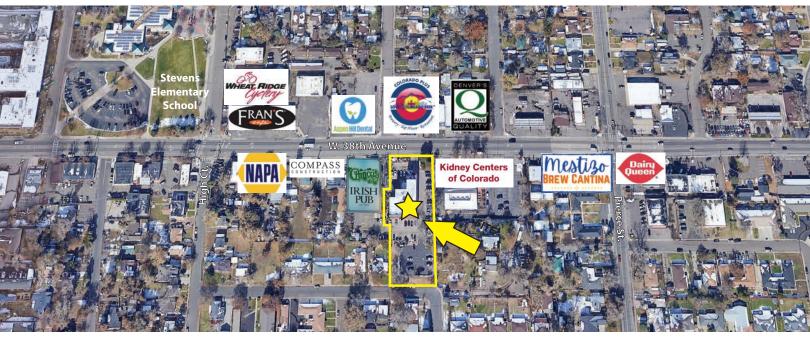

## **AVAILABLE FOR LEASE**

1,612± SF with waiting room, reception, storage, conference room, 2 private **Suite 102:** 

offices, and a large open work space.

**Suite 202:** 336± SF Executive Suite - Open space. The Mon Petit Centre is ideally situated between two high growth areas. Located less than ½ mile east of Wadsworth Blvd. & 1 mile west of Sheridan Blvd., this three story, 19,589 ± SF office building has ample parking. The surrounding area offers plenty of amenities including several grocery options, natural food stores, craft beer and several local coffee shops within walking distance. Tennyson Street, Highlands Square, and West 38, a recently completed mixed use project, is a stone's throw away. Close proximity to the existing Lutheran Medical Center and the new Clear Creek Crossing development that will be anchored by the new Lutheran Medical Center.