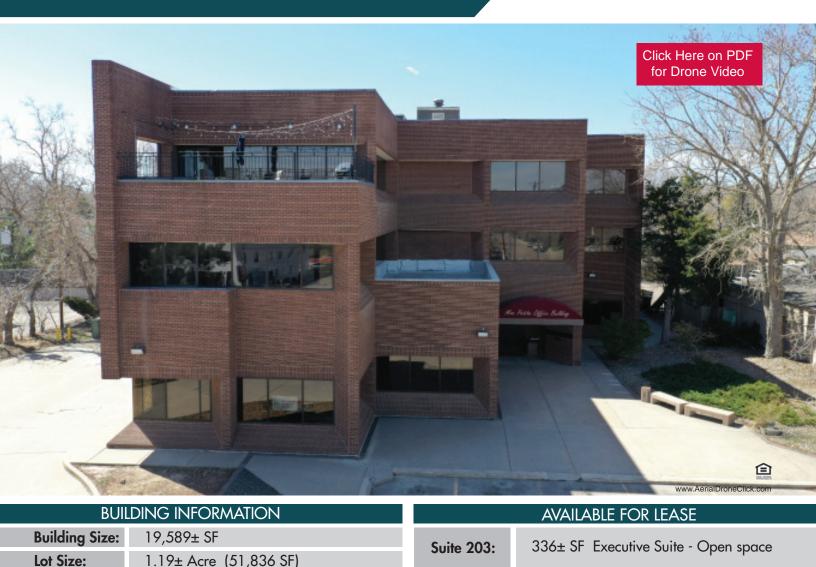

## Wheat Ridge Office Lease Available 6990 W. 38th Ave., Wheat Ridge, CO 80033

www.FullerRE.com

| LEASE | RATE: | \$21 | /SF | FSG |  |
|-------|-------|------|-----|-----|--|

The Mon Petit Centre is ideally situated between two high growth areas. Located less than  $\frac{1}{2}$  mile east of Wadsworth Blvd. & 1 mile west of Sheridan Blvd., this three story, 19,589 ± SF office building has ample parking. The surrounding area offers plenty of amenities including several grocery options, natural food stores, craft beer and several local coffee shops within walking distance. Tennyson Street, Highlands Square, and West 38, a recently completed mixed use project, is a stone's throw away. Close proximity to the existing Lutheran Medical Center and the new Clear Creek Crossing development that will be anchored by the new Lutheran Medical Center.

Fuller Real Estate (303) 534-4822

1981

70 Surface Spaces (3.61:1,000 SF)

YOC:

**Parking:** 

Click for Brokerage Disclosure Paul Roberts (720) 306-6029 direct (720) 260-7417 mobile PRoberts@FullerRE.com

5300 DTC Pkwy, #100 | Greenwood Village | CO | 80111 | FAX: 303-534-9021