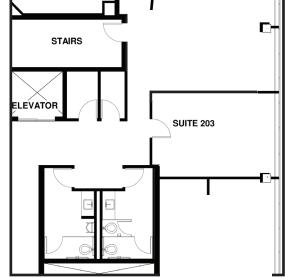

vd., this three story, 19,589 ± SF office building has ample parking. The surrounding area offers plenty of amenities including several grocery options, natural food stores, craft beer and several local coffee shops within walking distance. Tennyson Street, Highlands Square, and West 38, a recently completed mixed use project, is a stone's throw away. Close proximity to the existing Lutheran Medical Center and the new Clear Creek Crossing development that will be anchored by the new Lutheran Medical Center.

Fuller Real Estate (303) 534-4822

1981

70 Surface Spaces (3.61:1,000 SF)

YOC:

**Parking:** 

Click for Brokerage Disclosure Paul Roberts (720) 306-6029 direct (720) 260-7417 mobile PRoberts@FullerRE.com



5300 DTC Pkwy, #100 | Greenwood Village | CO | 80111 | FAX: 303-534-9021







Main Entry

|