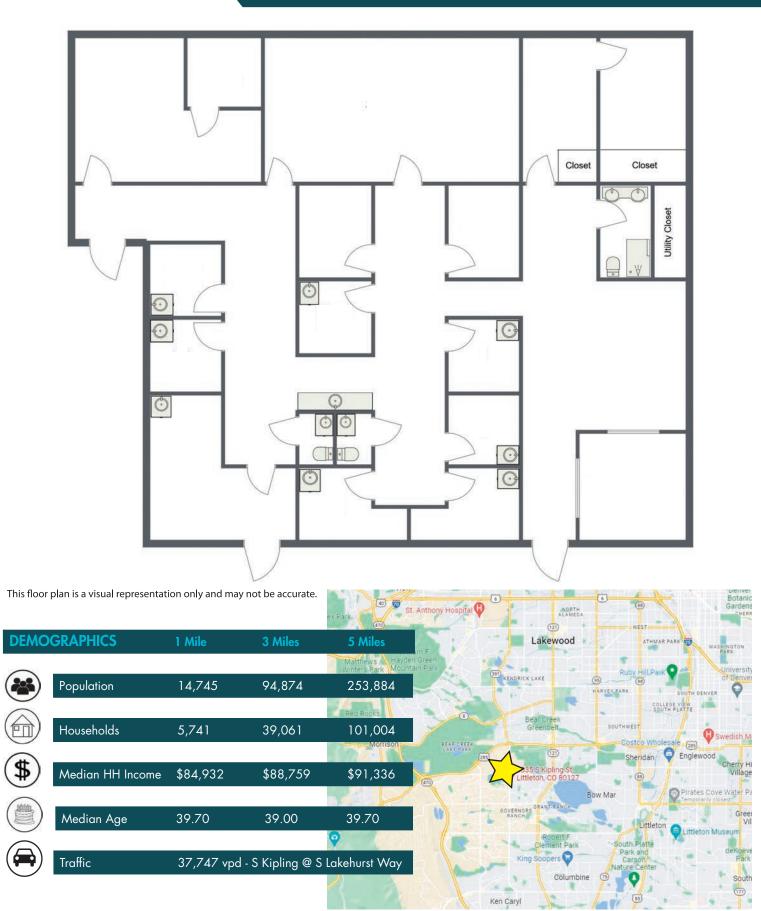

## SALE INFORMATION

| <b>Building Size:</b> | 3,234± SF               |
|-----------------------|-------------------------|
| Lot Size:             | 0.30 Acres / 13,170± SF |
| Parking:              | 11 spaces               |
| Taxes:                | \$16,291 (Payable 2023) |
| YOC:                  | 1964                    |
| Zoning:               | PD                      |

## FOR SALE: \$800,000 (\$247.37 PSF)

Great Littleton location 1.5 Miles South of Hwy 285 on Kipling Pkwy at a signalized hard corner. This Medical Office Building features eight (8) exam rooms that include sinks, four (4) private offices, three (3) bathrooms (one with a shower), a reception, a nurses station, and a large storage room.