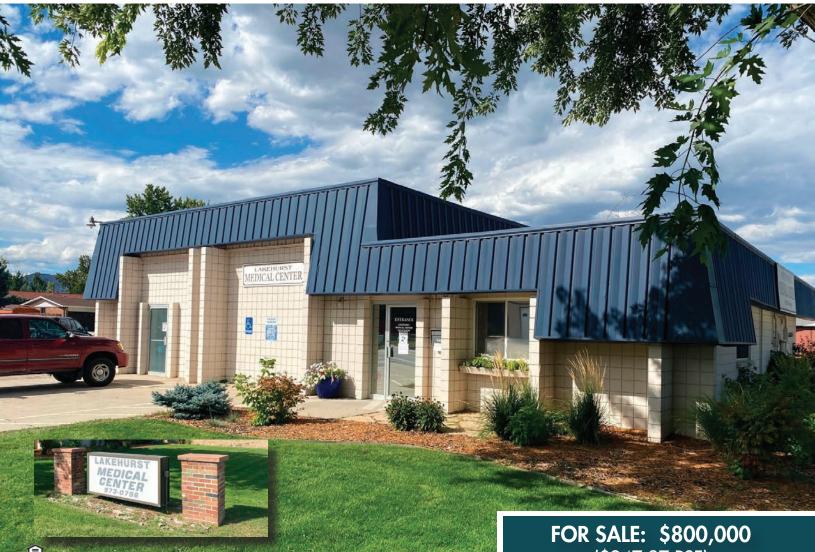

## **MEDICAL OFFICE FOR SALE**

4535 S. Kipling Pkwy, Littleton, CO 80127

www.FullerRE.com

## FOR SALE: \$800,000 (\$247.37 PSF)

Great Littleton location 1.5 Miles South of Hwy 285 on Kipling Pkwy at a signalized hard corner. This Medical Office Building features eight (8) exam rooms that include sinks, four (4) private offices, three (3) bathrooms (one with a shower), a reception, a nurses station, and a large storage room.