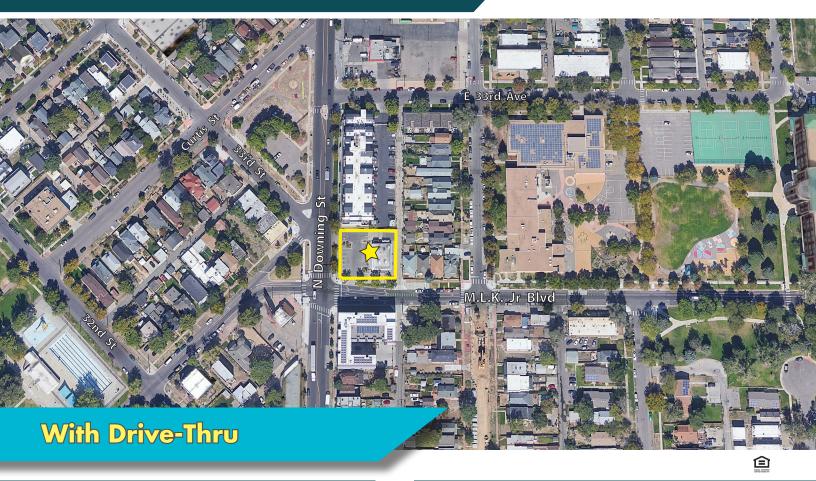

## BUILDING INFORMATION

**Building Size:** 2,037± SqFt 0.32± Acre (14,050 SqFt) **Lot Size:** YOC: 1998 **Parking:** Approx. 12 Surface Spaces

Property is located in the Five Points neighborhood, an up-and-coming residential area of Denver.

## PROPERTY HIGHTLIGHTS:

- Corner location at a signalized intersection provides maximum visibility from Downing Street, Martin Luther King Jr. Blvd and Downtown Area.
- Property sits just minutes from Downtown Denver and other attractions such as Mile High Stadium (home of Denver Broncos), the Colorado State Capitol, Denver Zoo, Coors Field (home of Colorado Rockies) and many more.
- Located in a dense infill area with high population with over 174,000 within 3 miles.
- Average Household Income within 3 miles is well above the national average at \$70,000.

DRIVE THRU

Martin Luther King, Jr. Blvd.