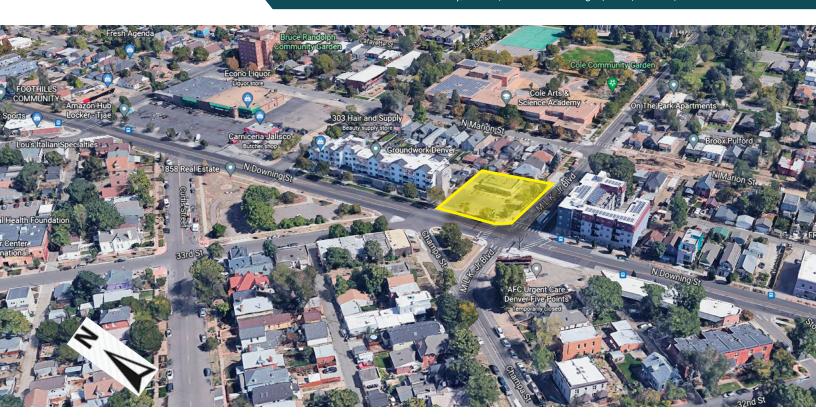

## BUILDING INFORMATION

**Building Size:** 2,037± SqFt 0.32± Acre (14,050 SqFt) **Lot Size:** YOC: 1998 **Parking:** Approx. 12 Surface Spaces

Property is located in the Five Points neighborhood, an up-and-coming residential area of Denver.

## PROPERTY HIGHTLIGHTS:

- Corner location at a signalized intersection provides maximum visibility from Downing Street, Martin Luther King Jr. Blvd and Downtown Area.
- Property sits just minutes from Downtown Denver and other attractions such as Mile High Stadium (home of Denver Broncos), the Colorado State Capitol, Denver Zoo, Coors Field (home of Colorado Rockies) and many more.
- Located in a dense infill area with high population with over 174,000 within 3 miles.
- Average Household Income within 3 miles is well above the national average at \$70,000.