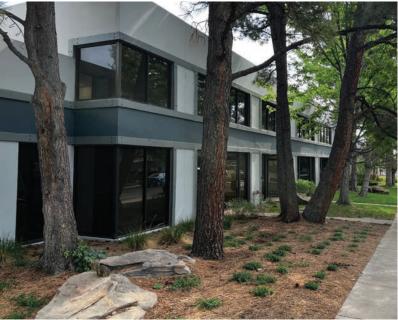

Newly renovated flex spaces available for lease. Each space has approximately 1,000 sf of warehouse space plus office build-out. Varying sizes of spaces are available. All warehouses have 10x10 drive-in doors. Great for light industrial, last mile fulfillment, etc. Landlord is also a tenant in the building. Each unit has separate metering.