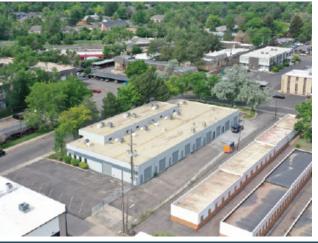

## **Evans Business Plaza Flex For Lease**

2180 S. Ivanhoe St., Denver, CO 80222

www.FullerRE.com

| Building:   | 18,069± SF                    |  |  |  |
|-------------|-------------------------------|--|--|--|
| Available:  | 4,923± SF (2 Units Available) |  |  |  |
| Parking:    | 26 Spaces                     |  |  |  |
| Power:      | 3-Phase                       |  |  |  |
| Lease Rate: | \$14.00/SF NNN - \$16.50 NNN  |  |  |  |
| Est. NNN's: | \$5.50± /SF                   |  |  |  |

Newly renovated flex spaces available for lease. Each space has approximately 1,000 sf of warehouse space plus office build-out. Varying sizes of spaces are available. All warehouses have 10x10 drive-in doors. Great for light industrial, last mile fulfillment, etc. Landlord is also a tenant in the building. Each unit has separate metering.