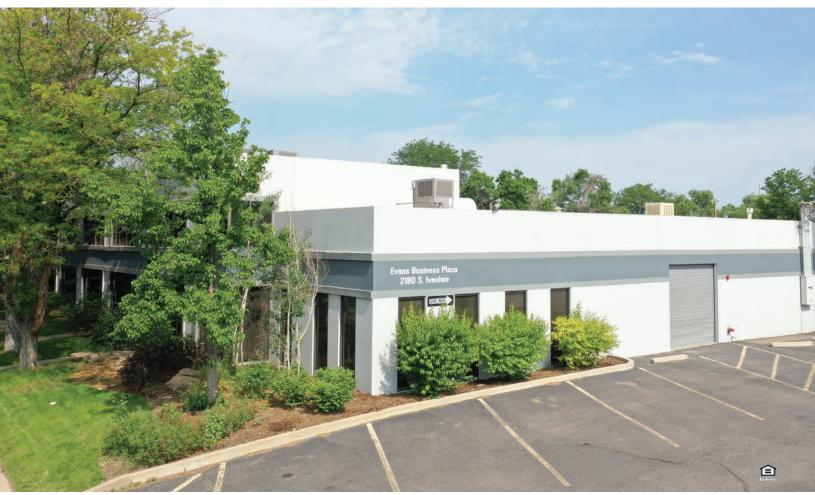

## **Evans Business Plaza Flex For Lease**

2180 S. Ivanhoe St., Denver, CO 80222

www.FullerRE.com

| Building:   | 18,069± SF                    |  |  |  |
|-------------|-------------------------------|--|--|--|
| Available:  | 4,923± SF (2 Units Available) |  |  |  |
| Parking:    | 26 Spaces                     |  |  |  |
| Power:      | 3-Phase                       |  |  |  |
| Lease Rate: | \$14.00/SF NNN - \$16.50 NNN  |  |  |  |
| Est. NNN's: | \$5.50± /SF                   |  |  |  |

Newly renovated flex spaces available for lease. Each space has approximately 1,000 sf of warehouse space plus office build-out. Varying sizes of spaces are available. All warehouses have 10x10 drive-in doors. Great for light industrial, last mile fulfillment, etc. Landlord is also a tenant in the building. Each unit has separate metering.