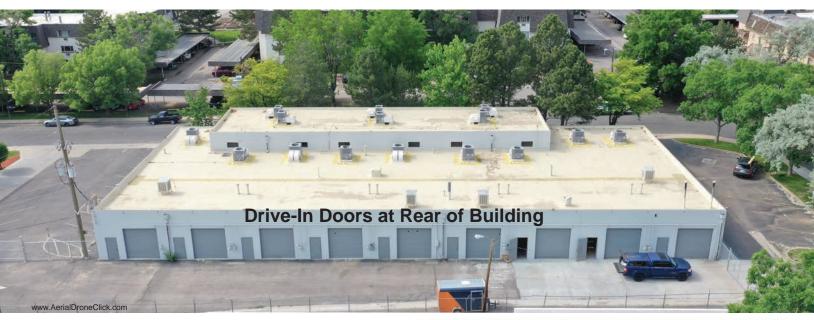

Newly renovated flex spaces available for lease. Each space has approximately 1,000 sf of warehouse space plus office build-out. Varying sizes of spaces are available. All warehouses have 10x10 drive-in doors. Great for light industrial, last mile fulfillment, etc. Landlord is also a tenant in the building. Each unit has separate metering.