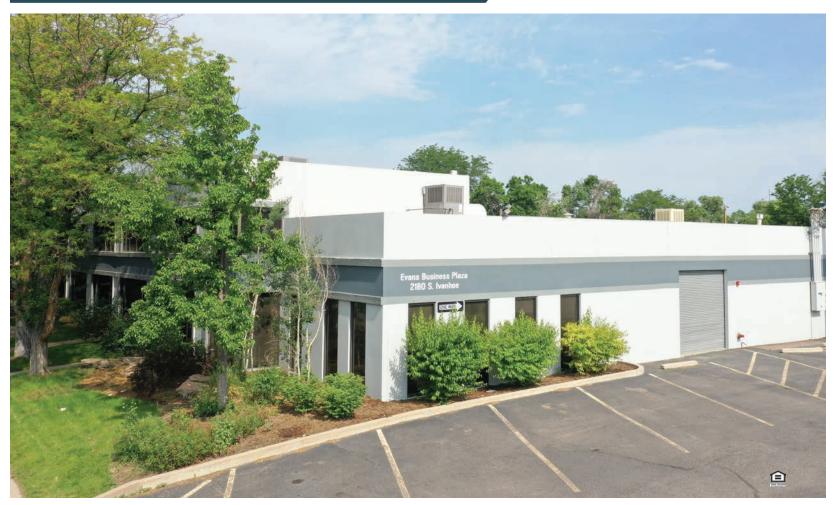

## **Evans Business Plaza Flex For Lease**

2180 S. Ivanhoe St., Denver, CO 80222

www.FullerRE.com

| Building:   | 18,096± SF                    |
|-------------|-------------------------------|
| Available:  | 4,725± SF (2 Units Available) |
| Parking:    | 26 Spaces                     |
| Power:      | 3-Phase                       |
| Lease Rate: | \$14.00/SF NNN                |
| Est. NNN's: | \$4.00± /SF                   |

Newly renovated flex spaces available for lease. Each space has approximately 1,000 sf of warehouse space plus office build-out. Varying sizes of spaces are available. All warehouses have 10x10 drive in doors. Great for light industrial, last mile fulfillment, etc. Landlord is also a tenant in the building. Each unit has separate metering.