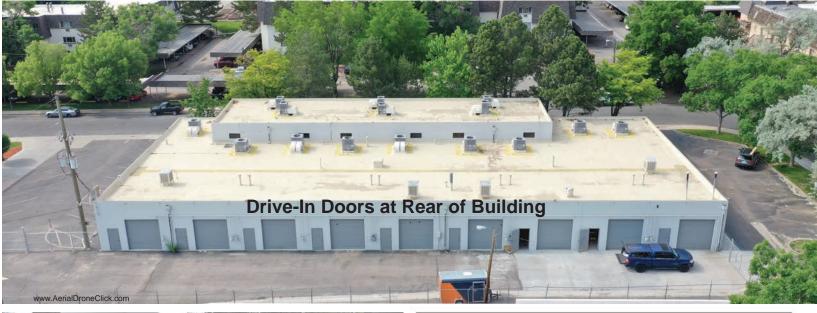

Newly renovated flex spaces available for lease. Each space has approximately 1,000 sf of warehouse space plus office build-out. Varying sizes of spaces are available. All warehouses have 10x10 drive in doors. Great for light industrial, last mile fulfillment, etc. Landlord is also a tenant in the building. Each unit has separate metering.