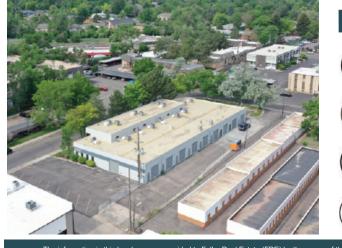

## **Evans Business Plaza Flex For Lease**

2180 S. Ivanhoe St., Denver, CO 80222

www.FullerRE.com

| Building:   | 18,096± SF                    |
|-------------|-------------------------------|
| Available:  | 4,725± SF (2 Units Available) |
| Parking:    | 26 Spaces                     |
| Power:      | 3-Phase                       |
| Lease Rate: | \$14.00/SF NNN                |
| Est. NNN's: | \$4.00± /SF                   |