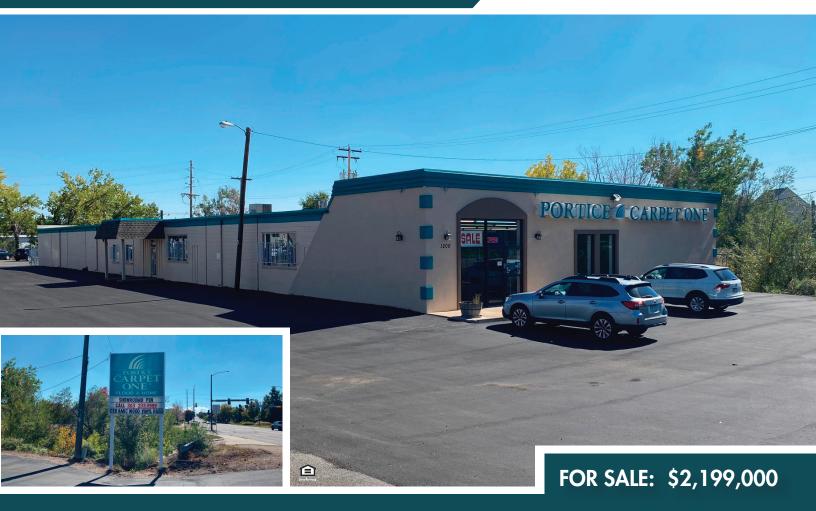

## Warehouse/Showroom For Sale

1200 Simms St., Lakewood, CO 80215

www.FullerRE.com

12,800 LI-RD, City of Lakewood **Building:** Zoning: 0.975± AC **Construction:** Masonry Lot Size: 1964 3-Phase To Be Verified YOC: Power: Mounted Rooftop Units Loading: One (1) Drive-In Door (10'4"x10'4") **HVAC:** Replaced in 2020 Roof: **Operating** \$5.11/SF **Expenses (est):** Fenced Outdoor Storage in Rear of Building Storage: To Be Vacated

1200 Simms Street is an exceptional opportunity for a user/investor looking to own a functional and well-maintained warehouse property located in Lakewood, Colorado. The property offers excellent visibility and access from Simms Street,

and is located only one-half mile from 6th Avenue, providing easy access to 1-70 and downtown Denver. The concrete block construction provides for long term structural integrity and low maintenance. The space offers flexibility with possible uses including warehouse, showroom, distribution, and light manufacturing. There is a small outdoor storage area located

in the back of the building.

**Fuller Real Estate** (303) 534-4822

Occupancy:

Click for **Brokerage Disclosure** 

Mike Haley (720) 287-5408 direct (720) 309-3413 mobile MHaley@FullerRE.com

Joe Owston (720) 287-5415 direct (303) 396-2663 mobile JOwston@FullerRE.com 5300 DTC Pkwy, #100 | Greenwood Village | CO | 80111 | FAX: 303-534-9021