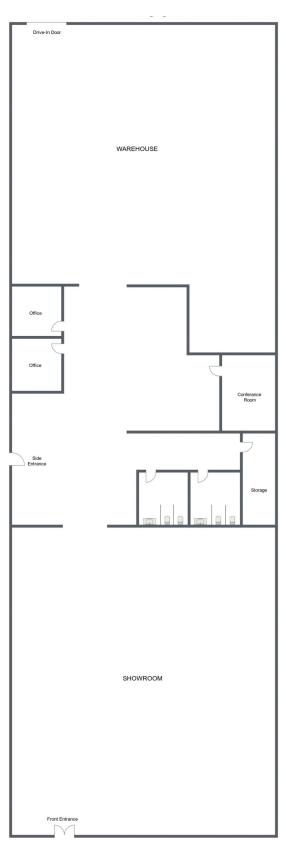

## Warehouse/Showroom For Sale

1200 Simms St., Lakewood, CO 80215

www.FullerRE.com

12,800 LI-RD, City of Lakewood **Building:** Zoning: 0.975± AC **Construction:** Masonry Lot Size: 1964 3-Phase To Be Verified YOC: Power: Mounted Rooftop Units Loading: One (1) Drive-In Door (10'4"x10'4") **HVAC:** Replaced in 2020 Roof: **Operating** \$5.11/SF **Expenses (est):** Fenced Outdoor Storage in Rear of Building Storage: To Be Vacated