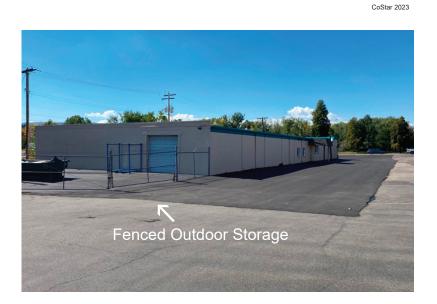

## Warehouse/Showroom For Sale

1200 Simms St., Lakewood, CO 80215

www.FullerRE.com

12,800 LI-RD, City of Lakewood **Building:** Zoning: 0.975± AC **Construction:** Masonry Lot Size: 1964 3-Phase To Be Verified YOC: Power: Mounted Rooftop Units Loading: One (1) Drive-In Door (10'4"x10'4") **HVAC:** Replaced in 2020 Roof: **Operating** \$5.11/SF **Expenses (est):** Fenced Outdoor Storage in Rear of Building Storage: To Be Vacated

and is located only one-half mile from 6th Avenue, providing easy access to 1-70 and downtown Denver. The concrete block construction provides for long term structural integrity and low maintenance. The space offers flexibility with possible uses including warehouse, showroom, distribution, and light manufacturing. There is a small outdoor storage area located

in the back of the building.

**Fuller Real Estate** (303) 534-4822

Occupancy:

Click for **Brokerage Disclosure** 

Mike Haley (720) 287-5408 direct (720) 309-3413 mobile MHaley@FullerRE.com

Joe Owston (720) 287-5415 direct (303) 396-2663 mobile JOwston@FullerRE.com 5300 DTC Pkwy, #100 | Greenwood Village | CO | 80111 | FAX: 303-534-9021