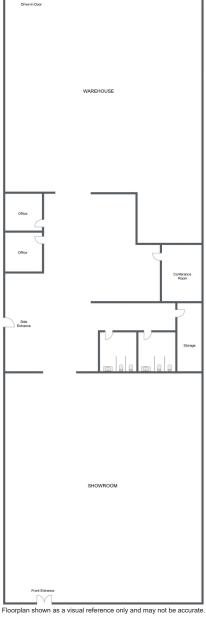

## Warehouse/Showroom For Sale

1200 Simms St., Lakewood, CO 80215

www.FullerRE.com

| Building:  | 12,800                                     | Clear Height: | 10′ 7″                     |
|------------|--------------------------------------------|---------------|----------------------------|
| Lot Size:  | 0.975± AC                                  | Parking:      | # of Spaces To Be Verified |
| YOC:       | 1964                                       | Zoning:       | LI-RD, City of Lakewood    |
| Loading:   | One (1) Drive-In Door (10'4"x10'4")        | Construction: | Masonry and Twin-T         |
| Taxes:     | \$35,724 (2022)                            | Power:        | To Be Verified             |
| Storage:   | Fenced Outdoor Storage in Rear of Building | HVAC:         | Mounted Rooftop Units      |
| Occupancy: | To Be Vacated                              | Roof:         | Replaced in 2020           |

1200 Simms Street is an exceptional opportunity for a user/investor looking to own a functional and well-maintained warehouse property located in Lakewood, Colorado. The property offers excellent visibility and access from Simms Street, and is located only one-half mile from 6th Avenue, providing easy access to I-70 and downtown Denver. The concrete block construction provides for long term structural integrity and low maintenance. The space offers flexibility with possible uses including warehouse, showroom, distribution, and light manufacturing. There is a small outdoor storage area located in the back of the building.