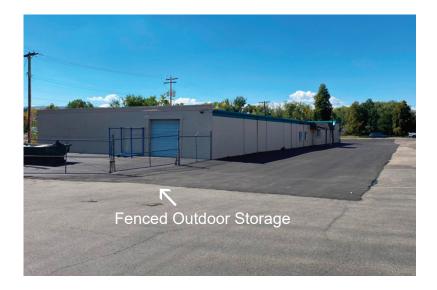

## Warehouse/Showroom For Sale

1200 Simms St., Lakewood, CO 80215

www.FullerRE.com

| Building:  | 12,800                                     | Clear Height: | 10′ 7″                     |
|------------|--------------------------------------------|---------------|----------------------------|
| Lot Size:  | 0.975± AC                                  | Parking:      | # of Spaces To Be Verified |
| YOC:       | 1964                                       | Zoning:       | LI-RD, City of Lakewood    |
| Loading:   | One (1) Drive-In Door (10'4"x10'4")        | Construction: | Masonry and Twin-T         |
| Taxes:     | \$35,724 (2022)                            | Power:        | To Be Verified             |
| Storage:   | Fenced Outdoor Storage in Rear of Building | HVAC:         | Mounted Rooftop Units      |
| Occupancy: | To Be Vacated                              | Roof:         | Replaced in 2020           |

1200 Simms Street is an exceptional opportunity for a user/investor looking to own a functional and well-maintained warehouse property located in Lakewood, Colorado. The property offers excellent visibility and access from Simms Street, and is located only one-half mile from 6th Avenue, providing easy access to I-70 and downtown Denver. The concrete block construction provides for long term structural integrity and low maintenance. The space offers flexibility with possible uses including warehouse, showroom, distribution, and light manufacturing. There is a small outdoor storage area located in the back of the building.