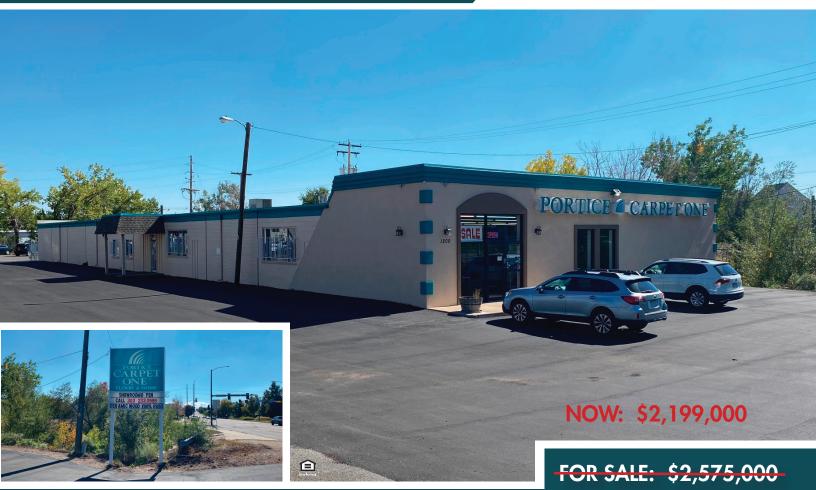

## Warehouse/Showroom For Sale

1200 Simms St., Lakewood, CO 80215

www.FullerRE.com

| Building:  | 12,800                                     | Clear Height: | 10′ 7″                     |
|------------|--------------------------------------------|---------------|----------------------------|
| Lot Size:  | 0.975± AC                                  | Parking:      | # of Spaces To Be Verified |
| YOC:       | 1964                                       | Zoning:       | LI-RD, City of Lakewood    |
| Loading:   | One (1) Drive-In Door (10'4"x10'4")        | Construction: | Masonry and Twin-T         |
| Taxes:     | \$35,724 (2022)                            | Power:        | To Be Verified             |
| Storage:   | Fenced Outdoor Storage in Rear of Building | HVAC:         | Mounted Rooftop Units      |
| Occupancy: | To Be Vacated                              | Roof:         | Replaced in 2020           |

1200 Simms Street is an exceptional opportunity for a user/investor looking to own a functional and well-maintained warehouse property located in Lakewood, Colorado. The property offers excellent visibility and access from Simms Street, and is located only one-half mile from 6th Avenue, providing easy access to I-70 and downtown Denver. The concrete block construction provides for long term structural integrity and low maintenance. The space offers flexibility with possible uses including warehouse, showroom, distribution, and light manufacturing. There is a small outdoor storage area located in the back of the building.

Fuller Real Estate (303) 534-4822

Click for Brokerage Disclosure Mike Haley (720) 287-5408 direct (720) 309-3413 mobile MHaley@FullerRE.com

©2023 Fuller Real Estate. All Rights Reserved. Price, terms and availability subject to change without notice.