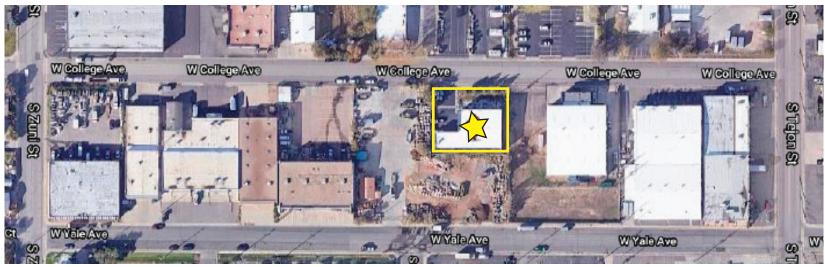

## **INDUSTRIAL SPACE FOR LEASE**

2192 W. College Ave., Suite B, Englewood, CO

| PROPERTY INFORMATION: |                                                                       |
|-----------------------|-----------------------------------------------------------------------|
| Suite B:              | 4,300± Sq.Ft. Available                                               |
| Lease Rate:           | \$12.00/SF NNN                                                        |
| NNN's:                | \$4.55/SF (2023 Estimate)                                             |
| YOC:                  | 2010                                                                  |
| Drive-In Loading:     | 2 - 10′ x 10′                                                         |
| Ceiling Height:       | 14' Clear                                                             |
| Power:                | 200 Amps 3-Phase 480V                                                 |
| HVAC:                 | 2 Hanging Gas Heaters, No A/C* * Heavily Insulated & Highly Efficient |
| Parking:              | 4 Off Street Spaces w/ Suite                                          |
|                       |                                                                       |