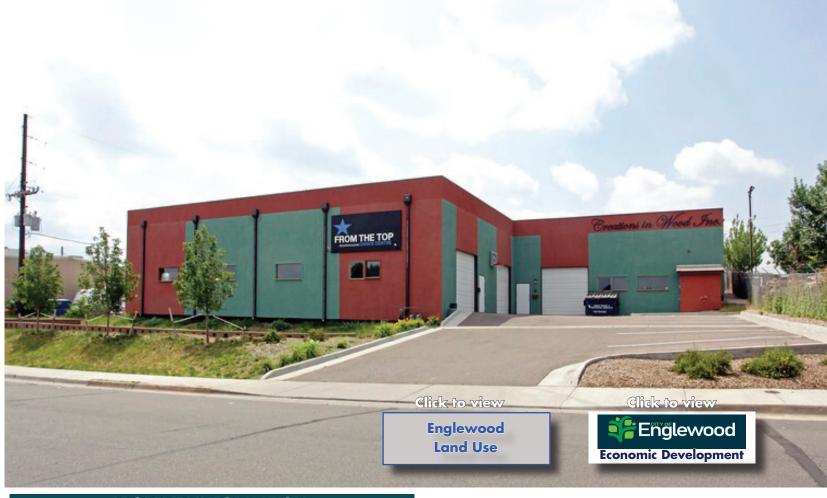

## **INDUSTRIAL SPACE FOR LEASE**

2192 W. College Ave., Suite B, Englewood, CO

| PROPERTY INFORMATION: |                                                                       |
|-----------------------|-----------------------------------------------------------------------|
| Suite B:              | 4,300± Sq.Ft. Available                                               |
| Lease Rate:           | \$12.00/SF NNN                                                        |
| NNN's:                | \$4.55/SF (2023 Estimate)                                             |
| YOC:                  | 2010                                                                  |
| Drive-In Loading:     | 2 - 10′ x 10′                                                         |
| Ceiling Height:       | 14' Clear                                                             |
| Power:                | 200 Amps 3-Phase 480V                                                 |
| HVAC:                 | 2 Hanging Gas Heaters, No A/C* * Heavily Insulated & Highly Efficient |
| Parking:              | 4 Off Street Spaces w/ Suite                                          |
|                       |                                                                       |

White-boxed warm vanilla shell vacant and ready for occupancy. Fully sprinklered, energy efficient, wood floors, ample ambient light, and grade-level loading. 14' Clear Height throughout with 2 restrooms in suite. Security Monitoring ready for activation.