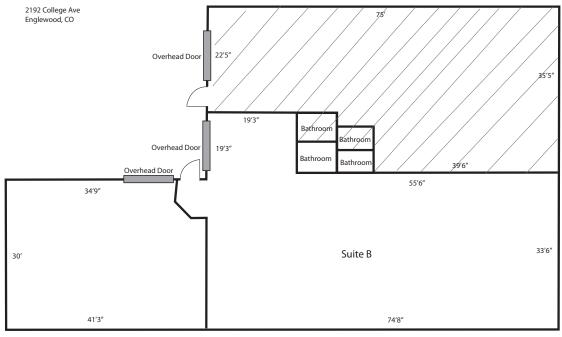

## **INDUSTRIAL SPACE FOR LEASE**

2192 W. College Ave., Suite B, Englewood, CO

| PROPERTY INFORMATION: |                                                                       |
|-----------------------|-----------------------------------------------------------------------|
| Suite B:              | 4,300± Sq.Ft. Available                                               |
| Lease Rate:           | \$12.00/SF NNN                                                        |
| NNN's:                | \$4.55/SF (2023 Estimate)                                             |
| YOC:                  | 2010                                                                  |
| Drive-In Loading:     | 2 - 10′ x 10′                                                         |
| Ceiling Height:       | 14' Clear                                                             |
| Power:                | 200 Amps 3-Phase 480V                                                 |
| HVAC:                 | 2 Hanging Gas Heaters, No A/C* * Heavily Insulated & Highly Efficient |
| Parking:              | 4 Off Street Spaces w/ Suite                                          |
|                       |                                                                       |

White-boxed warm vanilla shell vacant and ready for occupancy. Fully sprinklered, energy efficient, wood floors, ample ambient light, and grade-level loading. 14' Clear Height throughout with 2 restrooms in suite. Security Monitoring ready for activation.

## Tanner Fanello

(720) 306-6022 direct (303) 945-1335 mobile TFanello@FullerRE.com

5300 DTC Pkwy, #100 | Greenwood Village | CO |80111 | FAX: 303-534-9021

This floor plan is a visual representation only and dimensions are approximate.