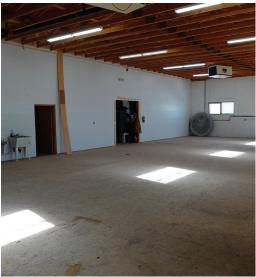

White-boxed warm vanilla shell vacant and ready for occupancy. Fully sprinklered, energy efficient, wood floors, ample ambient light, and grade-level loading. 14' Clear Height throughout with 2 restrooms in suite. Security Monitoring ready for activation.