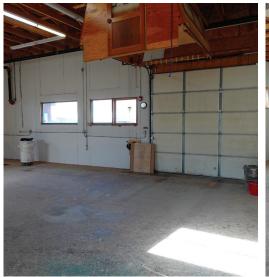

White-boxed warm vanilla shell vacant and ready for occupancy. Fully sprinklered, energy efficient, wood floors, ample ambient light, and grade-level loading. 14' Clear Height throughout with 2 restrooms in suite. Security Monitoring ready for activation.