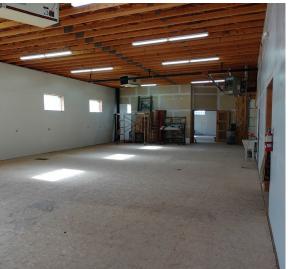

White-boxed warm vanilla shell vacant and ready for occupancy. Fully sprinklered, energy efficient, wood floors, ample ambient light, and grade-level loading. 14' Clear Height throughout with 2 restrooms in suite. Security Monitoring ready for activation.