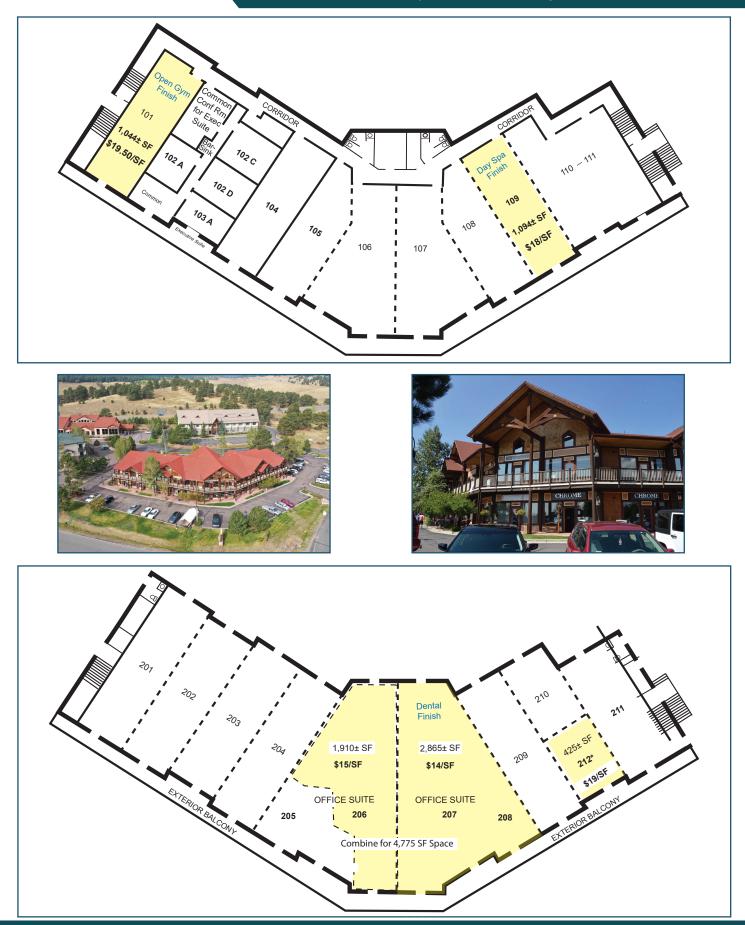

## Bergen Park Office and Retail Suites

32156 Castle Ct., Evergreen, CO 80439

www.FullerRE.com

Parkway Place is a quality commercial building located in the desirable Castle Court complex between Bergen Park and Evergreen, Colorado. Located directly off Hwy. 74 (Evergreen Parkway), this 2002-built, 25,494 SF building offers quality retail and office space, available for lease. Situated on a 1.96 acre lot, there is abundant parking with nearby retail amenities. Several floorplans are available. Lease rates are modified gross - tenant pays for electric utilities and in-suite janitorial.

## LEASE RATES From \$14.00/SF Modified Gross

Fuller Real Estate (303) 534-4822 Click for Brokerage Disclosure John Becker (720) 287-5414 direct (303) 888-7909 mobile JBecker@FullerRE.com

©2023 Fuller Real Estate. All Rights Reserved. Price, terms and availability subject to change without notice