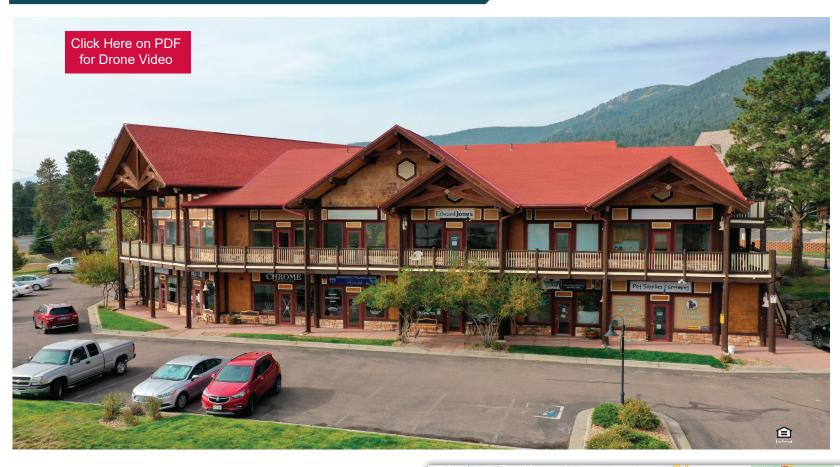

## Bergen Park Office and Retail Suites

32156 Castle Ct., Evergreen, CO 80439

www.FullerRE.com

Parkway Place is a quality commercial building located in the desirable Castle Court complex between Bergen Park and Evergreen, Colorado. Located directly off Hwy. 74 (Evergreen Parkway), this 2002-built, 25,494 SF building offers quality retail and office space, available for lease. Situated on a 1.96 acre lot, there is abundant parking with nearby retail amenities. Several floorplans are available. Lease rates are modified gross - tenant pays for electric utilities and in-suite janitorial.

## LEASE RATES From \$14.00/SF Modified Gross

Fuller Real Estate (303) 534-4822 Click for Brokerage Disclosure John Becker (720) 287-5414 direct (303) 888-7909 mobile JBecker@FullerRE.com

©2023 Fuller Real Estate. All Rights Reserved. Price, terms and availability subject to change without notice